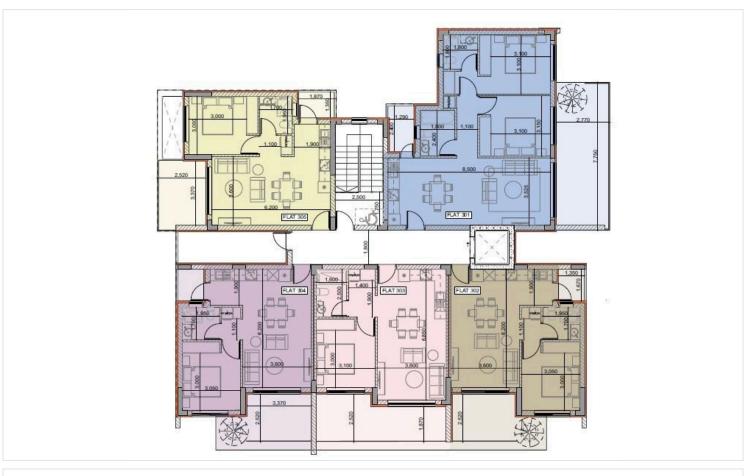

## **Overview**

## **Specifications**



## **Description**

This stylish one-bedroom, one-bathroom unit spans a generous internal space of 50 m2, providing ample room for comfort and relaxation.

Ypsonas is a thriving community known for its friendly atmosphere and convenient access to a variety of local amenities, including shops, restaurants, and parks. The area is also ideally located close to major highways, making commuting a breeze.

With an impressive energy efficiency rating of A, this apartment is not only a great space to call home but also an environmentally-friendly choice. Enjoy the benefits of sustainable living while being part of a lively neighborhood that offers both modern conveniences and a warm local culture.

\*Location on map is indicative.





## Floor plans









## **Additional information**

### **Facilities**

Aircondition, Provision

Heating, Provision

Parking, Covered

Storage

#### **Features**

Easy access to highway

Near amenities

#### **Contact us**



**Katerina Athini** 

▲ katerina@cyprusdomus.com