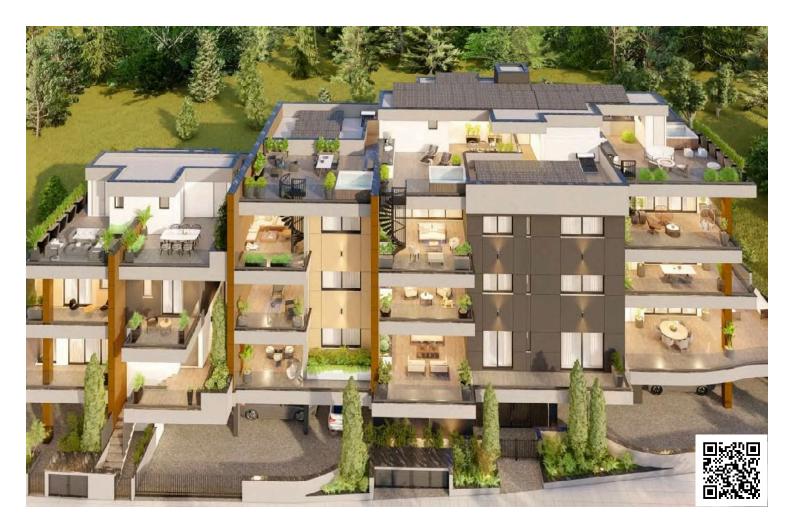

#### Description

This is a residential complex offering 9 apartments and 2 townhouses in one of Limassol's most prestigious areas.

This modern home offers 83.9 square meters of internal space, featuring two spacious bedrooms and two wellappointed bathrooms.

With panoramic views surrounding the apartment, you will appreciate the tranquil atmosphere and natural beauty this location has to offer.

-Photovoltaic systems in public areas.

\*Location on map is indicative