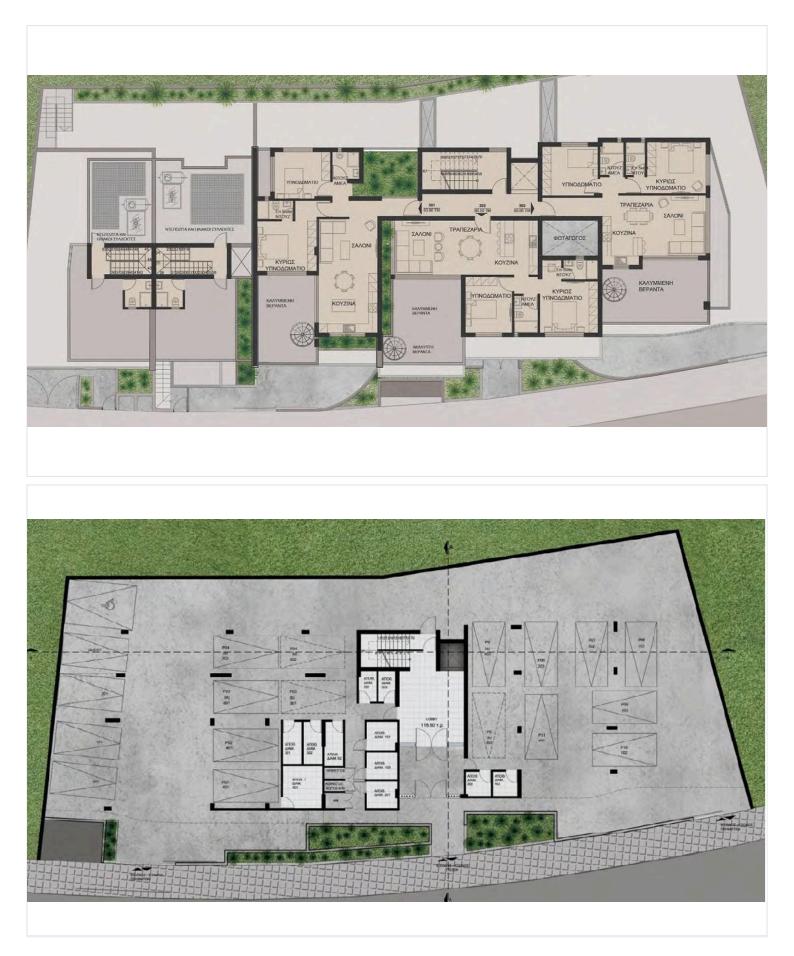

--------|---|
| Type<br>Status | Apartment<br>Off plan | Energy efficiency rating | 4 |

#### Description

This is a residential complex offering 9 apartments and 2 townhouses in one of Limassol's most prestigious areas.

This modern home offers 83.9 square meters of internal space, featuring two spacious bedrooms and two wellappointed bathrooms.

Residents can enjoy a variety of shops, restaurants, and leisure options just a stone's throw away. The area boasts easy access to the highway, making it simple to travel to nearby attractions and business hubs.

With panoramic views surrounding the apartment, you will appreciate the tranquil atmosphere and natural beauty this location has to offer.

-Photovoltaic systems in public areas.

\*Location on map is indicative





## **Floor plans**







# Additional information

#### **Facilities**

| Parking, Underground | Solar photovoltaic panels | Solar water heater   |
|----------------------|---------------------------|----------------------|
| Storage              |                           |                      |
|                      |                           |                      |
| Features             |                           |                      |
| Double glazing       | Easy access to highway    | Electric car charger |
| High ceilings        | Near amenities            | Panoramic view       |
| Roof garden          | Thermal insulation        |                      |

#### **Contact us**



Katerina Athini