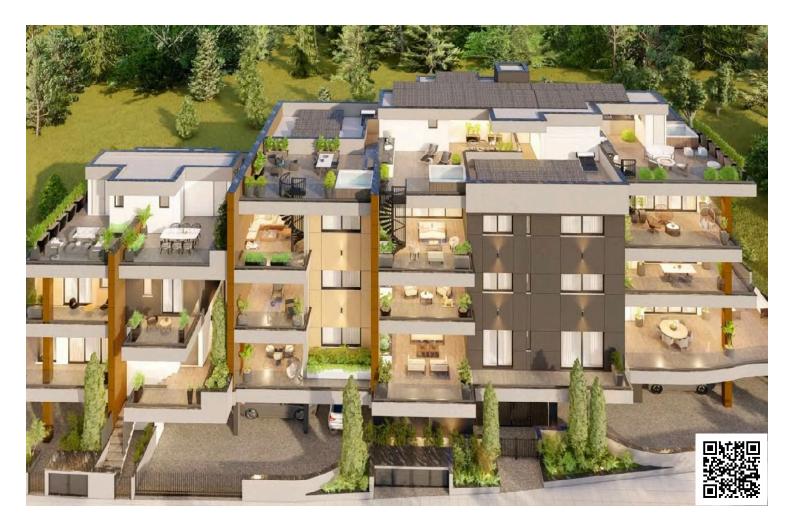

#### Description

This is a residential complex offering 9 apartments and 2 townhouses in one of Limassol's most prestigious areas.

This modern home offers 106.25 square meters of internal space, featuring two spacious bedrooms, three bathrooms and 1 guest w/c.

With panoramic views surrounding the house, you will appreciate the tranquil atmosphere and natural beauty this location has to offer.

-Photovoltaic systems in public areas. -112m Storage

\*Location on map is indicative