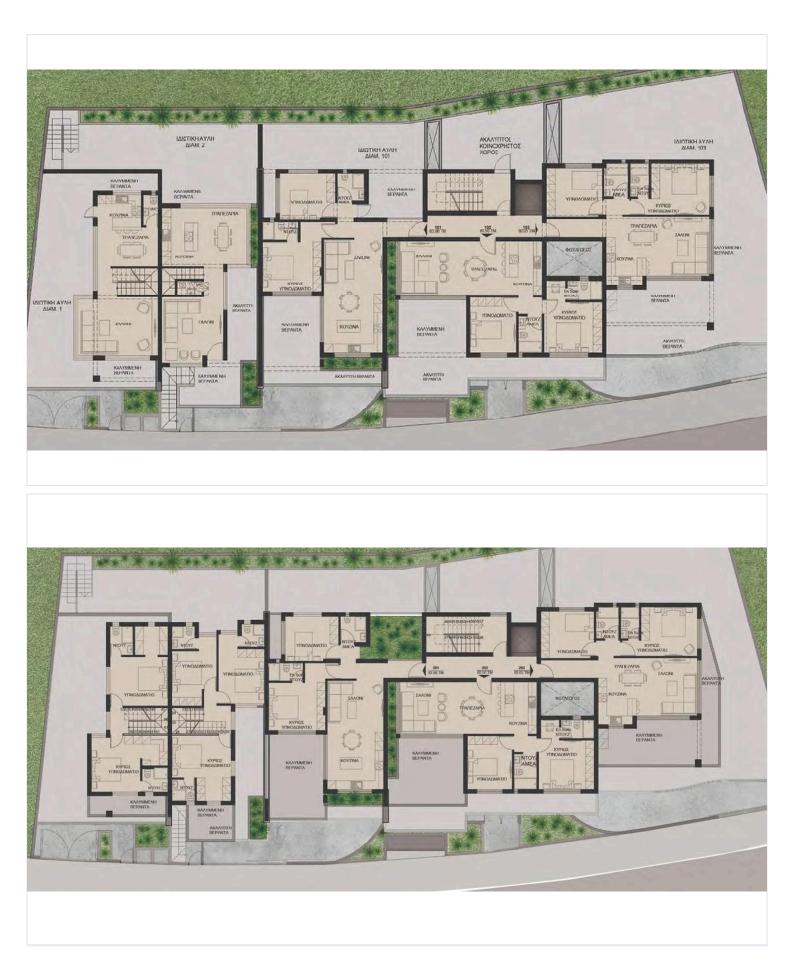

🥒 🗚 |
| Toilets  | 1         | Energy efficiency rating |              |

#### Description

This is a residential complex offering 9 apartments and 2 townhouses in one of Limassol's most prestigious areas.

This modern home offers 106.25 square meters of internal space, featuring two spacious bedrooms, three bathrooms and 1 guest w/c.

Residents can enjoy a variety of shops, restaurants, and leisure options just a stone's throw away. The area boasts easy access to the highway, making it simple to travel to nearby attractions and business hubs.

With panoramic views surrounding the house, you will appreciate the tranquil atmosphere and natural beauty this location has to offer.

-Photovoltaic systems in public areas. -112m Storage

\*Location on map is indicative





### **Floor plans**







## Additional information

#### Facilities

| Parking, Underground | Solar photovoltaic panels               | Solar water heater   |
|----------------------|-----------------------------------------|----------------------|
| Storage              |                                         |                      |
|                      |                                         |                      |
| Features             |                                         |                      |
| Double glazing       | Easy access to highway                  | Electric car charger |
| 0 0                  | , , , , , , , , , , , , , , , , , , , , | 0                    |
| Garden               | High ceilings                           | Near amenities       |

Thermal insulation

Roof gard