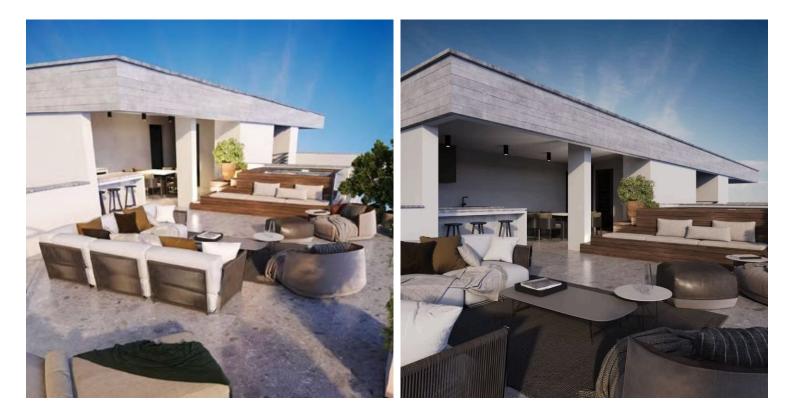

#### #7745

# New Sea View Semi-Detached Houses With Roof Garden For Sale in Agia Fyla Area

Agia Fyla, Limassol

€450,000 +VAT











### Overview

#### **Specifications**

| Bedrooms | Bathrooms | Covered                  |              |
|----------|-----------|--------------------------|--------------|
| Type     | House     | Status                   | Off plan 🥒 🗚 |
| Toilets  | 1         | Energy efficiency rating |              |

#### Description

This is a residential complex offering 9 apartments and 2 townhouses in one of Limassol's most prestigious areas.

This modern home offers 106.25 square meters of internal space, featuring two spacious bedrooms, three bathrooms and 1 guest w/c.

Residents can enjoy a variety of shops, restaurants, and leisure options just a stone's throw away. The area boasts easy access to the highway, making it simple to travel to nearby attractions and business hubs.

With pano