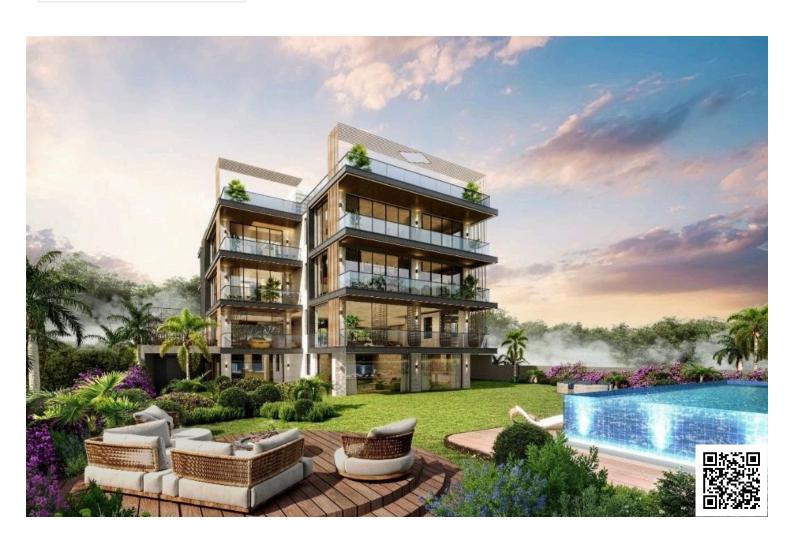

# New Luxury Penthouse With Roof Garden For Sale in Germasogeia Area.

Germasogeia, Limassol

€568,000 +VAT

### **Description**

With an internal space of 98 m<sup>2</sup>, this modern residence offers three spacious bedrooms and two well-appointed bathrooms, perfect for comfortable living.

Germasogeia is renowned for its vibrant atmosphere and a blend of serene landscapes and urban convenience. The area provides easy access to beautiful beaches, diverse dining options, and various shopping amenities, ensuring a fulfilling lifestyle. Additionally, its proximity to the highway allows for quick travel to other regions.

This penthouse benefits from an energy efficiency rating of A, ensuring low energy costs and environmental impact. It features a central air conditioning system and underfloor heating, providing comfort throughout the seasons. The property is situated in a gated complex that includes a communal swimming pool and a well-equipped gym, enhancing your lifestyle and leisure options.

### **Facilities**

Aircondition, Central system

Heating, Underfloor

Pool, Communal, overflow

Gated complex

Landscaped garden

Solar photovoltaic panels (provision)

Gym