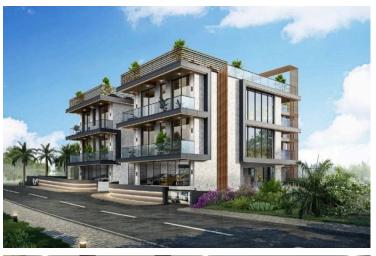

# New Luxury Penthouse With Roof Garden For Sale in Germasogeia Area.

Germasogeia, Limassol

€568,000 +VAT

### **Description**

With an internal space of 98 m<sup>2</sup>, this modern residence offers three spacious bedrooms and two well-appointed bathrooms, perfect for comfortable living.

Germasogeia is renowned for its vibrant atmosphere and a blend of serene landscapes and urban convenience. The area provides easy access to beautiful beaches, diverse dining options, and various shopping amenities, ensuring a fulfilling lifestyle. Additionally, its proximity to the highway allows for quick travel to other regions.