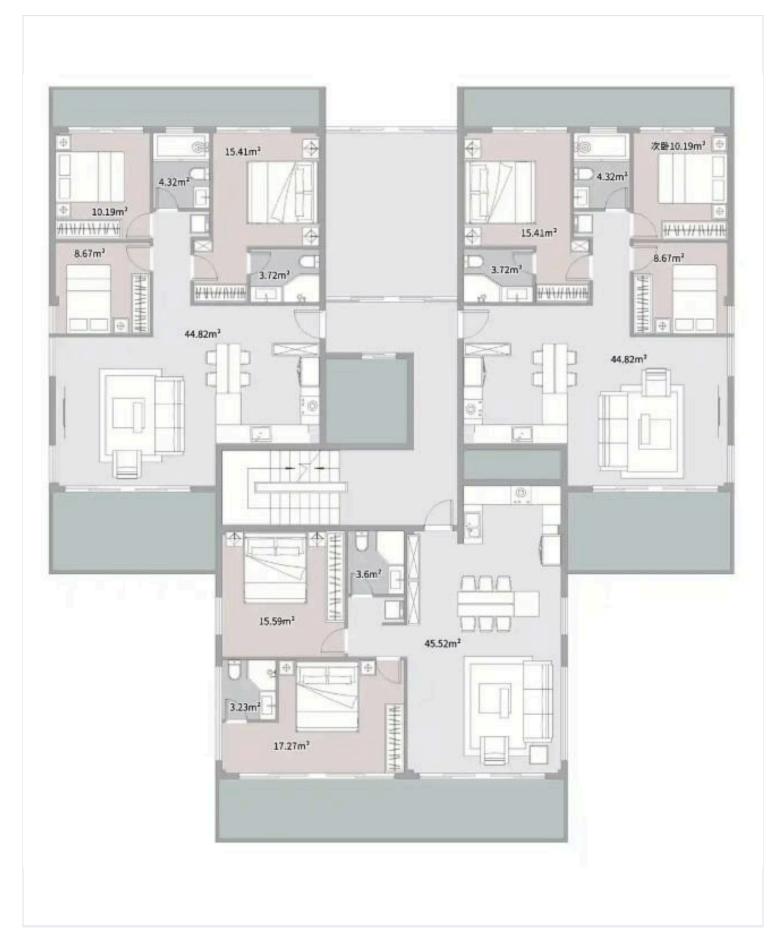

ant atmosphere and a blend of serene landscapes and urban convenience. The area provides easy access to beautiful beaches, diverse dining options, and various shopping amenities, ensuring a fulfilling lifestyle. Additionally, its proximity to the highway allows for quick travel to other regions.

This penthouse benefits from an energy efficiency rating of A, ensuring low energy costs and environmental impact. It features a central air conditioning system and underfloor heating, providing comfort throughout the seasons. The property is situated in a gated complex that includes a communal swimming pool and a well-equipped gym, enhancing your lifestyle and leisure options.

-Solar photovoltaic panels will be installed in all common areas.

\*Location on map is indicative.





# Floor plans







## **Additional information**

### **Facilities**

Aircondition, Central system

Heating, Underfloor

Pool, Communal, overflow

Gated complex

Landscaped garden

Solar photovoltaic panels (provision)

Gym

Parking, Covered

Storage

#### **Features**

24-hour security

Easy access to highway

Roof garden

Thermal insulation

**CCTV** 

Modern design

Smart home automation

Double glazing

Near amenities

Sound insulation

#### Contact us



**Katerina Athini**