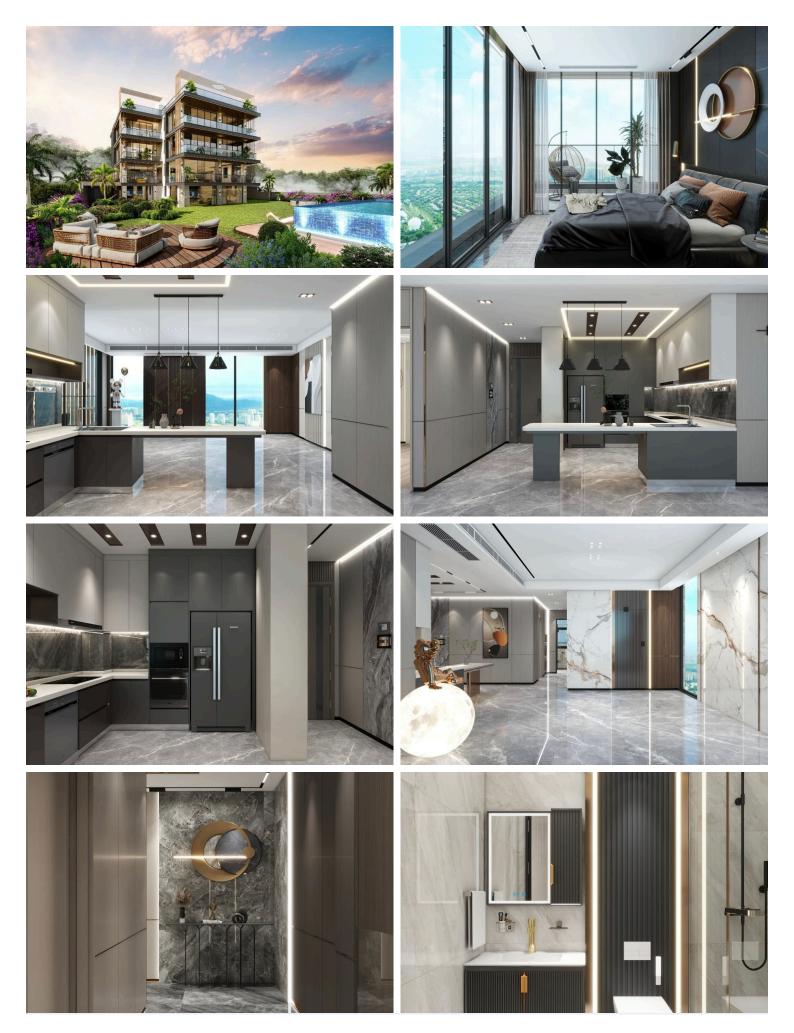

### **Description**

With an internal space of 98 m<sup>2</sup>, this modern residence offers three spacious bedrooms and two well-appointed bathrooms, perfect for comfortable living.

Germasogeia is renowned for its vibrant atmosphere and a blend of serene landscapes and urban convenience. The area provides easy access to beautiful beaches, diverse dining options, and various shopping amenities, ensuring a fulfilling lifestyle. Additionally, its proximity to the highway allows for quick travel to other regions.

This apartment benefits from an energy efficiency rating of A, ensuring low energy costs and environmental impact. It features a central air conditioning system and underfloor heating, providing comfort throughout the seasons. The property is situated in a gated complex that includes a communal swimming pool and a well-equipped gym, enhancing your lifestyle and leisure options.

#### **Facilities**

Aircondition, Central system Gated complex

Heating, Underfloor Landscaped garden Parking, Covered

Gym

Storage

Pool, Communal, overflow Solar photovoltaic panels (provision)

**Features** 

24-hour security **CCTV** Double glazing

Easy access to highway Modern design Near amenities

Smart home automation Sound insulation Thermal insulation