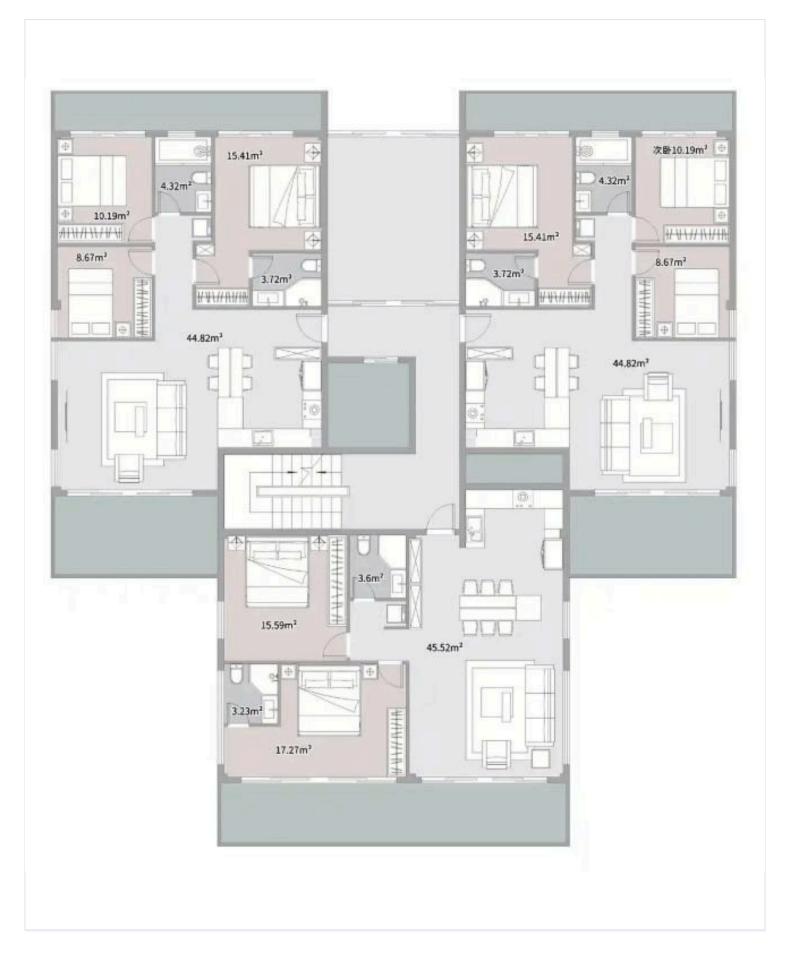

ant atmosphere and a blend of serene landscapes and urban convenience. The area provides easy access to beautiful beaches, diverse dining options, and various shopping amenities, ensuring a fulfilling lifestyle. Additionally, its proximity to the highway allows for quick travel to other regions.

This apartment benefits from an energy efficiency rating of A, ensuring low energy costs and environmental impact. It features a central air conditioning system and underfloor heating, providing comfort throughout the seasons. The property is situated in a gated complex that includes a communal swimming pool and a well-equipped gym, enhancing your lifestyle and leisure options.

-Solar photovoltaic panels will be installed in all common areas.

\*Location on map is indicative.





# Floor plans







## **Additional information**

#### **Facilities**

Aircondition, Central system Gated complex

Heating, Underfloor Landscaped garden Parking, Covered

Gym

Storage

Pool, Communal, overflow Solar photovoltaic panels (provision)

**Features** 

24-hour security **CCTV** Double glazing

Easy access to highway Modern design Near amenities

Smart home automation Sound insulation Thermal insulation

#### Contact us