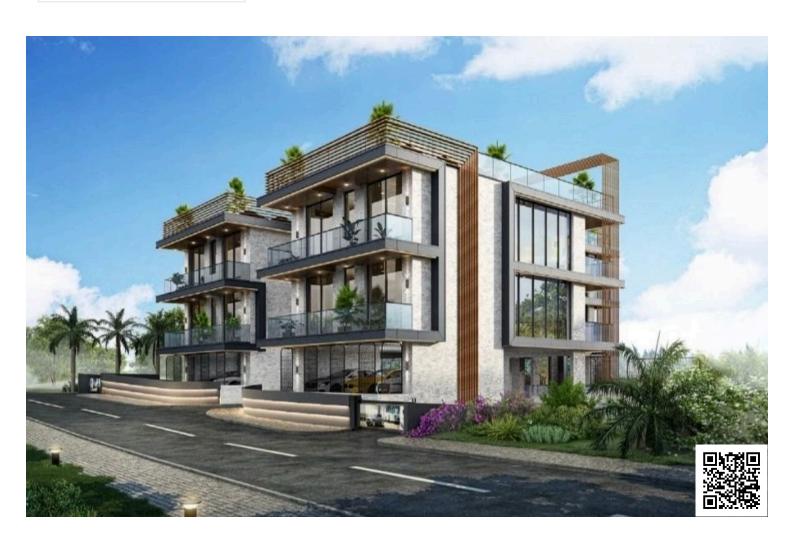

### **Description**

With an internal space of 98 m<sup>2</sup>, this modern residence offers three spacious bedrooms and two well-appointed bathrooms, perfect for comfortable living.

Germasogeia is renowned for its vibrant atmosphere and a blend of serene landscapes and urban convenience. The area provides easy access to beautiful beaches, diverse dining options, and various shopping amenities, ensuring a fulfilling lifestyle. Additionally, its proximity to the highway allows for quick travel to other regions.

This apartment benefits from an energy efficiency rating of A, ensuring low energy costs and environmental impact. It features a central air conditioning system and underfloor heating, providing comfort throughout the seasons. The property is situated in a gated complex that includes a communal swimming pool and a well-equipped gym, enhancing your lifestyle and leisure options.