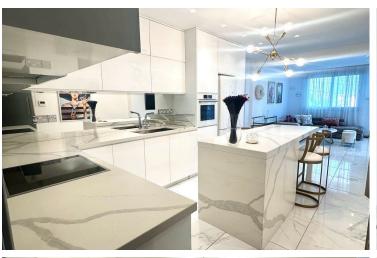

# **Description**

This is a fully furnished apartment with elegant custom furniture, marble finishes, and top-of-the-line Bosch electric appliances, including a Sony smart TV.

Located in the desirable Nea Ekali area, this property enjoys easy access to the Limassol motorway, placing you just a 10-minute drive from the city center, Marina, Old Town, and Port.