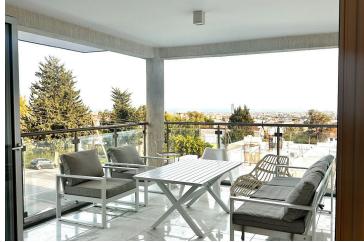

# **Description**

This is a fully furnished apartment with elegant custom furniture, marble finishes, and top-of-the-line Bosch electric appliances, including a Sony smart TV.

Located in the desirable Nea Ekali area, this property enjoys easy access to the Limassol motorway, placing you just a 10-minute drive from the city center, Marina, Old Town, and Port.

Everything you need is within reach, including public and private schools, bakeries, pharmacies, supermarkets, cafes, restaurants, parks, gyms, and public transportation.

It has two private parking spaces (1 covered and the other one semi-covered.