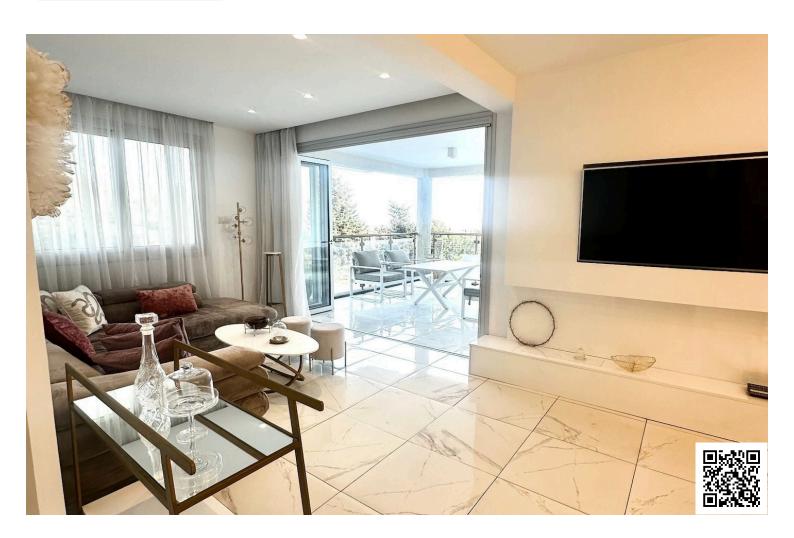

# **Description**

This is a fully furnished apartment with elegant custom furniture, marble finishes, and top-of-the-line Bosch electric appliances, including a Sony smart TV.

Located in the desirable Nea Ekali area, this property enjoys easy access to the Limassol motorway, placing you just a 10-minute drive from the city center, Marina, Old Town, and Port.

Everything you need is within reach, including public and private schools, bakeries, pharmacies, supermarkets, cafes, restaurants, parks, gyms, and public transportation.

It has two private parking spaces (1 covered and the other one semi-covered.