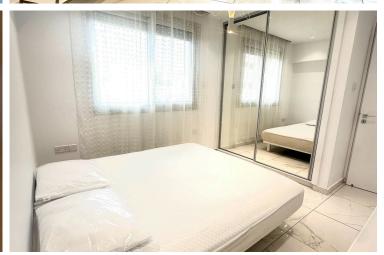

# **Specifications**

| Bedrooms   | Covered              |
|------------|----------------------|
| <b>~</b> 2 | [] 89 m <sup>2</sup> |

| Туре   | Apartment | Furnished | Fully furnished |
|--------|-----------|-----------|-----------------|
| Status | Key ready |           |                 |

# **Description**

This is a fully furnished apartment with elegant custom furniture, marble finishes, and top-of-the-line Bosch electric appliances, including a Sony smart TV.

Located in the desirable Nea Ekali area, this property enjoys easy access to the Limassol motorway, placing you just a 10-minute drive from the city center, Marina, Old Town, and Port.