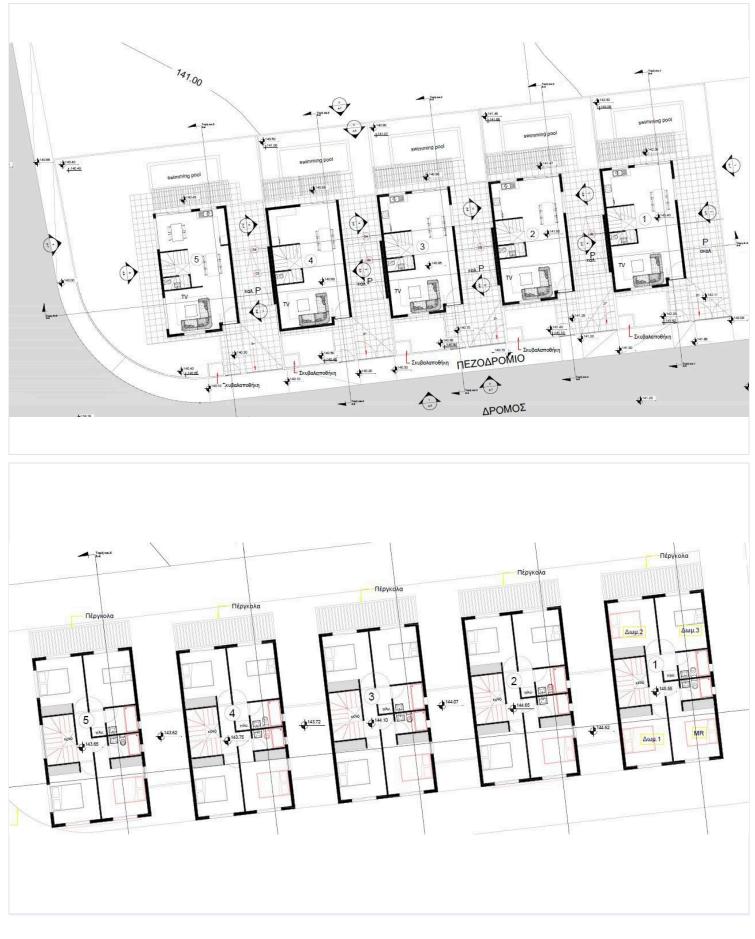

for anyone looking for a modern home in a peaceful setting. With an internal space of 163 m2, this property offers ample room for comfortable living.

The house features four spacious bedrooms, two bathrooms and 1 guest w/c, making it perfect for families or those who love to host guests. The layout is thoughtfully designed to maximize space while providing a cozy atmosphere.

Erimi is a charming village known for its friendly community and beautiful surroundings. The area boasts a tranquil lifestyle while being conveniently close to amenities such as shops, restaurants, and schools. The picturesque landscape offers opportunities for outdoor activities, making it ideal for nature lovers.

-Option for swimming pool at extra cost.

\*Location on map is indicative.





### **Floor plans**







## Additional information

### Facilities

| Aircondition, Provision  | Heating, Provision             | Parking, Covered  |
|--------------------------|--------------------------------|-------------------|
| Pool, Optional           | Solar water heater             |                   |
|                          |                                |                   |
| Features                 |                                |                   |
|                          |                                |                   |
| Ceramic tiles            | Double glazing                 | Laminate flooring |
| Pressurized water system | Shutters, electric (provision) |                   |
|                          |                                |                   |

#### **Conta