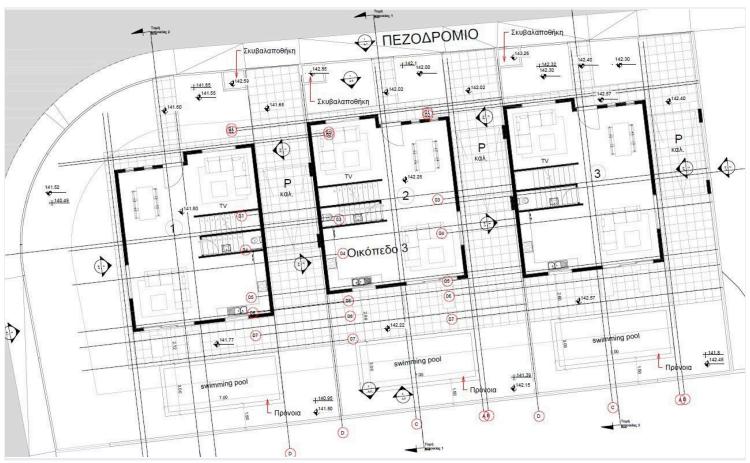

s    | 1            | Status |                       | Off plan           |

Covered

**Bathrooms** 

### **Description**

This contemporary home boasts an impressive internal space of 210 square meters, designed to offer both comfort and style. With four bedrooms two modern bathrooms and 1 guest w/c, this property is perfect for families looking for room to grow.

Erimi is known for its picturesque landscapes and friendly community atmosphere. The area is surrounded by lush greenery, providing a serene backdrop for daily living. Residents enjoy easy access to local amenities, including shops, schools, and recreational facilities, making it an ideal place for both relaxation and convenience.

-Option for swimming pool at extra cost.

\*Location on map is indicative.





## Floor plans









## **Additional information**

#### **Facilities**

Aircondition, Provision Heating, Provision Parking, Covered

Pool, Optional Solar water heater

**Features** 

Ceramic tiles Double glazing Laminate flooring

Pressurized water system Shutters, electric (provision)

#### **Contact us**