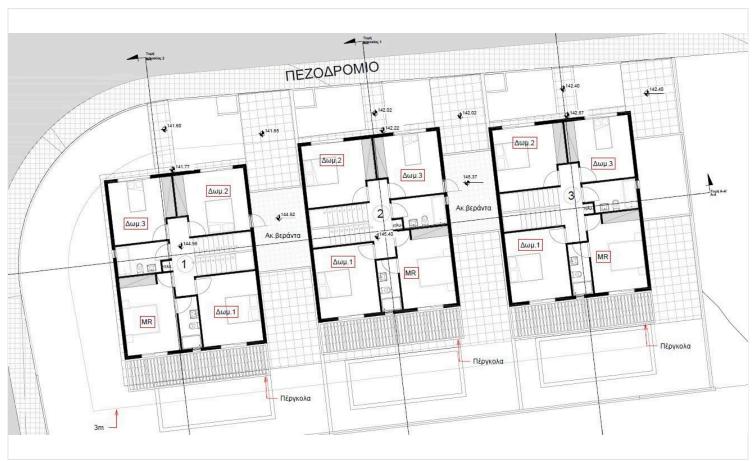

ets    | 1            | Status |                       | Off plan           |

Covered

**Bathrooms** 

### **Description**

This contemporary home boasts an impressive internal space of 210 square meters, designed to offer both comfort and style. With four bedrooms two modern bathrooms and 1 guest w/c, this property is perfect for families looking for room to grow.

Erimi is known for its picturesque landscapes and friendly community atmosphere. The area is surrounded by lush greenery, providing a serene backdrop for daily living. Residents enjoy easy access to local amenities, including shops, schools, and recreational facilities, making it an ideal place for both relaxation and convenience.

-Option for swimming pool at extra cost.

\*Location on map is indicative.





## Floor plans









## **Additional information**

#### **Facilities**

Aircondition, Provision Heating, Provision Parking, Covered

Pool, Optional Solar water heater

**Features** 

Ceramic tiles Double glazing Laminate flooring

Pressurized water system Shutters, electric (provision)

#### **Contact us**