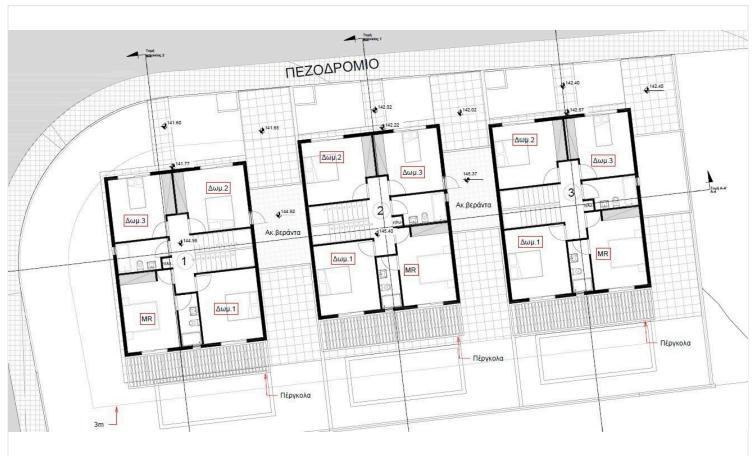

ilets  | 1            | Status |                       | Off plan           |

Covered

**Bathrooms** 

### **Description**

This contemporary home boasts an impressive internal space of 210 square meters, designed to offer both comfort and style. With four bedrooms two modern bathrooms and 1 guest w/c, this property is perfect for families looking for room to grow.

Erimi is known for its picturesque landscapes and friendly community atmosphere. The area is surrounded by lush greenery, providing a serene backdrop for daily living. Residents enjoy easy access to local amenities, including shops, schools, and recreational facilities, making it an ideal place for both relaxation and convenience.

-Option for swimming pool at extra cost.

\*Location on map is indicative.





## Floor plans









## **Additional information**

#### **Facilities**

Aircondition, Provision Heating, Provision Parking, Covered

Pool, Optional Solar water heater

**Features** 

Ceramic tiles Double glazing Laminate flooring

Pressurized water system Shutters, electric (provision)

#### **Contact us**