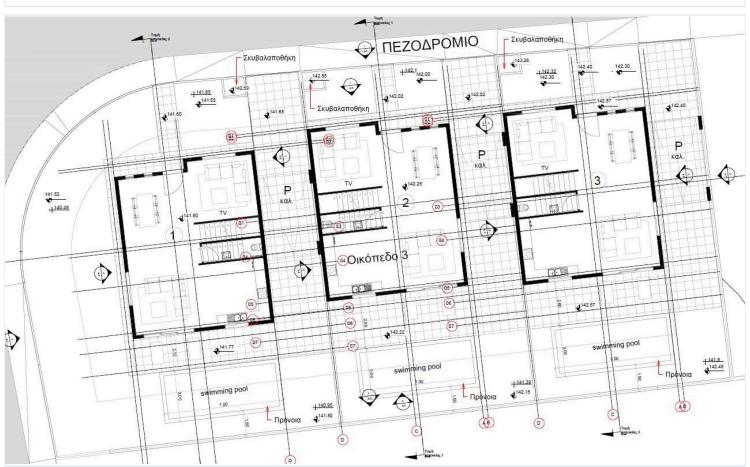

ets  | 1            | Status |                       | Off plan           |

Covered

**Bathrooms** 

### **Description**

This contemporary home boasts an impressive internal space of 210 square meters, designed to offer both comfort and style. With four bedrooms two modern bathrooms and 1 guest w/c, this property is perfect for families looking for room to grow.

Erimi is known for its picturesque landscapes and friendly community atmosphere. The area is surrounded by lush greenery, providing a serene backdrop for daily living. Residents enjoy easy access to local amenities, including shops, schools, and recreational facilities, making it an ideal place for both relaxation and convenience.

-Option for swimming pool at extra cost.

\*Location on map is indicative.





## Floor plans









## **Additional information**

#### **Facilities**

Aircondition, Provision Heating, Provision Parking, Covered

Pool, Optional Solar water heater

**Features** 

Ceramic tiles Double glazing Laminate flooring

Pressurized water system Shutters, electric (provision)

#### **Contact us**