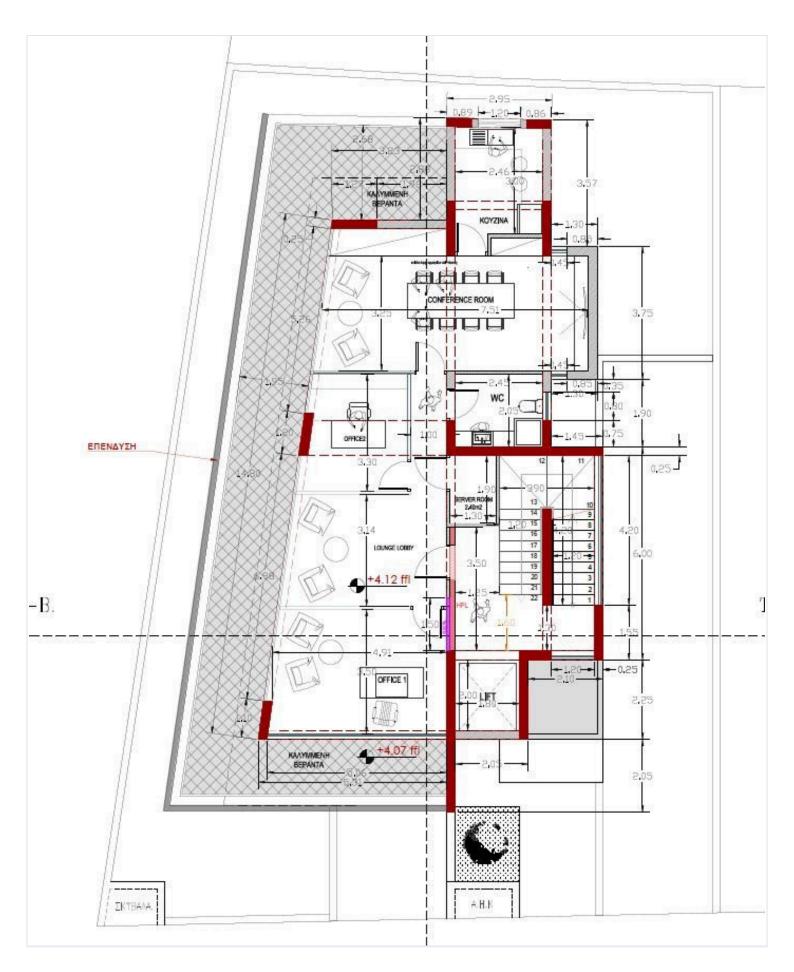

t for businesses looking for a comfortable and productive work environment. Located on the first floor of a four-story building, it is easily accessible via an elevator.

Mesa Geitonia is a vibrant and bustling locality known for its strategic central position. The area boasts an array of amenities, including cafes, restaurants, and retail shops, making it convenient for both clients and employees. With excellent transport links nearby, you will enjoy easy access to key business districts and other important services.

This office features a modern central air conditioning system, ensuring a pleasant atmosphere year-round. The combination of functionality and location makes this space a fantastic choice for your business needs.

\*Location on map is indicative.





1

## **Floor plans**







# Additional information

### **Facilities**

| Aircondition, Central system | Elevator       | Heating, Provision |
|------------------------------|----------------|--------------------|
| Solar photovoltaic panels    |                |                    |
|                              |                |                    |
| Features                     |                |                    |
|                              |                | <b>-</b>           |
| Alarm system (provision)     | Double glazing | Fire detector      |
| Raised floors                | Roof garden    |                    |

#### **Contact us**



Vassilis Papadopoulos
(+357) 99662023
info@cyprusdomus.com