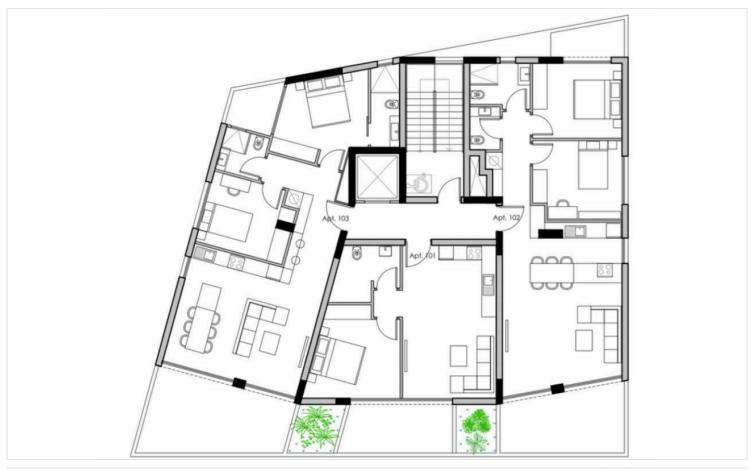

alos. Offering a generous internal space of 80 square meters, this thoughtfully designed home features two comfortable bedrooms one bathroom and 1 guest w/c.

Kapsalos is a thriving neighborhood known for its friendly atmosphere and community spirit. Residents enjoy easy access to essential amenities, including shops, cafes, and schools, all within walking distance. The area also offers excellent public transportation links, making it easy to explore nearby attractions.

Designed with energy efficiency in mind, this apartment boasts an impressive energy rating of A, ensuring lower utility bills and a smaller carbon footprint. This building features modern finishes and practical layouts, perfect for both families and professionals.

\*Location on map is indicative.





## **Floor plans**









## **Additional information**

#### **Facilities**

Aircondition, Split system Heating, Split system Parking, Covered

Solar photovoltaic panels Storage

**Features** 

Ceramic tiles Double glazing Near amenities

Parquet flooring Thermal insulation

#### **Contact us**