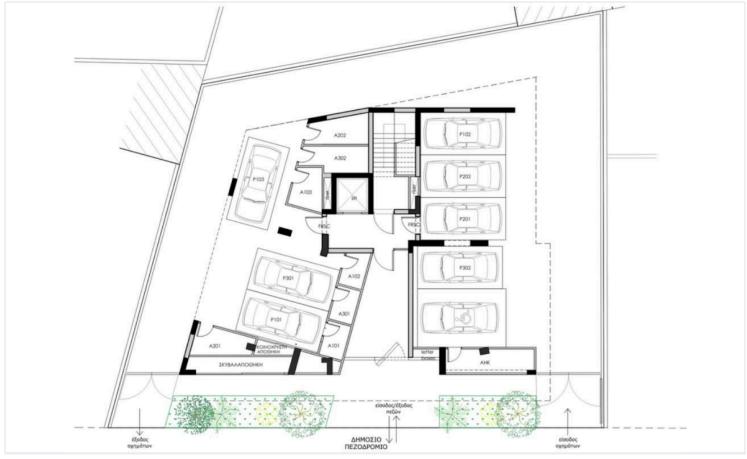

os. Offering a generous internal space of 80 square meters, this thoughtfully designed home features two comfortable bedrooms one bathroom and 1 guest w/c.

Kapsalos is a thriving neighborhood known for its friendly atmosphere and community spirit. Residents enjoy easy access to essential amenities, including shops, cafes, and schools, all within walking distance. The area also offers excellent public transportation links, making it easy to explore nearby attractions.

Designed with energy efficiency in mind, this apartment boasts an impressive energy rating of A, ensuring lower utility bills and a smaller carbon footprint. This building features modern finishes and practical layouts, perfect for both families and professionals.

\*Location on map is indicative.





## **Floor plans**









## **Additional information**

#### **Facilities**

Aircondition, Split system Heating, Split system Parking, Covered

Solar photovoltaic panels Storage

**Features** 

Ceramic tiles Double glazing Near amenities

Parquet flooring Thermal insulation

#### **Contact us**