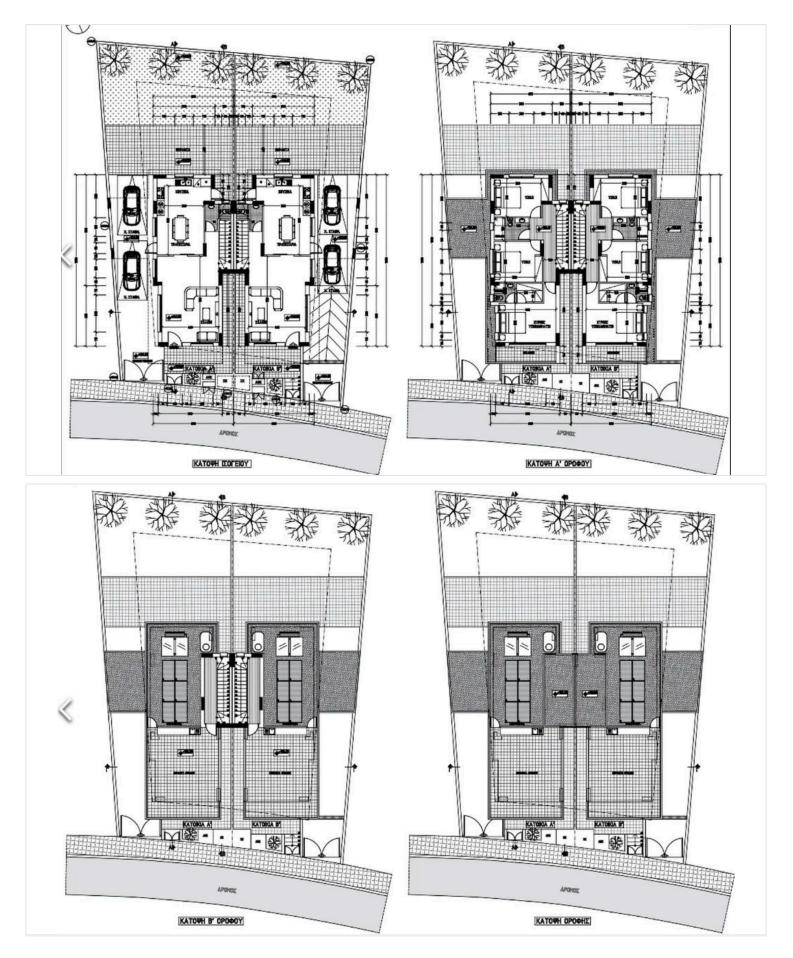

n Polemidia area

Pano Polemidia, Limassol

€459,000 +vat











## **Overview**

### **Specifications**

| Bedrooms | Bathrooms |        | Covered            |
|----------|-----------|--------|--------------------|
| Type     | House     | Plot   | 282 m <sup>2</sup> |
| Toilets  | 1         | Status | Under construction |

#### Description

This spacious home covers an internal area of  $175 \text{ m}^2$  and features three well-designed bedrooms two bathrooms, and one guest w/c.

Residents enjoy easy access to local parks, schools, and shopping centers, making it an ideal location for both young families and professionals. The area boasts convenient transport links, ensuring that you are never far from the bustling city life.

\*Location on map is indicative





# **Floor plans**







# **Additional information**

### Facilities

Parking, Covered

Solar water heater

#### Features

Barbeque

Garden

Roof garden

Quiet area

#### **Contact us**



Katerina Athini

katerina@cyprusdomus.com