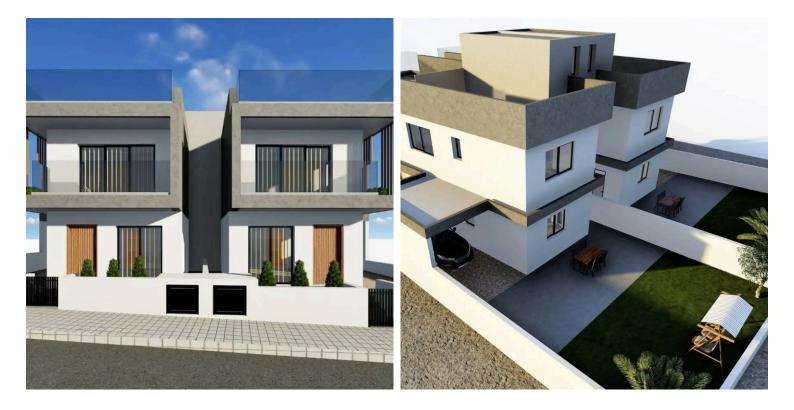

# New Modern House For Sale in Polemidia area

Pano Polemidia, Limassol

€459,000 +vat

#### Description

This spacious home covers an internal area of  $175 \text{ m}^2$  and features three well-designed bedrooms two bathrooms, and one guest w/c.

Residents enjoy easy access to local parks, schools, and shopping centers, making it an ideal location for both young families and professionals. The area boasts convenient transport links, ensuring that you are never far from the bustling city life.