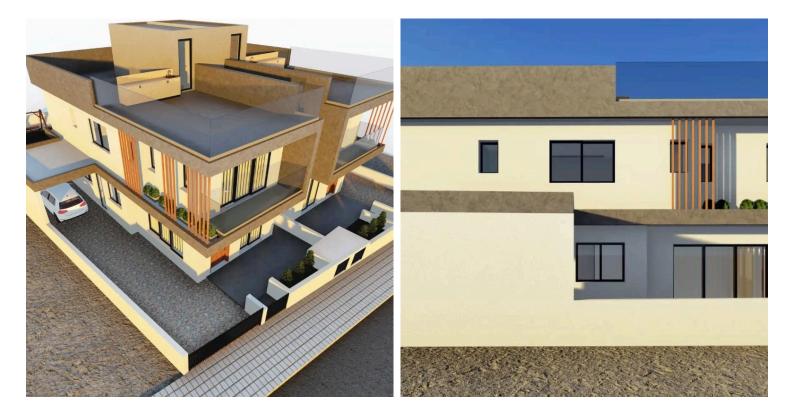

# New Modern House For Sale in Polemidia area

Pano Polemidia, Limassol

€459,000 +vat

#### Description

This spacious home covers an internal area of  $175 \text{ m}^2$  and features three well-designed bedrooms two bathrooms, and one guest w/c.

Residents enjoy easy access to local parks, schools, and shopping centers, making it an ideal location for both young families and professionals. The area boasts convenient transport links, ensuring that you are never far from the bustling city life.