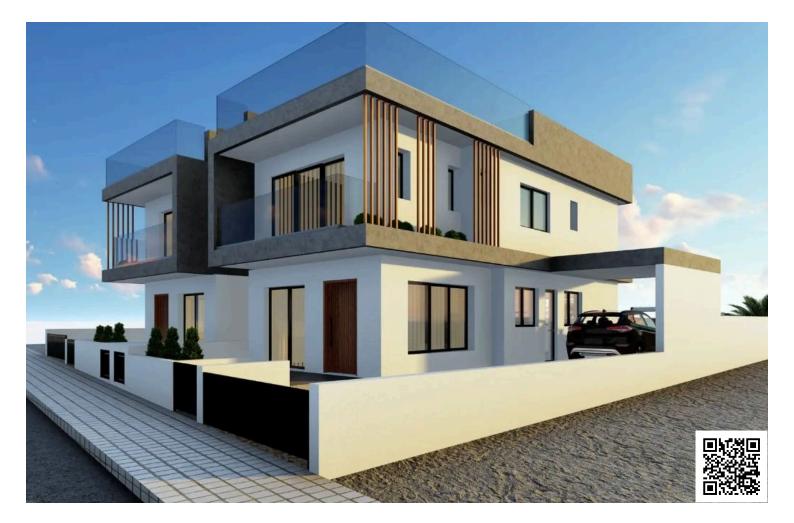

# New Modern House For Sale in Polemidia area

Pano Polemidia, Limassol

€459,000 +vat

#### Description

This spacious home covers an internal area of  $175 \text{ m}^2$  and features three well-designed bedrooms two bathrooms, and one guest w/c.

Residents enjoy easy access to local parks, schools, and shopping centers, making it an ideal location for both young families and professionals. The area boasts convenient transport links, ensuring that you are never far from the bustling city life.