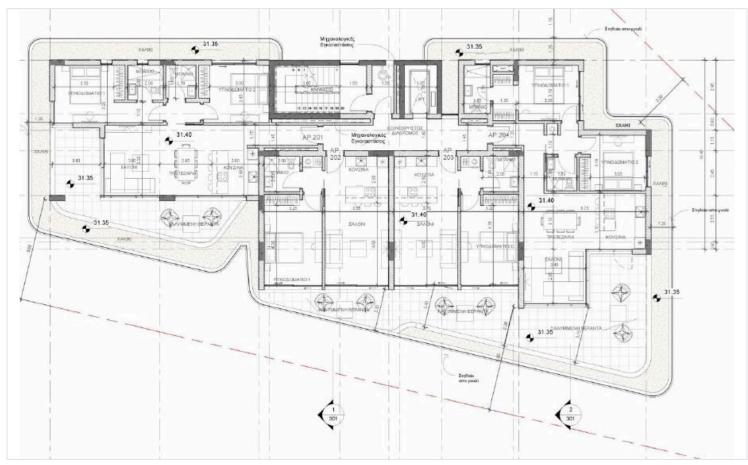

artment offers a perfect blend of comfort and modern living. With a spacious internal area of 86 m2, it features two well-designed bedrooms and two stylish bathrooms.

Located on the second floor of a five-story building, this apartment boasts an energy efficiency rating of A, ensuring a comfortable environment while keeping energy costs low. Enjoy year-round comfort with the central air conditioning system and the luxury of underfloor heating throughout.

As part of a gated complex, residents will have access to a beautiful communal swimming pool, perfect for relaxing or entertaining guests. The property is conveniently situated close to various amenities, making everyday life more accessible and enjoyable.

-Covered garden area 52m2

\*Location on map is indicative.





## Floor plans









## **Additional information**

### **Facilities**

Aircondition, Central system

Gated complex

Heating, Underfloor

Parking, Underground

Pool, Communal

Solar photovoltaic panels

Storage

#### **Features**

Double glazing

High ceilings

Lobby

Luxury specifications

Near amenities

Thermal insulation

Walking distance to beach

#### **Contact us**



**Katerina Athini** 

katerina@cyprusdomus.com