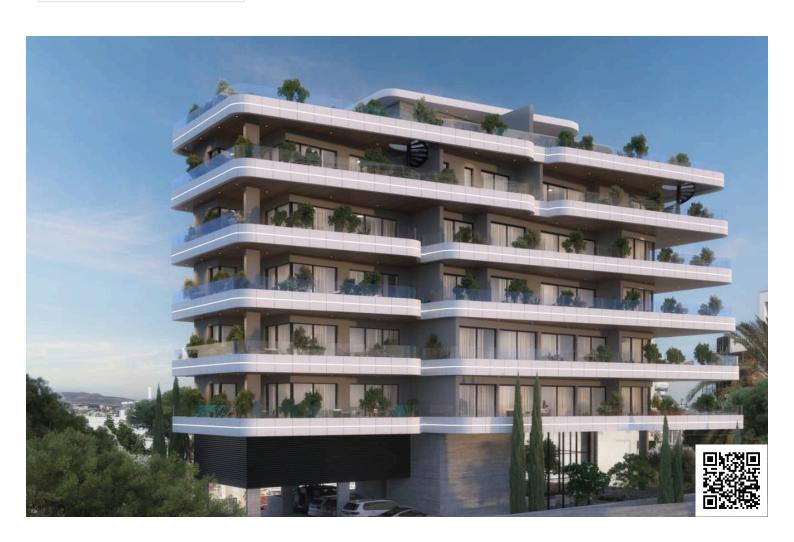

# New Luxury Apartments For Sale in Germasogeia Area

Germasogeia Tourist Area, Limassol

€969,850 +VAT

## **Description**

This stunning apartment offers a perfect blend of comfort and modern living. With a spacious internal area of 86 m2, it features two well-designed bedrooms and two stylish bathrooms.

Located on the second floor of a five-story building, this apartment boasts an energy efficiency rating of A, ensuring a comfortable environment while keeping energy costs low. Enjoy year-round comfort with the central air conditioning system and the luxury of underfloor heating throughout.