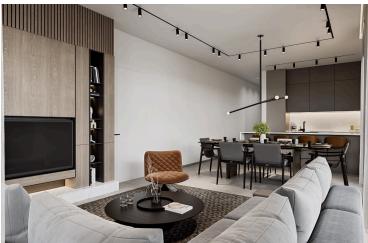

## **Description**

This stunning apartment offers a perfect blend of comfort and modern living. With a spacious internal area of 86 m2, it features two well-designed bedrooms and two stylish bathrooms.

#### **Features**

Double glazing

High ceilings

Lobby

Luxury specifications

Near amenities

Thermal insulation

Walking distance to beach