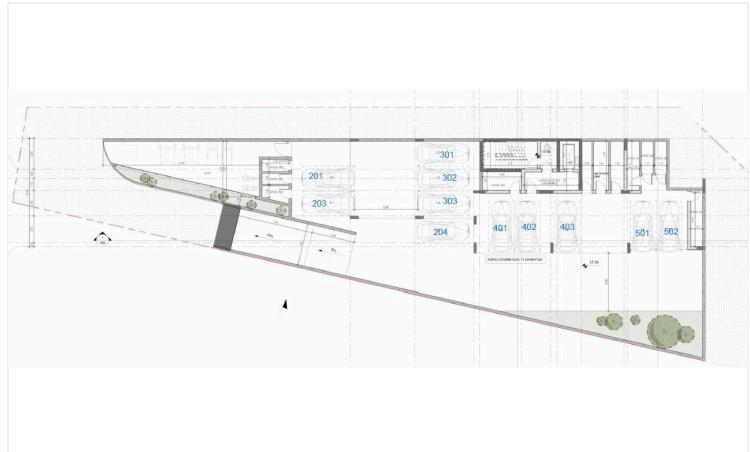

tment offers a perfect blend of comfort and modern living. With a spacious internal area of 86 m2, it features two well-designed bedrooms and two stylish bathrooms.

Located on the second floor of a five-story building, this apartment boasts an energy efficiency rating of A, ensuring a comfortable environment while keeping energy costs low. Enjoy year-round comfort with the central air conditioning system and the luxury of underfloor heating throughout.

As part of a gated complex, residents will have access to a beautiful communal swimming pool, perfect for relaxing or entertaining guests. The property is conveniently situated close to various amenities, making everyday life more accessible and enjoyable.

-Covered garden area 52m2

\*Location on map is indicative.





## Floor plans









## **Additional information**

### **Facilities**

Aircondition, Central system

Gated complex

Heating, Underfloor

Parking, Underground

Pool, Communal

Solar photovoltaic panels

Storage

#### **Features**

Double glazing

High ceilings

Lobby

Luxury specifications

Near amenities

Thermal insulation

Walking distance to beach

#### **Contact us**



**Katerina Athini** 

katerina@cyprusdomus.com