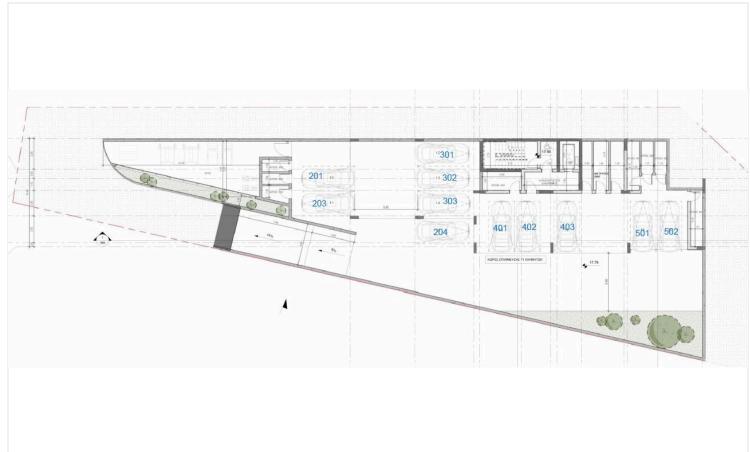

tment offers a perfect blend of comfort and modern living. With a spacious internal area of 85 m2, it features two well-designed bedrooms and two stylish bathrooms.

Located on the fourth floor of a five-story building, this apartment boasts an energy efficiency rating of A, ensuring a comfortable environment while keeping energy costs low. Enjoy year-round comfort with the central air conditioning system and the luxury of underfloor heating throughout.

As part of a gated complex, residents will have access to a beautiful communal swimming pool, perfect for relaxing or entertaining guests. The property is conveniently situated close to various amenities, making everyday life more accessible and enjoyable.

-Covered garden area 32m2

\*Location on map is indicative.





## Floor plans









## **Additional information**

### **Facilities**

Aircondition, Central system

Gated complex

Heating, Underfloor

Parking, Underground

Pool, Communal

Solar photovoltaic panels

Storage

#### **Features**

Double glazing

High ceilings

Lobby

Luxury specifications

Near amenities

Thermal insulation

Walking distance to beach

#### **Contact us**



**Katerina Athini**