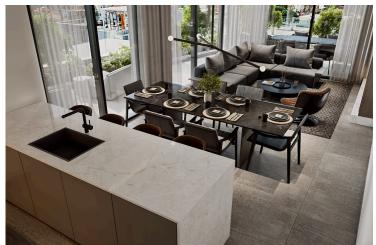

## **Description**

This stunning apartment offers a perfect blend of comfort and modern living. With a spacious internal area of 85 m2, it features two well-designed bedrooms and two stylish bathrooms.

Located on the fourth floor of a five-story building, this apartment boasts an energy efficiency rating of A, ensuring a comfortable environment while keeping energy costs low. Enjoy year-round comfort with the central air conditioning system and the luxury of underfloor heating throughout.

As part of a gated complex, residents will have access to a beautiful communal swimming pool, perfect for relaxing or entertaining guests. The property is conveniently situated close to various amenities, making everyday life more accessible and enjoyable.