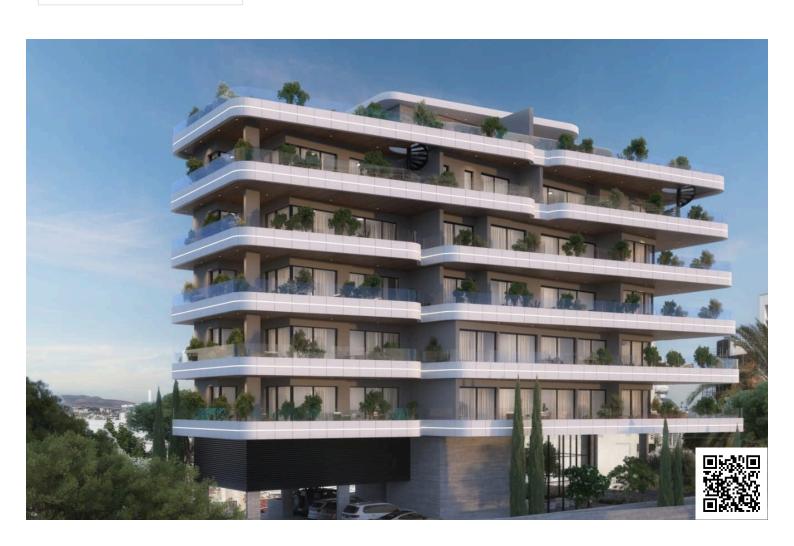

# New Luxury Apartments For Sale in Germasogeia Area

Germasogeia Tourist Area, Limassol

€970,950 +VAT

## **Description**

This stunning apartment offers a perfect blend of comfort and modern living. With a spacious internal area of 85 m2, it features two well-designed bedrooms and two stylish bathrooms.

Located on the fourth floor of a five-story building, this apartment boasts an energy efficiency rating of A, ensuring a comfortable environment while keeping energy costs low. Enjoy year-round comfort with the central air conditioning system and the luxury of underfloor heating throughout.