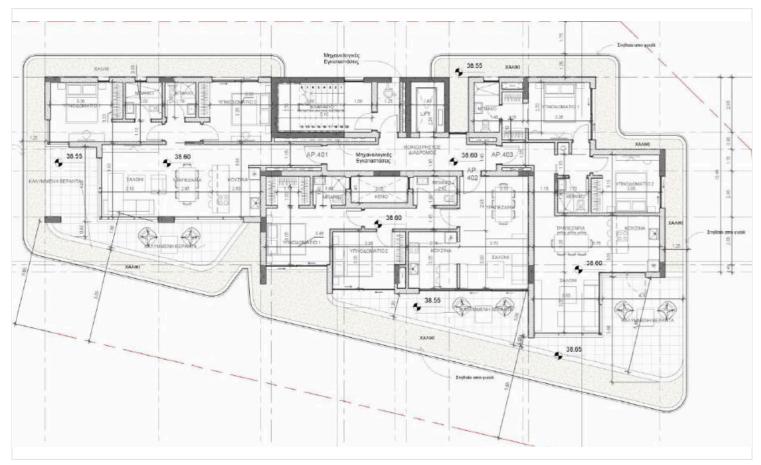

artment offers a perfect blend of comfort and modern living. With a spacious internal area of 85 m2, it features two well-designed bedrooms and two stylish bathrooms.

Located on the fourth floor of a five-story building, this apartment boasts an energy efficiency rating of A, ensuring a comfortable environment while keeping energy costs low. Enjoy year-round comfort with the central air conditioning system and the luxury of underfloor heating throughout.

As part of a gated complex, residents will have access to a beautiful communal swimming pool, perfect for relaxing or entertaining guests. The property is conveniently situated close to various amenities, making everyday life more accessible and enjoyable.

-Covered garden area 32m2

\*Location on map is indicative.





## Floor plans









## **Additional information**

### **Facilities**

Aircondition, Central system

Gated complex

Heating, Underfloor

Parking, Underground

Pool, Communal

Solar photovoltaic panels

Storage

#### **Features**

Double glazing

High ceilings

Lobby

Luxury specifications

Near amenities

Thermal insulation

Walking distance to beach

#### **Contact us**



**Katerina Athini**