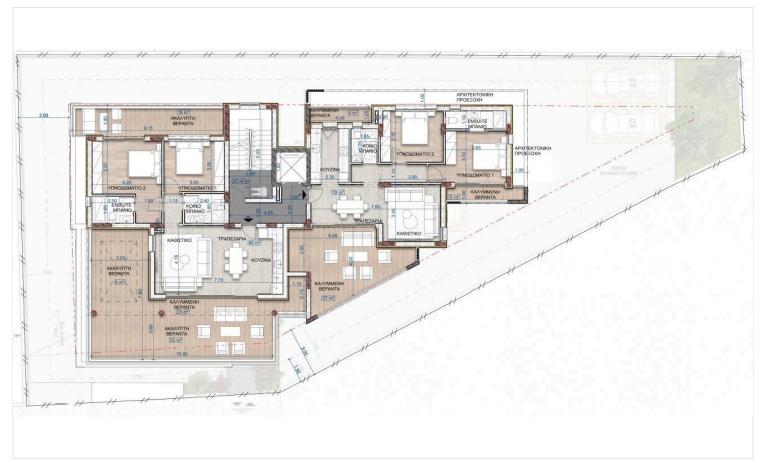

## Floor plans

## **Description**

Introducing a modern penthouse for sale in the desirable area of Panthea. This unit boasts an internal space of 78 m<sup>2</sup>, making it perfect for those seeking comfort and style. The apartment features two spacious bedrooms and two well-appointed bathrooms.