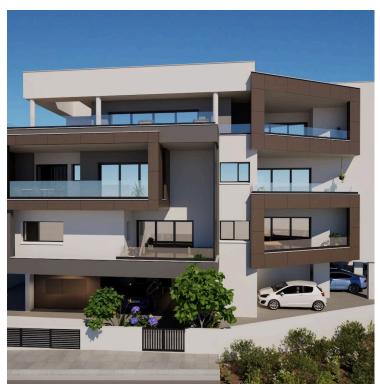

## **Description**

Introducing a modern penthouse for sale in the desirable area of Panthea. This unit boasts an internal space of 78 m<sup>2</sup>, making it perfect for those seeking comfort and style. The apartment features two spacious bedrooms and two well-appointed bathrooms.

Panthea is known for its serene environment and picturesque views. This area offers a perfect balance of tranquility and accessibility, providing residents with quick access to a variety of amenities, including supermarkets, cafes, and parks.