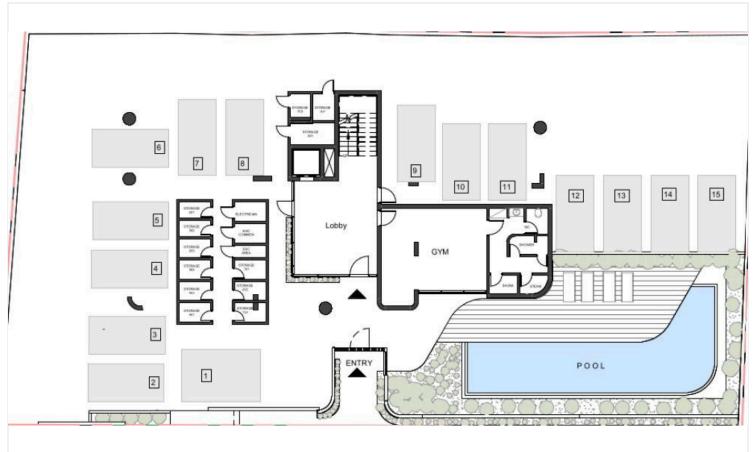

modern living space spans 75 m<sup>2</sup> and features two well-designed bedrooms and two bathrooms (1 ensuite).

Germasogeia Tourist Area is known for its vibrant atmosphere and close proximity to beautiful beaches, shops, and delicious dining options. Residents can enjoy the perfect blend of relaxation and entertainment. The area is also well-served by public transport and is just a short drive from the bustling center.

This apartment boasts a central AC system to keep you comfortable year-round. The gated complex offers added security and peace of mind. Residents can unwind in the communal swimming pool, the sauna, or maintain an active lifestyle at the on-site gym, making it an ideal choice for both families and professionals.

\*Location on map is indicative.





## Floor plans









## **Additional information**

#### **Facilities**

Aircondition, Central system Gated complex

Heating, Central Parking, Covered Pool, Communal

Gym

Sauna Solar photovoltaic panels Storage

**Features** 

Double glazing Electric car charger (provision) En suite bathroom

Entrance gate, automated Floor-to-ceiling windows High ceilings

Study Thermal insulation

**Contact us** 

Katerina Athini

katerina@cyprusdomus.com