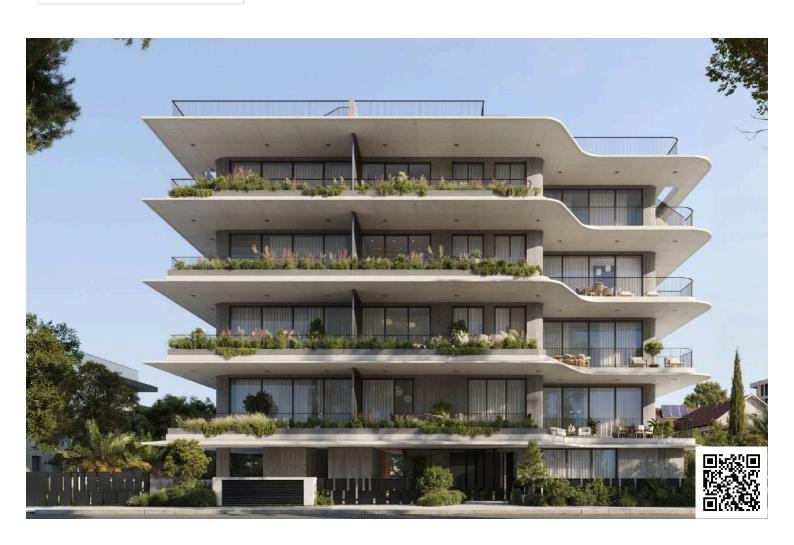

# New Boutique Style Apartments For Sale in Germasogeia Area.

Germasogeia Tourist Area, Limassol

€700,000 +VAT

#### **Description**

This modern living space spans 75 m<sup>2</sup> and features two well-designed bedrooms and two bathrooms (1 ensuite).

Germasogeia Tourist Area is known for its vibrant atmosphere and close proximity to beautiful beaches, shops, and delicious dining options. Residents can enjoy the perfect blend of relaxation and entertainment. The area is also well-served by public transport and is just a short drive from the bustling center.

This apartment boasts a central AC system to keep you comfortable year-round. The gated complex offers added security and peace of mind. Residents can unwind in the communal swimming pool, the sauna, or maintain an active lifestyle at the on-site gym, making it an ideal choice for both families and professionals.