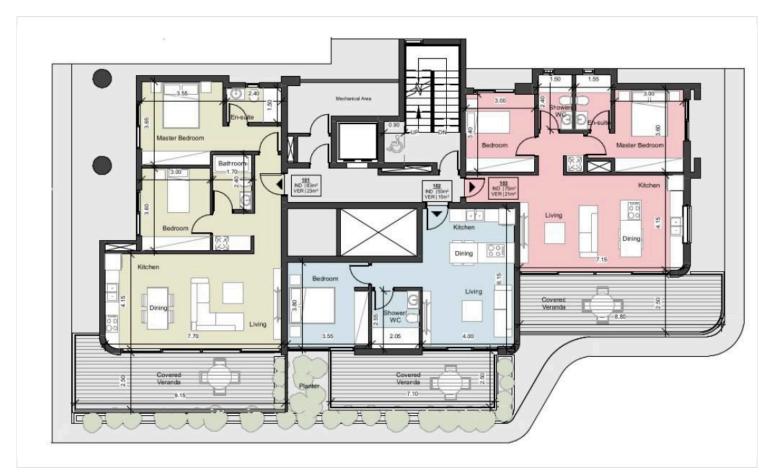

s modern living space spans 75 m<sup>2</sup> and features two well-designed bedrooms and two bathrooms (1 ensuite).

Germasogeia Tourist Area is known for its vibrant atmosphere and close proximity to beautiful beaches, shops, and delicious dining options. Residents can enjoy the perfect blend of relaxation and entertainment. The area is also well-served by public transport and is just a short drive from the bustling center.

This apartment boasts a central AC system to keep you comfortable year-round. The gated complex offers added security and peace of mind. Residents can unwind in the communal swimming pool, the sauna, or maintain an active lifestyle at the on-site gym, making it an ideal choice for both families and professionals.

\*Location on map is indicative.





## Floor plans









## **Additional information**

#### **Facilities**

Aircondition, Central system Gated complex

Heating, Central Parking, Covered Pool, Communal

Gym

Sauna Solar photovoltaic panels Storage

**Features** 

Double glazing Electric car charger (provision) En suite bathroom

Entrance gate, automated Floor-to-ceiling windows High ceilings

Study Thermal insulation

**Contact us** 

Katerina Athini

katerina@cyprusdomus.com