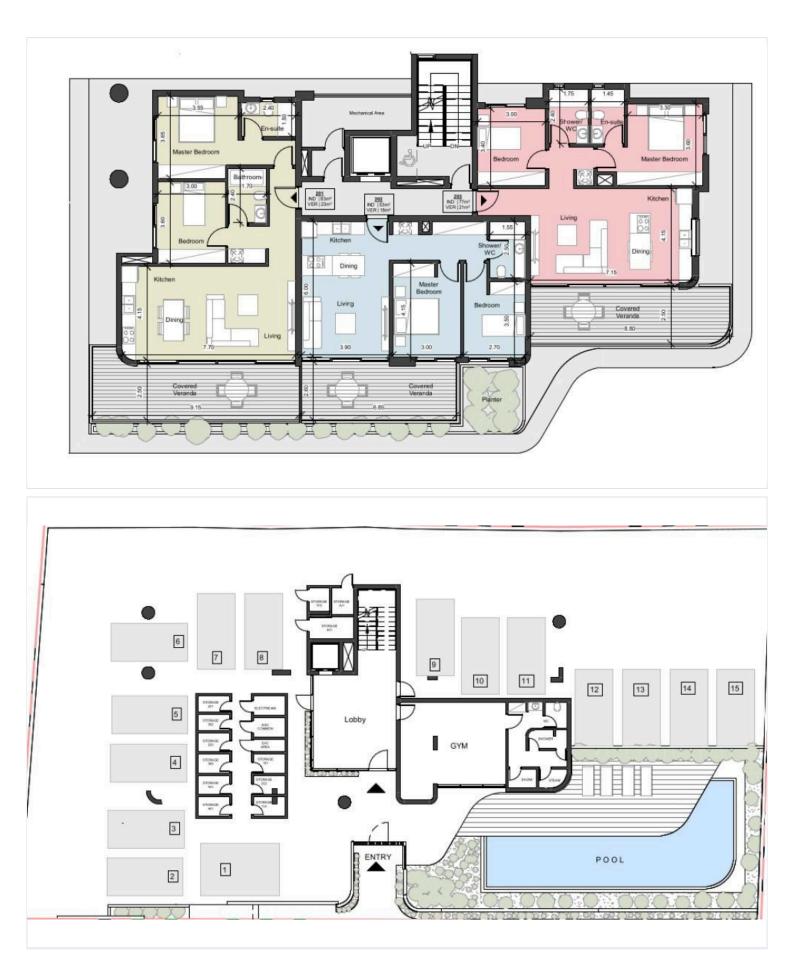

ern living space spans 83 m<sup>2</sup> and features two well-designed bedrooms and two bathrooms (1 ensuite).

Germasogeia Tourist Area is known for its vibrant atmosphere and close proximity to beautiful beaches, shops, and delicious dining options. Residents can enjoy the perfect blend of relaxation and entertainment. The area is also well-served by public transport and is just a short drive from the bustling center.

This apartment boasts a central AC system to keep you comfortable year-round. The gated complex offers added security and peace of mind. Residents can unwind in the communal swimming pool, the sauna, or maintain an active lifestyle at the on-site gym, making it an ideal choice for both families and professionals.

\*Location on map is indicative.





### **Floor plans**







## Additional information

#### Facilities

| Aircondition, Central system               | Gated complex                                                | Gym                                |
|--------------------------------------------|--------------------------------------------------------------|------------------------------------|
| Heating, Central                           | Parking, Covered                                             | Pool, Communal                     |
| Sauna                                      | Solar photovoltaic panels                                    | Storage                            |
|                                            |                                                              |                                    |
| Features