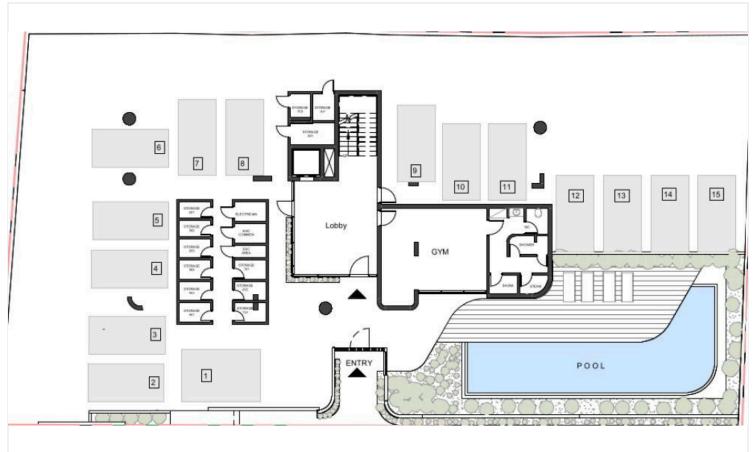

modern living space spans 77 m<sup>2</sup> and features two well-designed bedrooms and two bathrooms (1 ensuite).

Germasogeia Tourist Area is known for its vibrant atmosphere and close proximity to beautiful beaches, shops, and delicious dining options. Residents can enjoy the perfect blend of relaxation and entertainment. The area is also well-served by public transport and is just a short drive from the bustling center.

This apartment boasts a central AC system to keep you comfortable year-round. The gated complex offers added security and peace of mind. Residents can unwind in the communal swimming pool, the sauna, or maintain an active lifestyle at the on-site gym, making it an ideal choice for both families and professionals.

\*Location on map is indicative.





## Floor plans









### **Additional information**

#### **Facilities**

Aircondition, Central system Gated complex

Heating, Central Parking, Covered Pool, Communal

Gym

Sauna Solar photovoltaic panels Storage

**Features** 

Double glazing Electric car charger (provision) En suite bathroom

Entrance gate, automated Floor-to-ceiling windows High ceilings

Study Thermal insulation

#### Contact us