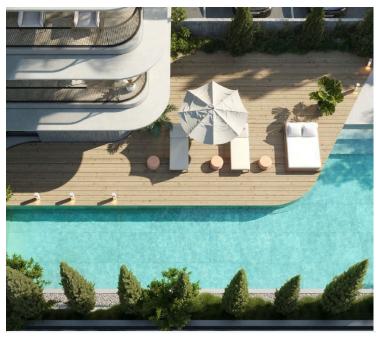

This apartment boasts a central AC system to keep you comfortable year-round. The gated complex offers added security and peace of mind. Residents can unwind in the communal swimming pool, the sauna, or maintain an active lifestyle at the on-site gym, making it an ideal choice for both families and professionals.

#### **Facilities**

Aircondition, Central system Gated complex

Heating, Central Parking, Covered Pool, Communal

Gym

Sauna Solar photovoltaic panels Storage

**Features** 

Double glazing Electric car charger (provision) En suite bathroom