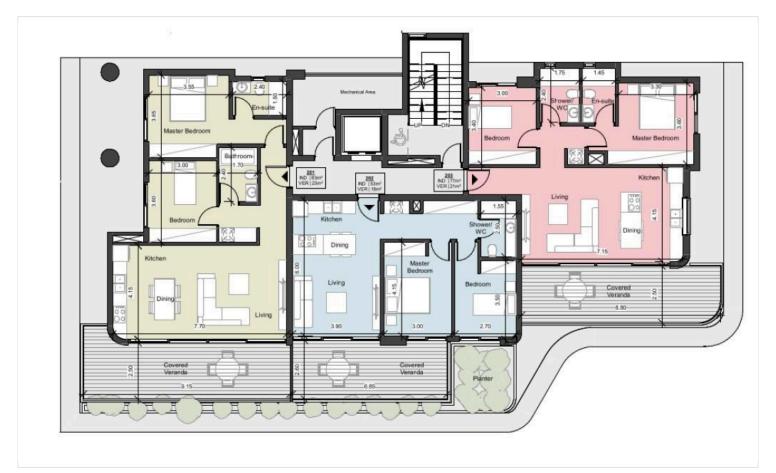

s modern living space spans 77 m<sup>2</sup> and features two well-designed bedrooms and two bathrooms (1 ensuite).

Germasogeia Tourist Area is known for its vibrant atmosphere and close proximity to beautiful beaches, shops, and delicious dining options. Residents can enjoy the perfect blend of relaxation and entertainment. The area is also well-served by public transport and is just a short drive from the bustling center.

This apartment boasts a central AC system to keep you comfortable year-round. The gated complex offers added security and peace of mind. Residents can unwind in the communal swimming pool, the sauna, or maintain an active lifestyle at the on-site gym, making it an ideal choice for both families and professionals.

\*Location on map is indicative.





## Floor plans









### **Additional information**

#### **Facilities**

Aircondition, Central system Gated complex

Heating, Central Parking, Covered Pool, Communal

Gym

Sauna Solar photovoltaic panels Storage

**Features** 

Double glazing Electric car charger (provision) En suite bathroom

Entrance gate, automated Floor-to-ceiling windows High ceilings

Study Thermal insulation

#### Contact us