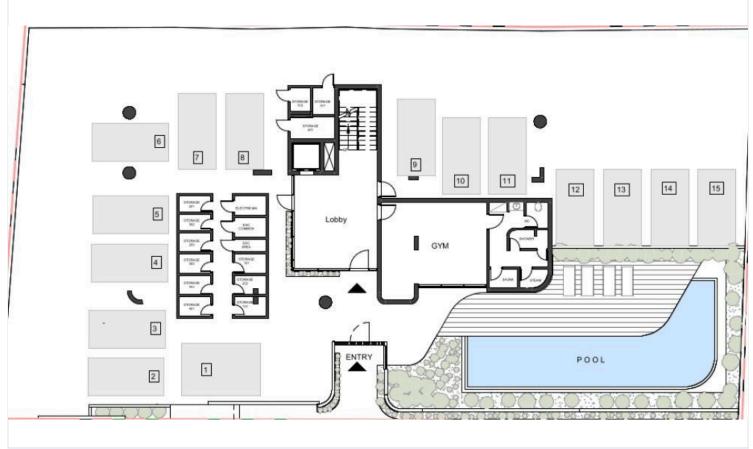

modern living space spans 83 m<sup>2</sup> and features two well-designed bedrooms and two bathrooms (1 ensuite).

Germasogeia Tourist Area is known for its vibrant atmosphere and close proximity to beautiful beaches, shops, and delicious dining options. Residents can enjoy the perfect blend of relaxation and entertainment. The area is also well-served by public transport and is just a short drive from the bustling center.

This apartment boasts a central AC system to keep you comfortable year-round. The gated complex offers added security and peace of mind. Residents can unwind in the communal swimming pool, the sauna, or maintain an active lifestyle at the on-site gym, making it an ideal choice for both families and professionals.

\*Location on map is indicative.





## Floor plans









### **Additional information**

#### **Facilities**

Aircondition, Central system

Heating, Central

Sauna

Gated complex

Parking, Covered

Solar photovoltaic panels

Gym

Pool, Communal

Storage

**Features** 

Double glazing

Entrance gate, automated

Study

Electric car charger (provision)

Floor-to-ceiling windows

Thermal insulation

En suite bathroom

High ceilings

#### Contact us



**Katerina Athini** 

▲ katerina@cyprusdomus.com