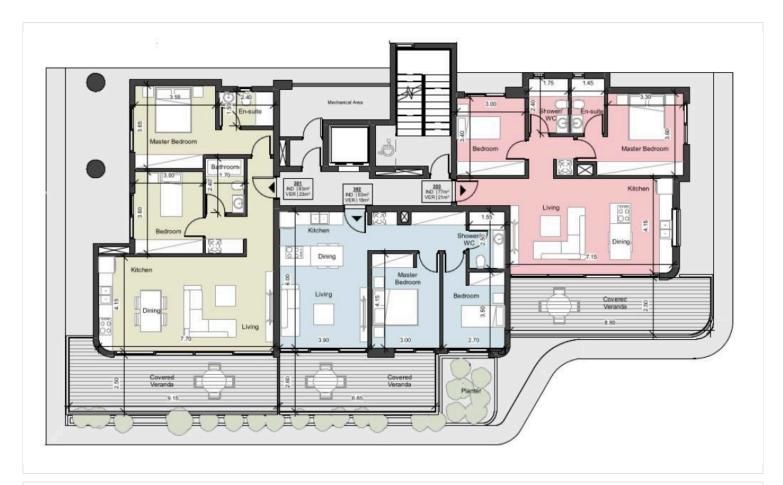

s modern living space spans 83 m<sup>2</sup> and features two well-designed bedrooms and two bathrooms (1 ensuite).

Germasogeia Tourist Area is known for its vibrant atmosphere and close proximity to beautiful beaches, shops, and delicious dining options. Residents can enjoy the perfect blend of relaxation and entertainment. The area is also well-served by public transport and is just a short drive from the bustling center.

This apartment boasts a central AC system to keep you comfortable year-round. The gated complex offers added security and peace of mind. Residents can unwind in the communal swimming pool, the sauna, or maintain an active lifestyle at the on-site gym, making it an ideal choice for both families and professionals.

\*Location on map is indicative.





## Floor plans









### **Additional information**

#### **Facilities**

Aircondition, Central system

Heating, Central

Sauna

Gated complex

Parking, Covered

Solar photovoltaic panels

Gym

Pool, Communal

Storage

**Features** 

Double glazing

Entrance gate, automated

Study

Electric car charger (provision)

Floor-to-ceiling windows

Thermal insulation

En suite bathroom

High ceilings

#### Contact us



**Katerina Athini** 

▲ katerina@cyprusdomus.com