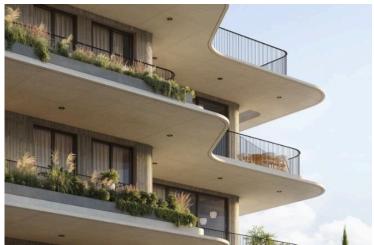

# New Penthouses With Roof Garden For Sale in Germasogeia Area.

Germasogeia Tourist Area, Limassol

€735,000 +VAT

### **Description**

With an internal space of 83 m2, this modern penthouse features two spacious bedrooms and two bathrooms (1 ensuite).

Nestled in a vibrant neighborhood, Germasogeia Tourist Area is known for its beautiful beaches, lively cafes, and a range of shops. Residents benefit from easy access to major attractions, local dining, and recreational activities, all while enjoying the tranquility of a residential enclave.

This penthouse is part of a secure, gated complex, ensuring peace of mind within a community setting. The property offers a central AC system to keep you cool during warm months. Enjoy relaxation and leisure with a private swimming pool and a fully equipped gym, perfect for maintaining a healthy lifestyle.