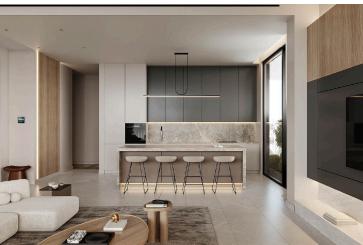

### **Description**

With an internal space of 83 m2, this modern penthouse features two spacious bedrooms and two bathrooms (1 ensuite).

Nestled in a vibrant neighborhood, Germasogeia Tourist Area is known for its beautiful beaches, lively cafes, and a range of shops. Residents benefit from easy access to major attractions, local dining, and recreational activities, all while enjoying the tranquility of a residential enclave.

This penthouse is part of a secure, gated complex, ensuring peace of mind within a community setting. The property offers a central AC system to keep you cool during warm months. Enjoy relaxation and leisure with a private swimming pool and a fully equipped gym, perfect for maintaining a healthy lifestyle.