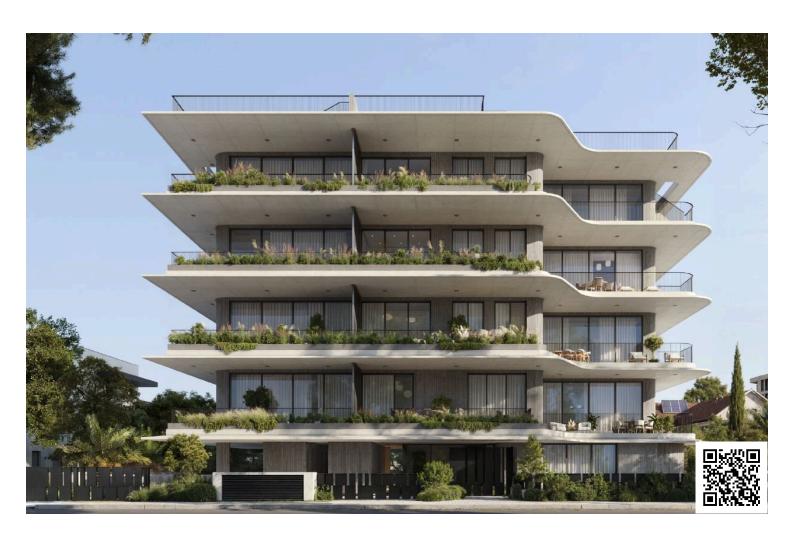

# New Penthouses With Roof Garden For Sale in Germasogeia Area.

Germasogeia Tourist Area, Limassol

€735,000 +VAT

### **Description**

With an internal space of 83 m2, this modern penthouse features two spacious bedrooms and two bathrooms (1 ensuite).

Nestled in a vibrant neighborhood, Germasogeia Tourist Area is known for its beautiful beaches, lively cafes, and a range of shops. Residents benefit from easy access to major attractions, local dining, and recreational activities, all while enjoying the tranquility of a residential enclave.

This penthouse is part of a secure, gated complex, ensuring peace of mind within a community setting. The property offers a central AC system to keep you cool during warm months. Enjoy relaxation and leisure with a private swimming pool and a fully equipped gym, perfect for maintaining a healthy lifestyle.