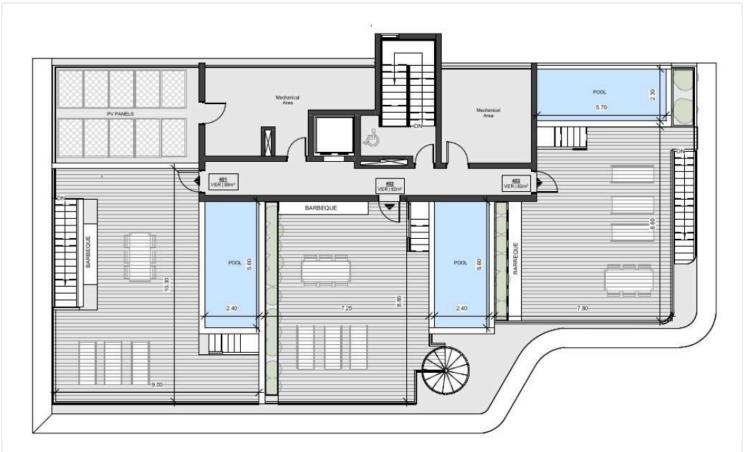

# Floor plans

This penthouse is part of a secure, gated complex, ensuring peace of mind within a community setting. The property offers a central AC system to keep you cool during warm months. Enjoy relaxation and leisure with a private swimming pool and a fully equipped gym, perfect for maintaining a healthy lifestyle.

### **Facilities**

Aircondition, Central system Gated complex

Heating, Central Parking, Covered Pool, Private

Gym

Sauna Solar photovoltaic panels Storage