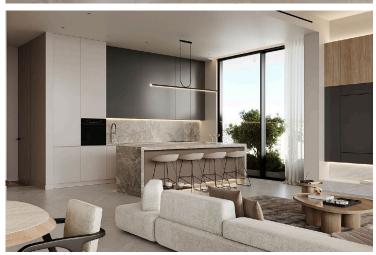

### **Description**

With an internal space of 83 m2, this modern penthouse features two spacious bedrooms and two bathrooms (1 ensuite).

Nestled in a vibrant neighborhood, Germasogeia Tourist Area is known for its beautiful beaches, lively cafes, and a range of shops. Residents benefit from easy access to major attractions, local dining, and recreational activities, all while enjoying the tranquility of a residential enclave.

This penthouse is part of a secure, gated complex, ensuring peace of mind within a community setting. The property offers a central AC system to keep you cool during warm months. Enjoy relaxation and leisure with a private swimming pool and a fully equipped gym, perfect for maintaining a healthy lifestyle.