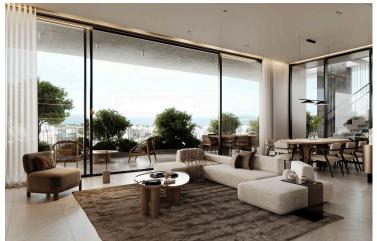

### **Description**

With an internal space of 83 m2, this modern penthouse features two spacious bedrooms and two bathrooms (1 ensuite).

Nestled in a vibrant neighborhood, Germasogeia Tourist Area is known for its beautiful beaches, lively cafes, and a range of shops. Residents benefit from easy access to major attractions, local dining, and recreational activities, all while enjoying the tranquility of a residential enclave.