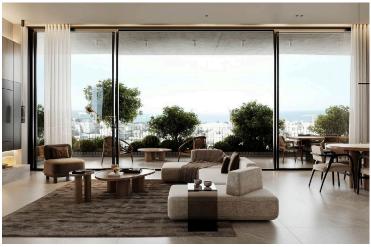

### **Description**

With an internal space of 83 m2, this modern penthouse features two spacious bedrooms and two bathrooms (1 ensuite).

Nestled in a vibrant neighborhood, Germasogeia Tourist Area is known for its beautiful beaches, lively cafes, and a range of shops. Residents benefit from easy access to major attractions, local dining, and recreational activities, all while enjoying the tranquility of a residential enclave.

This penthouse is part of a secure, gated complex, ensuring peace of mind within a community setting. The property offers a central AC system to keep you cool during warm months. Enjoy relaxation and leisure with a private swimming pool and a fully equipped gym, perfect for maintaining a healthy lifestyle.