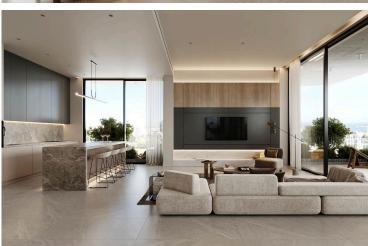

### **Description**

With an internal space of 83 m2, this modern penthouse features two spacious bedrooms and two bathrooms (1 ensuite).

Nestled in a vibrant neighborhood, Germasogeia Tourist Area is known for its beautiful beaches, lively cafes, and a range of shops. Residents benefit from easy access to major attractions, local dining, and recreational activities, all while enjoying the tranquility of a residential enclave.

This penthouse is part of a secure, gated complex, ensuring peace of mind within a community setting. The property offers a central AC system to keep you cool during warm months. Enjoy relaxation and leisure with a private swimming pool and a fully equipped gym, perfect for maintaining a healthy lifestyle.