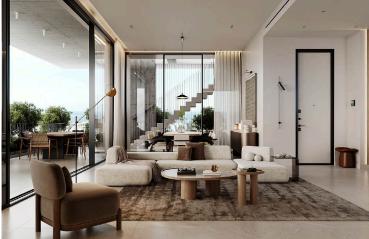

### **Description**

With an internal space of 83 m2, this modern penthouse features two spacious bedrooms and two bathrooms (1 ensuite).

Nestled in a vibrant neighborhood, Germasogeia Tourist Area is known for its beautiful beaches, lively cafes, and a range of shops. Residents benefit from easy access to major attractions, local dining, and recreational activities, all while enjoying the tranquility of a residential enclave.