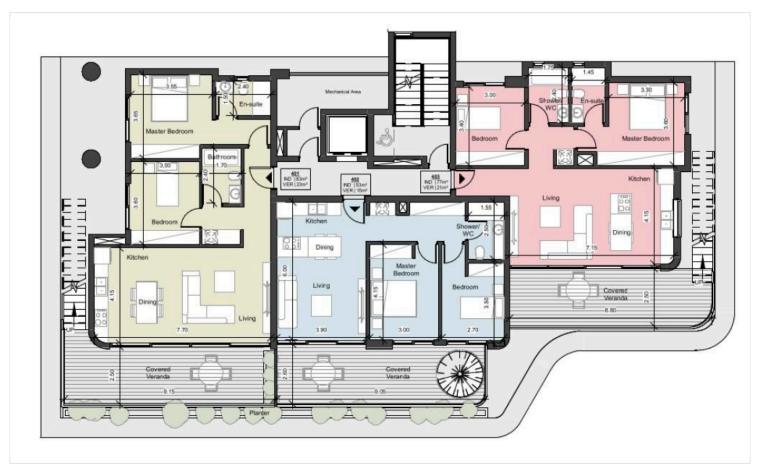

# Floor plans

### **Specifications**

Dadraama

| ı | Bearooms   | Bathrooms  | Covered              |
|---|------------|------------|----------------------|
|   | <b>=</b> 2 | <b>№</b> 2 | [] 83 m <sup>2</sup> |
|   |            |            |                      |

### **Description**

With an internal space of 83 m2, this modern penthouse features two spacious bedrooms and two bathrooms (1 ensuite).

Nestled in a vibrant neighborhood, Germasogeia Tourist Area is known for its beautiful beaches, lively cafes, and a range of shops. Residents benefit from easy access to major attractions, local dining, and recreational activities, all while enjoying the tranquility of a residential enclave.