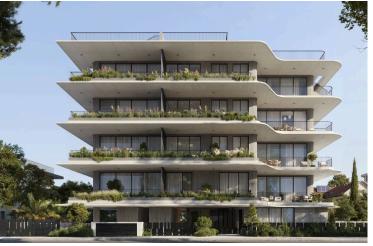

# New Penthouses With Roof Garden For Sale in Germasogeia Area.

Germasogeia Tourist Area, Limassol

€640,000 +VAT

### **Description**

With an internal space of 63 m2, this modern penthouse features two bedrooms and one bathroom.

**Bathrooms** 

Nestled in a vibrant neighborhood, Germasogeia Tourist Area is known for its beautiful beaches, lively cafes, and a range of shops. Residents benefit from easy access to major attractions, local dining, and recreational activities, all while enjoying the tranquility of a residential enclave.

This penthouse is part of a secure, gated complex, ensuring peace of mind within a community setting. The property offers a central AC system to keep you cool during warm months. Enjoy relaxation and leisure with a private swimming pool and a fully equipped gym, perfect for maintaining a healthy lifestyle.