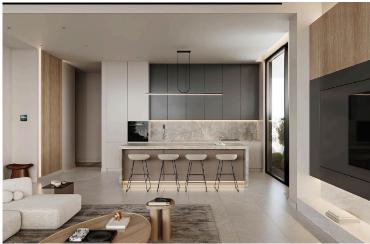

### **Description**

With an internal space of 63 m2, this modern penthouse features two bedrooms and one bathroom.

**Bathrooms** 

Nestled in a vibrant neighborhood, Germasogeia Tourist Area is known for its beautiful beaches, lively cafes, and a range of shops. Residents benefit from easy access to major attractions, local dining, and recreational activities, all while enjoying the tranquility of a residential enclave.

This penthouse is part of a secure, gated complex, ensuring peace of mind within a community setting. The property offers a central AC system to keep you cool during warm months. Enjoy relaxation and leisure with a private swimming pool and a fully equipped gym, perfect for maintaining a healthy lifestyle.