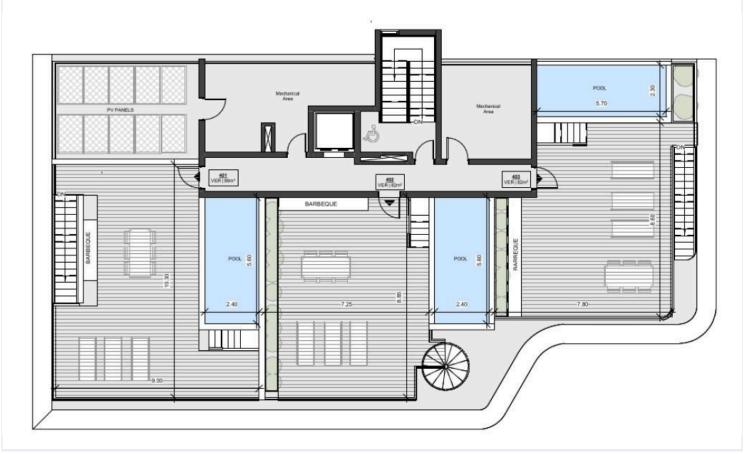

overed

### **Description**

With an internal space of 63 m2, this modern penthouse features two bedrooms and one bathroom.

**Bathrooms** 

Nestled in a vibrant neighborhood, Germasogeia Tourist Area is known for its beautiful beaches, lively cafes, and a range of shops. Residents benefit from easy access to major attractions, local dining, and recreational activities, all while enjoying the tranquility of a residential enclave.

This penthouse is part of a secure, gated complex, ensuring peace of mind within a community setting. The property offers a central AC system to keep you cool during warm months. Enjoy relaxation and leisure with a private swimming pool and a fully equipped gym, perfect for maintaining a healthy lifestyle.

\*Location on map is indicative.





## Floor plans









### **Additional information**

#### **Facilities**

Aircondition, Central system Gated complex

Heating, Central Parking, Covered Pool, Private

Gym

Sauna Solar photovoltaic panels Storage

**Features** 

Double glazing Electric car charger (provision) En suite bathroom

Entrance gate, automated Floor-to-ceiling windows High ceilings

Roof garden Study Thermal insulation

#### **Contact us**