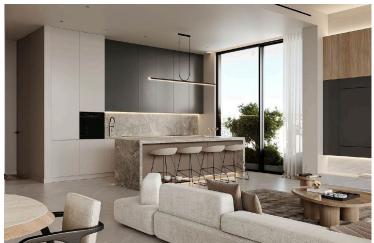

### **Description**

With an internal space of 63 m2, this modern penthouse features two bedrooms and one bathroom.

**Bathrooms** 

Nestled in a vibrant neighborhood, Germasogeia Tourist Area is known for its beautiful beaches, lively cafes, and a range of shops. Residents benefit from easy access to major attractions, local dining, and recreational activities, all while enjoying the tranquility of a residential enclave.

This penthouse is part of a secure, gated complex, ensuring peace of mind within a community setting. The property offers a central AC system to keep you cool during warm months. Enjoy relaxation and leisure with a private swimming pool and a fully equipped gym, perfect for maintaining a healthy lifestyle.