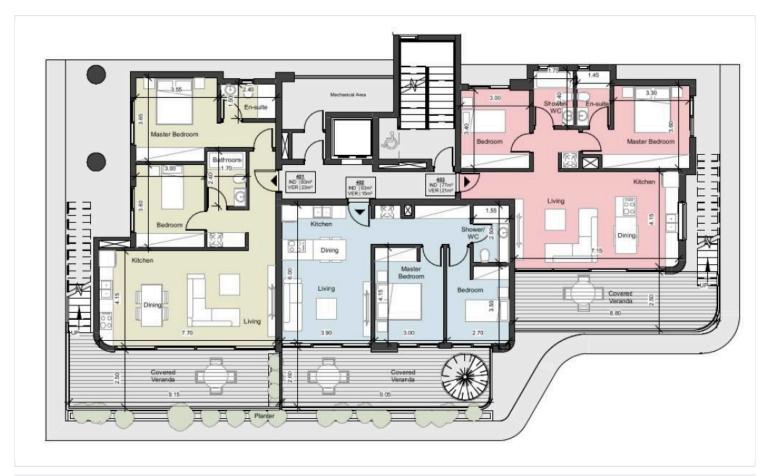

Covered

### **Description**

With an internal space of 63 m2, this modern penthouse features two bedrooms and one bathroom.

**Bathrooms** 

Nestled in a vibrant neighborhood, Germasogeia Tourist Area is known for its beautiful beaches, lively cafes, and a range of shops. Residents benefit from easy access to major attractions, local dining, and recreational activities, all while enjoying the tranquility of a residential enclave.

This penthouse is part of a secure, gated complex, ensuring peace of mind within a community setting. The property offers a central AC system to keep you cool during warm months. Enjoy relaxation and leisure with a private swimming pool and a fully equipped gym, perfect for maintaining a healthy lifestyle.

\*Location on map is indicative.





## Floor plans









### **Additional information**

#### **Facilities**

Aircondition, Central system Gated complex

Heating, Central Parking, Covered Pool, Private

Gym

Sauna Solar photovoltaic panels Storage

**Features** 

Double glazing Electric car charger (provision) En suite bathroom

Entrance gate, automated Floor-to-ceiling windows High ceilings

Roof garden Study Thermal insulation

#### **Contact us**