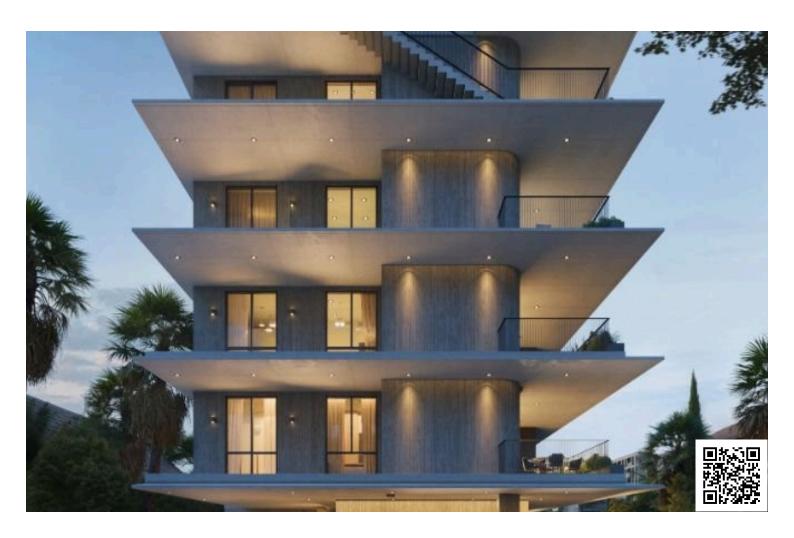

# New Penthouses With Roof Garden For Sale in Germasogeia Area.

Germasogeia Tourist Area, Limassol

€640,000 +VAT

### **Description**

With an internal space of 63 m2, this modern penthouse features two bedrooms and one bathroom.

**Bathrooms** 

Nestled in a vibrant neighborhood, Germasogeia Tourist Area is known for its beautiful beaches, lively cafes, and a range of shops. Residents benefit from easy access to major attractions, local dining, and recreational activities, all while enjoying the tranquility of a residential enclave.

This penthouse is part of a secure, gated complex, ensuring peace of mind within a community setting. The property offers a central AC system to keep you cool during warm months. Enjoy relaxation and leisure with a private swimming pool and a fully equipped gym, perfect for maintaining a healthy lifestyle.