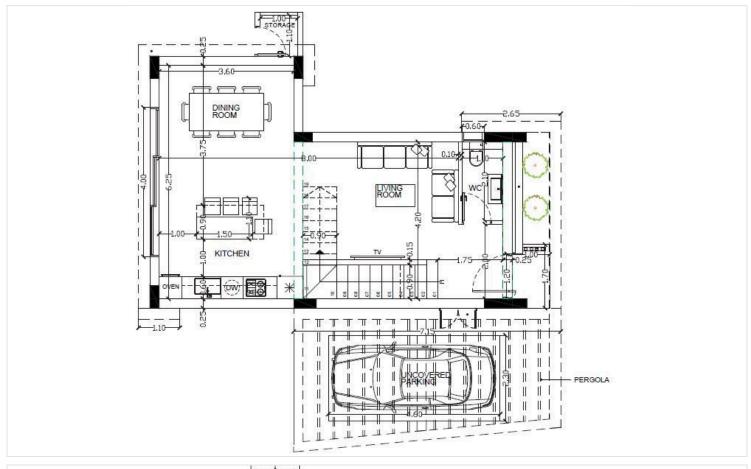

ome features an internal space of 122 square meters, designed thoughtfully to maximize comfort and functionality.

The house includes two well-sized bedrooms, providing ample space for relaxation, along with two bathrooms and 1 guest w/c, that ensure convenience for family living or hosting guests. The property is situated within a secure gated complex, offering a peaceful environment ideal for families or individuals seeking a tranquil lifestyle.

Palodeia is known for its friendly community atmosphere, making it a perfect retreat while being just a short drive from nearby amenities and attractions.

One of the standout features of this property is the luxurious jacuzzi, perfect for unwinding after a busy day or entertaining friends.

\*Location on map is indicating.





## Floor plans









## **Additional information**

#### **Facilities**

Gated complex Parking, Covered Storage

**Features** 

Barbeque Double glazing En suite bathroom

Jacuzzi Roof garden Walk-in closet

#### **Contact us**