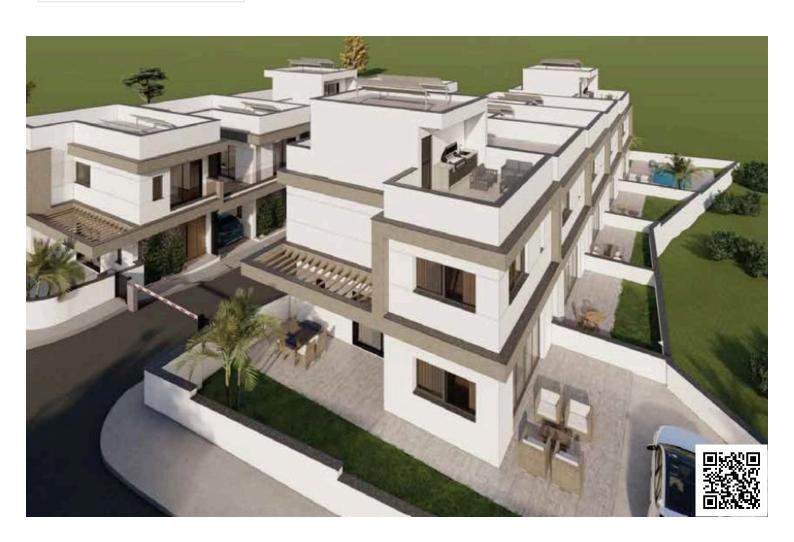

# New House For Sale With Roof Garden in Palodeia Area

Palodeia, Limassol

€425,000 +VAT

## **Overview**

### **Description**

This spacious home features an internal space of 122 square meters, designed thoughtfully to maximize comfort and functionality.

The house includes two well-sized bedrooms, providing ample space for relaxation, along with two bathrooms and 1 guest w/c, that ensure convenience for family living or hosting guests. The property is situated within a secure gated complex, offering a peaceful environment ideal for families or individuals seeking a tranquil lifestyle.

Palodeia is known for its friendly community atmosphere, making it a perfect retreat while being just a short drive from nearby amenities and attractions.

One of the standout features of this property is the luxurious jacuzzi, perfect for unwinding after a busy day or entertaining friends.

#### **Facilities**

Gated complex Parking, Covered Storage

**Features** 

Barbeque Double glazing En suite bathroom

Jacuzzi Roof garden Walk-in closet