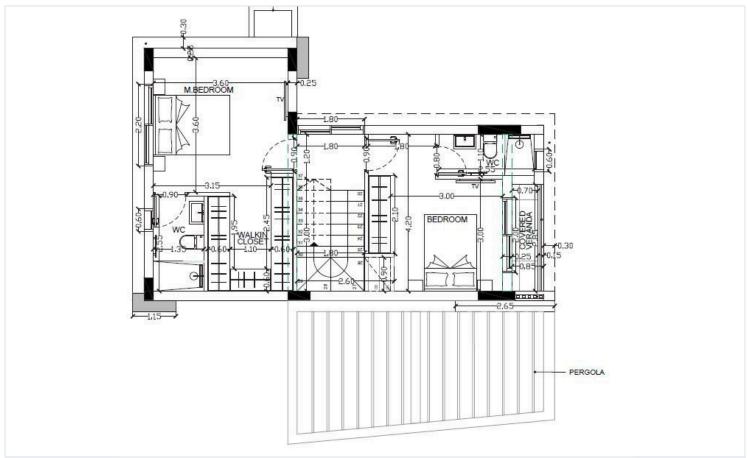

e features an internal space of 122 square meters, designed thoughtfully to maximize comfort and functionality.

The house includes two well-sized bedrooms, providing ample space for relaxation, along with two bathrooms and 1 guest w/c, that ensure convenience for family living or hosting guests. The property is situated within a secure gated complex, offering a peaceful environment ideal for families or individuals seeking a tranquil lifestyle.

Palodeia is known for its friendly community atmosphere, making it a perfect retreat while being just a short drive from nearby amenities and attractions.

One of the standout features of this property is the luxurious jacuzzi, perfect for unwinding after a busy day or entertaining friends.

\*Location on map is indicating.





## Floor plans









## **Additional information**

#### **Facilities**

Gated complex Parking, Covered Storage

**Features** 

Barbeque Double glazing En suite bathroom

Jacuzzi Roof garden Walk-in closet

#### **Contact us**