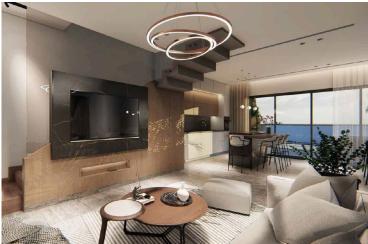

### **Description**

This spacious home features an internal space of 122 square meters, designed thoughtfully to maximize comfort and functionality.

The house includes two well-sized bedrooms, providing ample space for relaxation, along with two bathrooms and 1 guest w/c, that ensure convenience for family living or hosting guests. The property is situated within a secure gated complex, offering a peaceful environment ideal for families or individuals seeking a tranquil lifestyle.

Palodeia is known for its friendly community atmosphere, making it a perfect retreat while being just a short drive from nearby amenities and attractions.

One of the standout features of this property is the luxurious jacuzzi, perfect for unwinding after a busy day or entertaining friends.