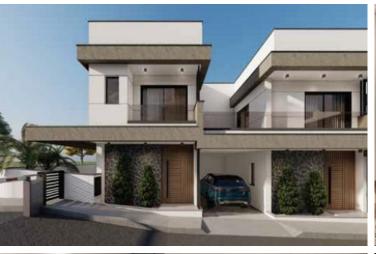

# New House For Sale With Roof Garden in Palodeia Area

Palodeia, Limassol

€425,000 +VAT

## **Overview**

### **Description**

This spacious home features an internal space of 122 square meters, designed thoughtfully to maximize comfort and functionality.

The house includes two well-sized bedrooms, providing ample space for relaxation, along with two bathrooms and 1 guest w/c, that ensure convenience for family living or hosting guests. The property is situated within a secure gated complex, offering a peaceful environment ideal for families or individuals seeking a tranquil lifestyle.