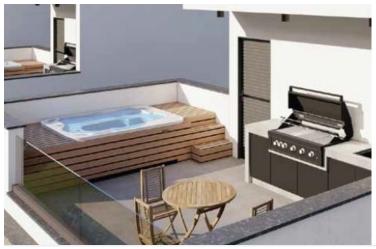

The house is situated within a gated complex, providing an extra layer of security and privacy. Enjoy the peace of mind that comes with living in a well-maintained community.

-Showing house 9 -Optional Roof Garden

### Facilities

| Gated complex  | Parking, Covered | Storage           |
|----------------|------------------|-------------------|
| Features       |                  |                   |
| Barbeque       | Double glazing   | En suite bathroom |
| Walk-in closet |                  |                   |