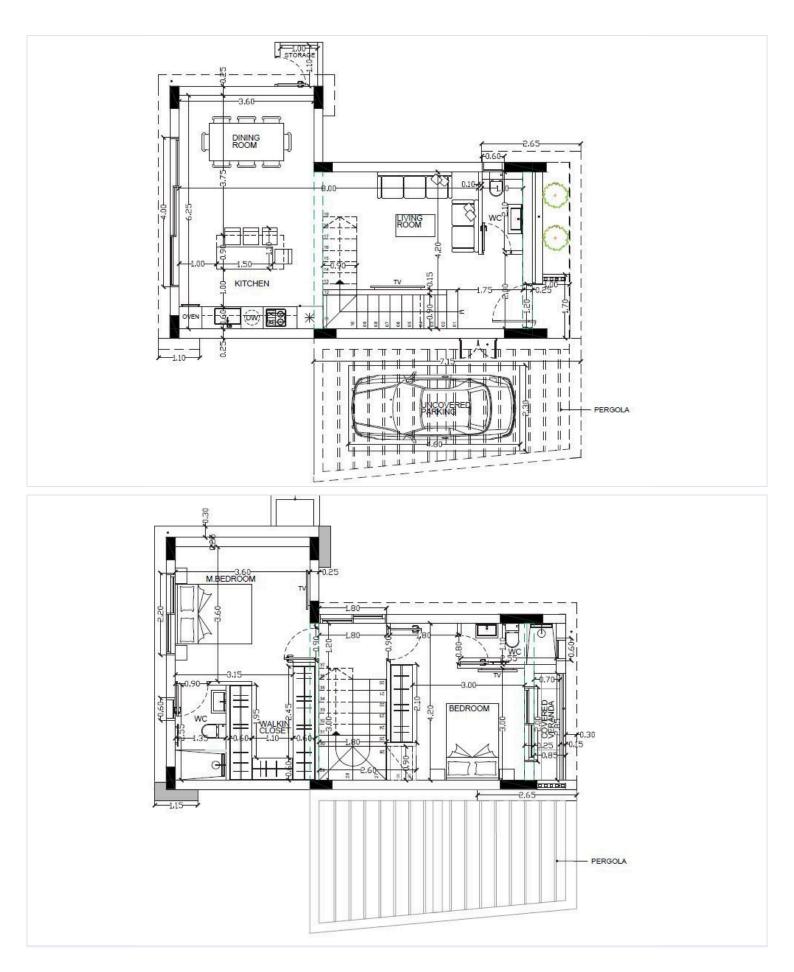

| 105.5 m <sup>2</sup> |
| Toilets  | 1         | Status |         | Off plan             |

#### Description

This modern home offers an internal space of 112 m2, perfect for comfortable living. With two spacious bedrooms, two bathrooms and 1 guest w/c, this property is designed to meet all your needs.

Palodeia is known for its scenic views and friendly community atmosphere. Located just a short drive from the vibrant city center, it combines the tranquility of suburban life with easy access to urban amenities.

The house is situated within a gated complex, providing an extra layer of security and privacy. Enjoy the peace of mind that comes with living in a well-maintained community.

-Showing house 9 -Optional Roof Garden

\*Location on map is indicative.





# **Floor plans**







# Additional information

### Facilities

| Gated complex  | Parking, Covered | Storage           |
|----------------|------------------|-------------------|
| Features       |                  |                   |
| Barbeque       | Double glazing   | En suite bathroom |
| Walk-in closet |                  |                   |

#### **Contact us**



Katerina Athini

katerina@cyprusdomus.com