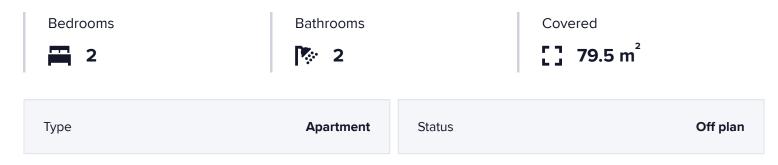

#### **Specifications**

#### Description

Spanning an impressive 79.5 square meters, this modern apartment offers a harmonious blend of comfort and functionality, making it perfect for families or professionals seeking a stylish urban retreat.

This penthouse features two spacious bedrooms and two well-designed bathrooms, ensuring ample privacy and convenience for its occupants. With an emphasis on open living spaces, the layout invites natural light and creates a welcoming atmosphere.