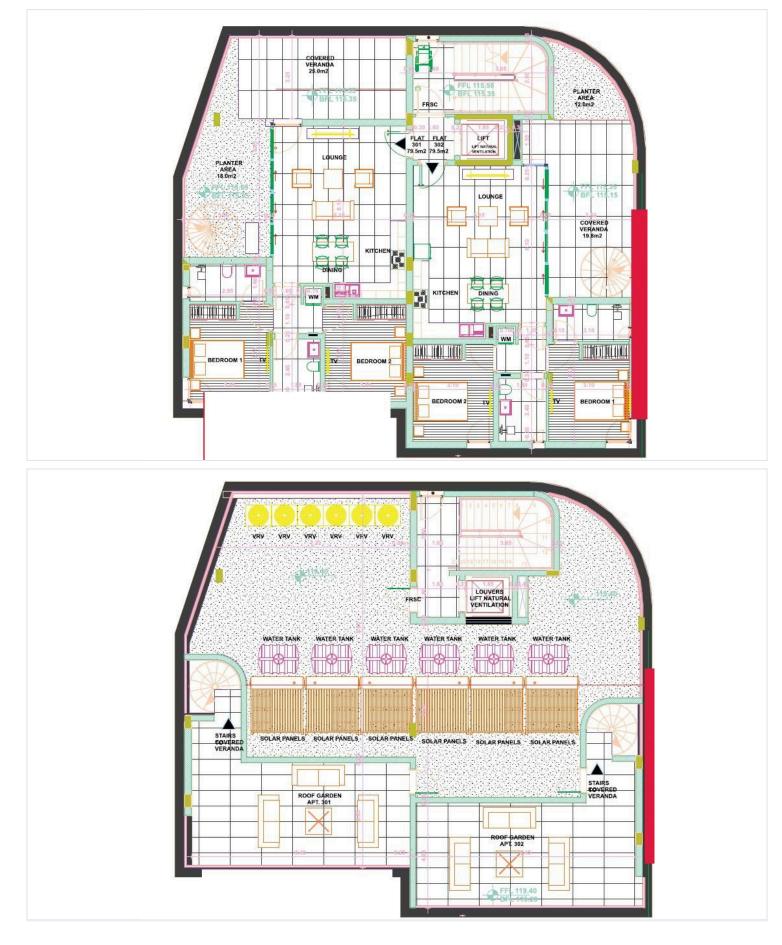

79.5 square meters, this modern apartment offers a harmonious blend of comfort and functionality, making it perfect for families or professionals seeking a stylish urban retreat.

This penthouse features two spacious bedrooms and two well-designed bathrooms, ensuring ample privacy and convenience for its occupants. With an emphasis on open living spaces, the layout invites natural light and creates a welcoming atmosphere.

Panthea is known for its vibrant community and excellent amenities. Residents can enjoy easy access to a variety of shops, cafes, and recreational facilities. Its strategic location near the highway ensures that commuting to nearby attractions and business districts is quick and hassle-free.

-Flower bed 11.5 m

\*Location on map is indicative.





### **Floor plans**







## Additional information

### Facilities

| Parking, Covered       | Solar water heater | Storage   |
|------------------------|--------------------|-----------|
| Features               |                    |           |
| Easy access to highway | Near amenities     | Open plan |

### Contact us

Roof garden



#### Katerina Athini

katerina@cyprusdomus.com