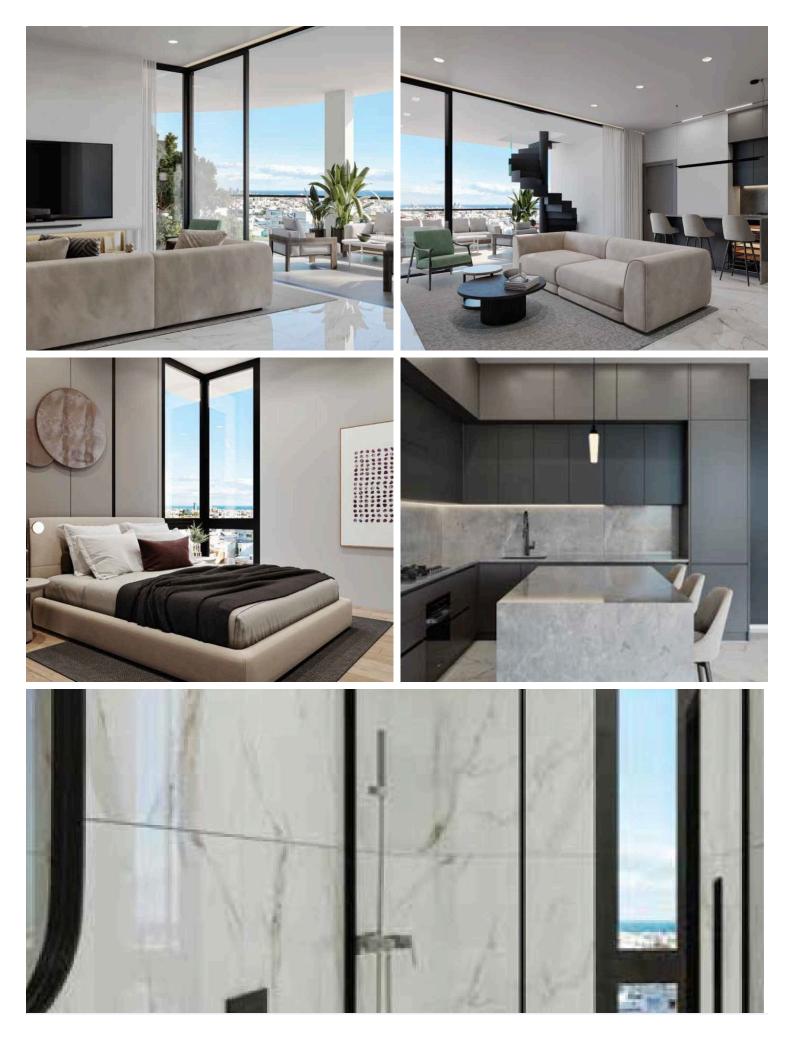

#### Description

Spanning an impressive 79.5 square meters, this modern apartment offers a harmonious blend of comfort and functionality, making it perfect for families or professionals seeking a stylish urban retreat.

This penthouse features two spacious bedrooms and two well-designed bathrooms, ensuring ample privacy and convenience for its occupants. With an emphasis on open living spaces, the layout invites natural light and creates a welcoming atmosphere.