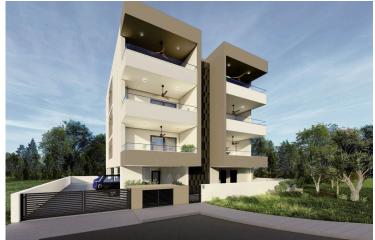

# New Penthouse for sale in Kato Polemidia area.

• Kato Polemidia, Limassol

€295,000 +VAT

#### Description

The penthouse consists of an open plan kitchen, dining and living area, 2 bedrooms and 2 bathrooms.

It has 1 covered parking and 1 storage.

\*Location on map is indicative.