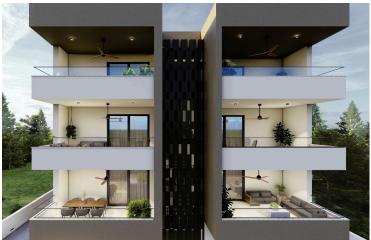

#### Description

The penthouse consists of an open plan kitchen, dining and living area, 2 bedrooms and 2 bathrooms.

It has 1 covered parking and 1 storage.

\*Location on map is indicative.