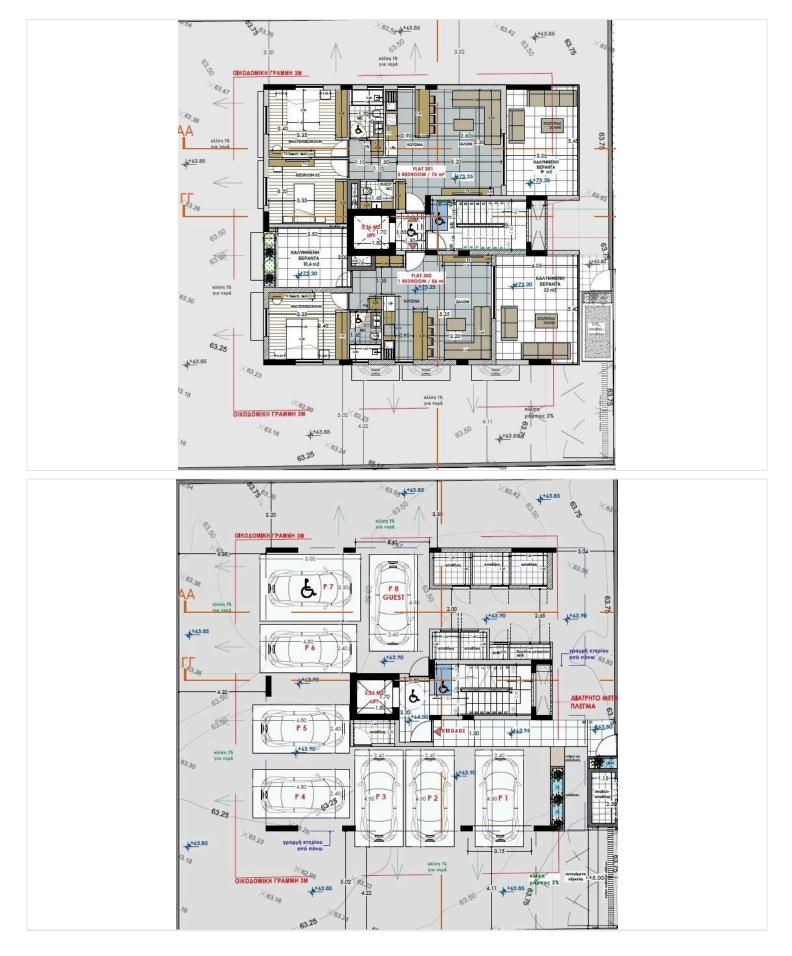

### #7865

# New Penthouse for sale in Kato Polemidia area.

• Kato Polemidia, Limassol

€295,000 +VAT























## **Overview**

#### **Specifications**

| Bedrooms       | Bathrooms             | Covered                  |     |
|----------------|-----------------------|--------------------------|-----|
| Type<br>Status | Apartment<br>Off plan | Energy efficiency rating | a 6 |

#### Description

The penthouse consists of an open plan kitchen, dining and living area, 2 bedrooms and 2 bathrooms.

It has 1 covered parking and 1 storage.

\*Location on map is indicative.





## **Floor plans**







## Additional information

#### Facilities

| Aircondition, Split system | Gated complex             | Heating, Central, electric |  |
|----------------------------|---------------------------|----------------------------|--|
| Parking, Covered           | Solar photovoltaic panels | Storage                    |  |
|                            |                           |                            |  |
| Features                   |                           |                            |  |
|                            |                           |                            |  |
| Alarm system               | CCTV                      | Double glazing             |  |
| Easy access to highway     | Near amenities            | Roller blinds              |  |
| Thermal insulation