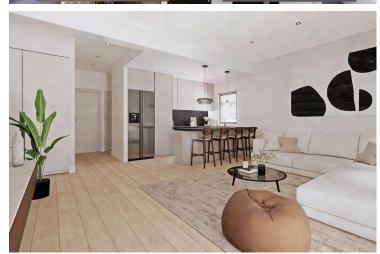

#### Description

The penthouse consists of an open plan kitchen, dining and living area, 2 bedrooms and 2 bathrooms.

It has 1 covered parking and 1 storage.

\*Location on map is indicative.