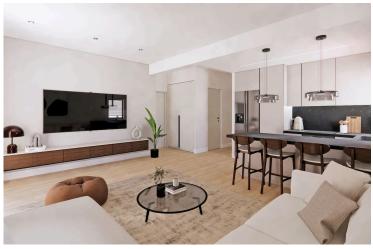

#### Description

The penthouse consists of an open plan kitchen, dining and living area, 2 bedrooms and 2 bathrooms.

It has 1 covered parking and 1 storage.

\*Location on map is indicative.