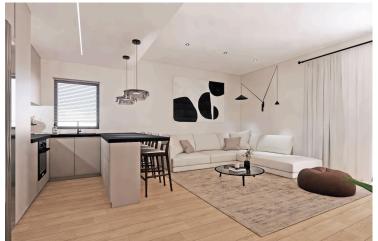

#### Description

The penthouse consists of an open plan kitchen, dining and living area, 2 bedrooms and 2 bathrooms.

It has 1 covered parking and 1 storage.

\*Location on map is indicative.