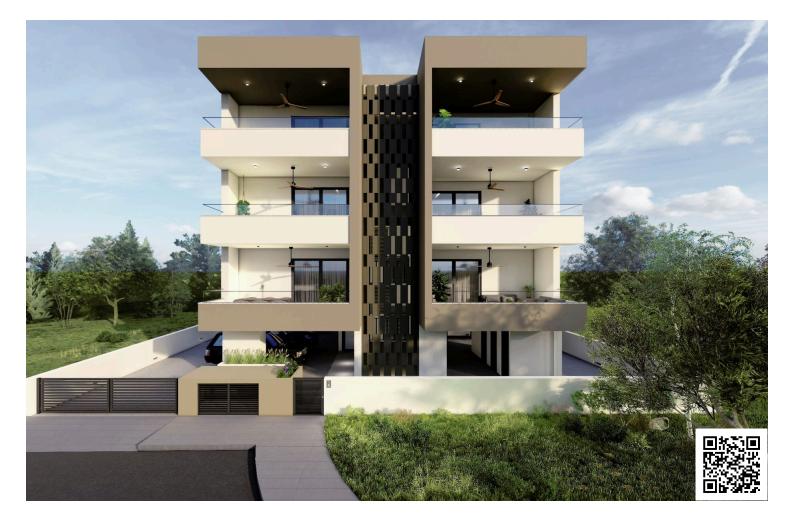

# New Penthouse for sale in Kato Polemidia area.

• Kato Polemidia, Limassol

€295,000 +VAT

#### Description

The penthouse consists of an open plan kitchen, dining and living area, 2 bedrooms and 2 bathrooms.

It has 1 covered parking and 1 storage.

\*Location on map is indicative.