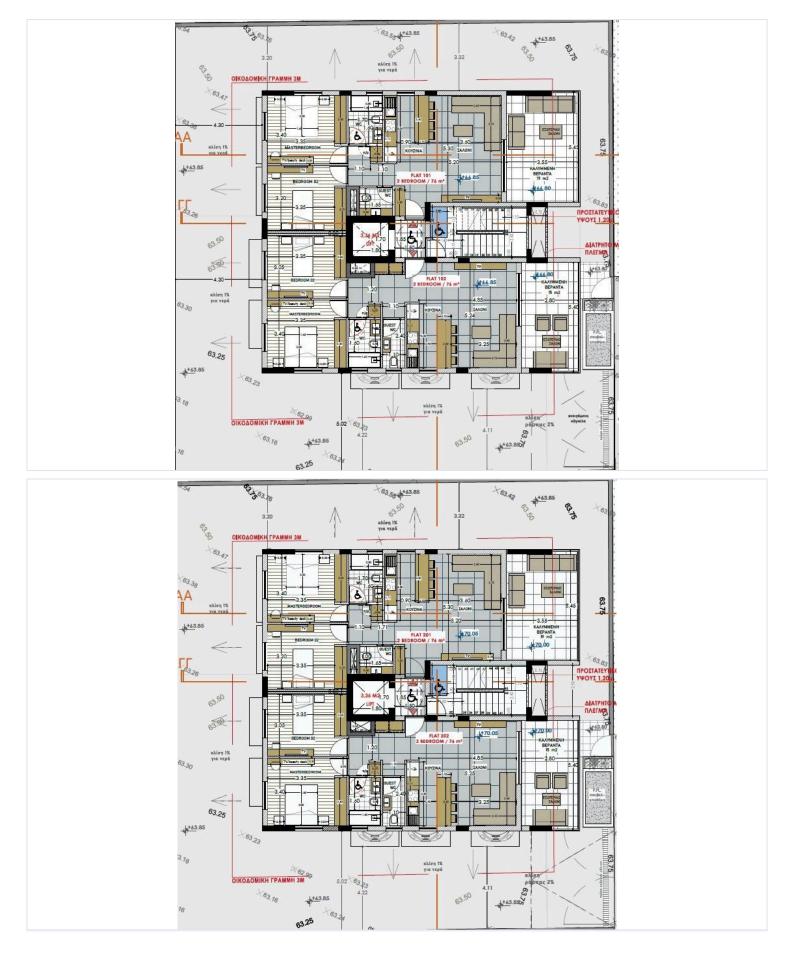

of privacy and security within a gated complex.

The area of Kato Polemidia is known for its convenient location and welcoming community. Residents enjoy easy access to the highway, making daily commutes simple and efficient. All essential amenities, including schools, supermarkets, and pharmacies, are just a short drive away, making the neighborhood perfect for those seeking both convenience and tranquility. The region blends modern city living with the charm of a peaceful residential atmosphere.

Built with energy efficiency A standards, this building guarantees lower utility costs and a reduced environmental impact. The gated complex ensures residents can relax in a safe environment, while secure parking adds to everyday ease.

\*Location on map is indicative.





## **Floor plans**







# Additional information

#### Facilities

| Aircondition, Split system | Gated complex             | Heating, Central, electric |
|----------------------------|---------------------------|----------------------------|
| Parking, Covered           | Solar photovoltaic panels | Storage                    |
|                            |                           |                            |
| Features                   |                           |                            |
|                            |                           | Day blandarian             |
| Alarm system               | CCTV                      | Double glazing             |
| Easy access to highway     | Near amenities            | Roller blinds              |
| Thermal insulation         |