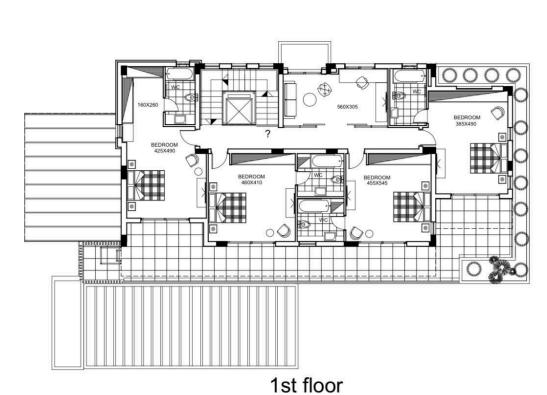

# Floor plans

## ground floor

INTERNAL COVERED AREA..... = 214.57 m2 EXTERNAL COVERED VERANDA.... = 46.20 m2

INTERNAL COVERED AREA..... = 183.53 m2 EXTERNAL COVERED VERANDA.... = 38.94 m2