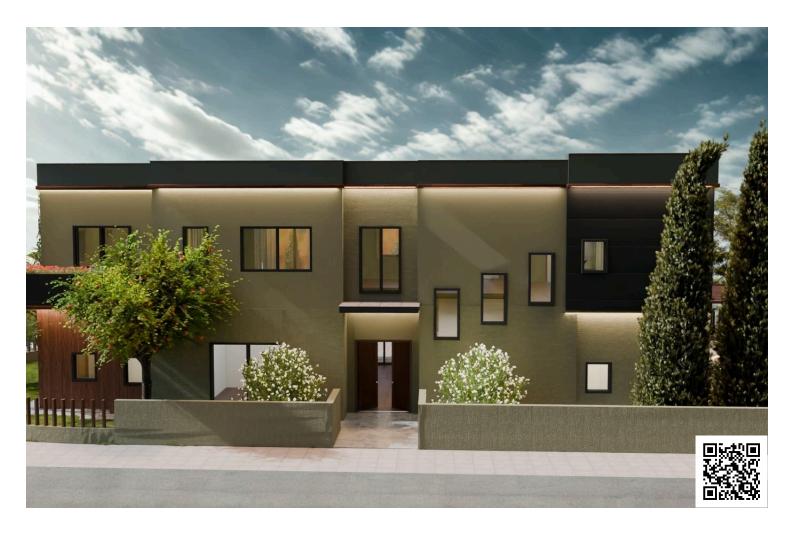

# New Luxury Villa With Swimming Pool For Sale in Potamos Germasogeias Area.

Germasogeia Tourist Area, Limassol

€5,950,000 +VAT

### **Description**

This impressive residence offers a generous internal space of 550 m2, set on a large plot. The contemporary design includes four bedrooms (ensuite), master bedroom with walk-in wardrobe, luxury bathroom, and direct access to the private garden and pool.

The home is designed for modern living with a private elevator for easy access across floors, a fully equipped gym for a healthy lifestyle. Basement features, maid's quarters with private kitchen, and bathroom.