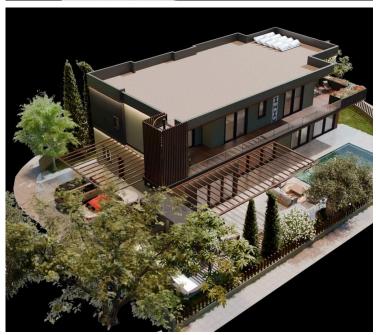

### **Description**

This impressive residence offers a generous internal space of 550 m2, set on a large plot. The contemporary design includes four bedrooms (ensuite), master bedroom with walk-in wardrobe, luxury bathroom, and direct access to the private garden and pool.

The home is designed for modern living with a private elevator for easy access across floors, a fully equipped gym for a healthy lifestyle. Basement features, maid's quarters with private kitchen, and bathroom.

Germasogeia Tourist Area is well-known for its vibrant lifestyle, offering a range of dining, shopping, and leisure options nearby. The area is highly sought after for its beautiful surroundings and convenient access to local amenities, making it ideal for both families and individuals.