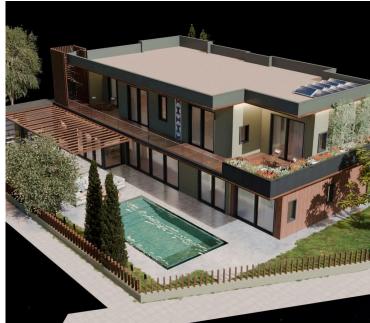

### **Description**

This impressive residence offers a generous internal space of 550 m2, set on a large plot. The contemporary design includes four bedrooms (ensuite), master bedroom with walk-in wardrobe, luxury bathroom, and direct access to the private garden and pool.

The home is designed for modern living with a private elevator for easy access across floors, a fully equipped gym for a healthy lifestyle. Basement features, maid's quarters with private kitchen, and bathroom.

#### **Facilities**

Elevator Gym Landscaped garden

Maid's room Pool, Private Solar photovoltaic panels

Storage