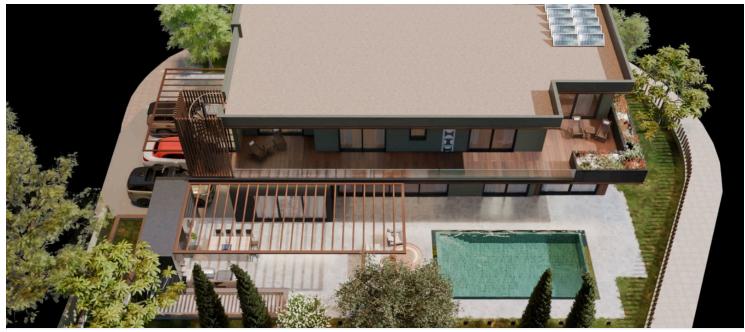

### **Description**

This impressive residence offers a generous internal space of 550 m2, set on a large plot. The contemporary design includes four bedrooms (ensuite), master bedroom with walk-in wardrobe, luxury bathroom, and direct access to the private garden and pool.

The home is designed for modern living with a private elevator for easy access across floors, a fully equipped gym for a healthy lifestyle. Basement features, maid's quarters with private kitchen, and bathroom.

#### **Facilities**

Elevator Gym Landscaped garden

Maid's room Pool, Private Solar photovoltaic panels

Storage

#### **Features**

Barbeque En suite bathroom Garden

Laundry room Office Panoramic view

Quiet area Roof garden Walk-in closet

Water well