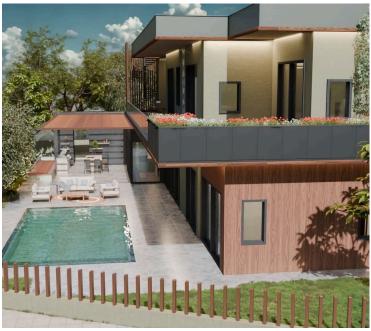

### **Description**

This impressive residence offers a generous internal space of 550 m2, set on a large plot. The contemporary design includes four bedrooms (ensuite), master bedroom with walk-in wardrobe, luxury bathroom, and direct access to the private garden and pool.

#### **Facilities**

Elevator Gym Landscaped garden

Maid's room Pool, Private Solar photovoltaic panels

Storage

#### **Features**

Barbeque En suite bathroom Garden

Laundry room Office Panoramic view

Quiet area Roof garden Walk-in closet

Water well