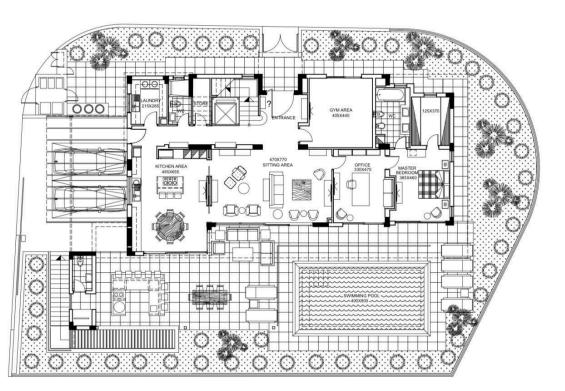

# Floor plans

## ground floor

INTERNAL COVERED AREA..... = 214.57 m2 EXTERNAL COVERED VERANDA.... = 46.20 m2

INTERNAL COVERED AREA..... = 183.53 m2 EXTERNAL COVERED VERANDA.... = 38.94 m2