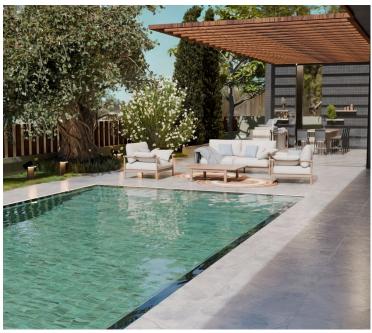

### **Description**

This impressive residence offers a generous internal space of 550 m2, set on a large plot. The contemporary design includes four bedrooms (ensuite), master bedroom with walk-in wardrobe, luxury bathroom, and direct access to the private garden and pool.

#### **Facilities**

Elevator Gym Landscaped garden

Maid's room Pool, Private Solar photovoltaic panels

Storage

#### **Features**

Barbeque En suite bathroom Garden

Laundry room Office Panoramic view

Quiet area Roof garden Walk-in closet

Water well