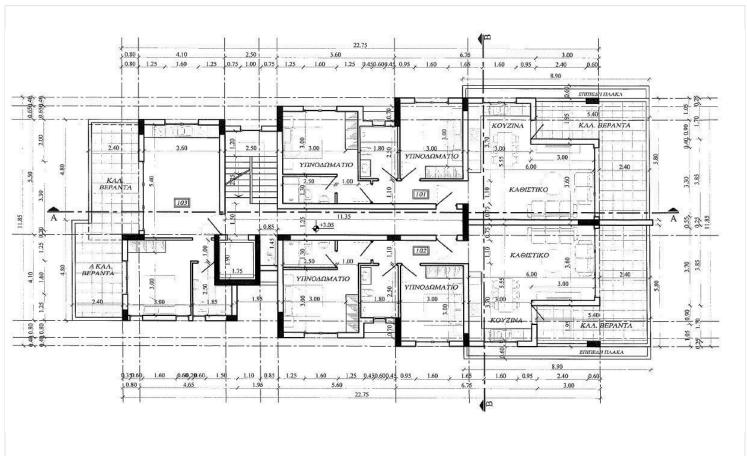

throoms** 

## **Description**

This modern residence offers 77 m<sup>2</sup> of internal space, designed for comfortable and functional living. It features an open-plan living and dining area, a stylish kitchen, two spacious bedrooms, and two contemporary bathrooms. Large windows bring in natural light and create a welcoming atmosphere throughout.

Kato Polemidia is a fast-growing neighborhood known for its family-friendly environment, excellent access to main roads, and a wide range of amenities. Here you will find schools, supermarkets, parks, and healthcare facilities all within easy reach. The area combines a relaxed suburban feel with convenient connections to the city center, making it ideal for both professionals and families.

\*Location on map is indicative.





## Floor plans









## **Additional information**

### **Facilities**

Parking, Covered Solar photovoltaic panels Solar water heater

Storage

#### **Features**

Double glazing En suite bathroom Entrance gate, automated

Granite countertops Open plan Thermal insulation

### **Contact us**