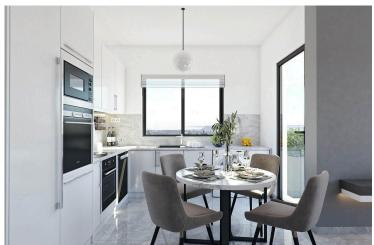

## **Description**

This modern residence offers 77 m<sup>2</sup> of internal space, designed for comfortable and functional living. It features an open-plan living and dining area, a stylish kitchen, two spacious bedrooms, and two contemporary bathrooms. Large windows bring in natural light and create a welcoming atmosphere throughout.