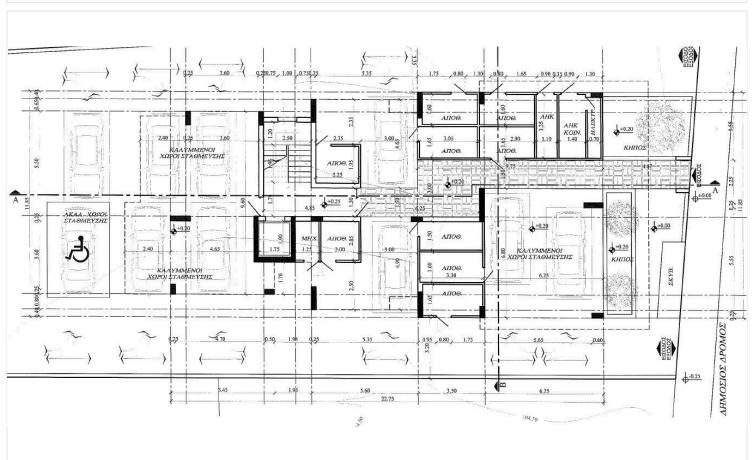

rooms** 

## **Description**

This modern residence offers 77 m<sup>2</sup> of internal space, designed for comfortable and functional living. It features an open-plan living and dining area, a stylish kitchen, two spacious bedrooms, and two contemporary bathrooms. Large windows bring in natural light and create a welcoming atmosphere throughout.

Kato Polemidia is a fast-growing neighborhood known for its family-friendly environment, excellent access to main roads, and a wide range of amenities. Here you will find schools, supermarkets, parks, and healthcare facilities all within easy reach. The area combines a relaxed suburban feel with convenient connections to the city center, making it ideal for both professionals and families.

\*Location on map is indicative.





## Floor plans









## **Additional information**

### **Facilities**

Parking, Covered Solar photovoltaic panels Solar water heater

Storage

#### **Features**

Double glazing En suite bathroom Entrance gate, automated

Granite countertops Open plan Thermal insulation

### **Contact us**