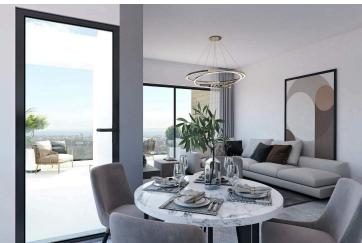

## **Description**

This modern residence offers 77 m<sup>2</sup> of internal space, designed for comfortable and functional living. It features an open-plan living and dining area, a stylish kitchen, two spacious bedrooms, and two contemporary bathrooms. Large windows bring in natural light and create a welcoming atmosphere throughout.