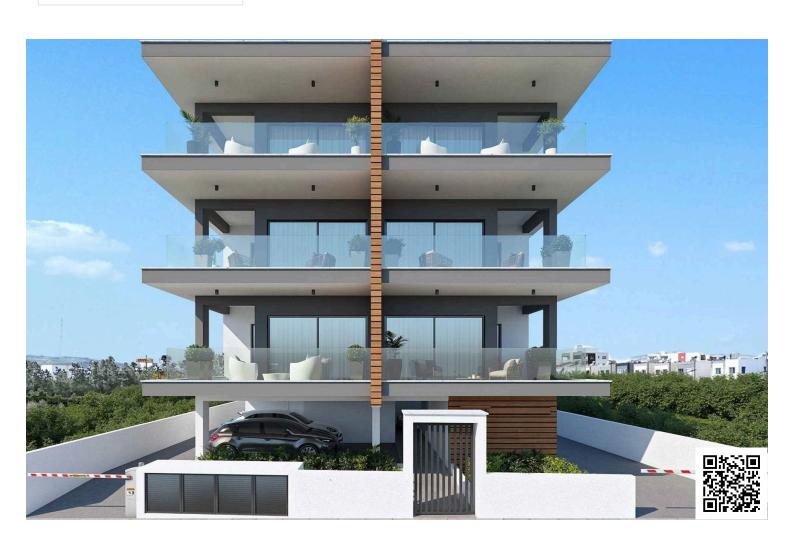

# New Apartments For Sale in Kato Polemidia Area.

Kato Polemidia, Limassol

€270,000 +VAT

## **Description**

This modern residence offers 77 m<sup>2</sup> of internal space, designed for comfortable and functional living. It features an open-plan living and dining area, a stylish kitchen, two spacious bedrooms, and two contemporary bathrooms. Large windows bring in natural light and create a welcoming atmosphere throughout.

Kato Polemidia is a fast-growing neighborhood known for its family-friendly environment, excellent access to main roads, and a wide range of amenities. Here you will find schools, supermarkets, parks, and healthcare facilities all within easy reach. The area combines a relaxed suburban feel with convenient connections to the city center, making it ideal for both professionals and families.