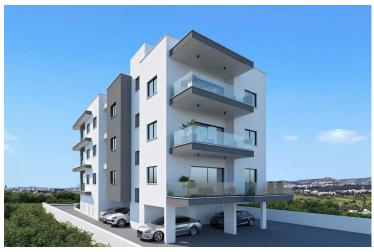

# New Apartments For Sale in Kato Polemidia Area.

Kato Polemidia, Limassol

€270,000 +VAT

## **Description**

This modern residence offers 77 m<sup>2</sup> of internal space, designed for comfortable and functional living. It features an open-plan living and dining area, a stylish kitchen, two spacious bedrooms, and two contemporary bathrooms. Large windows bring in natural light and create a welcoming atmosphere throughout.

Kato Polemidia is a fast-growing neighborhood known for its family-friendly environment, excellent access to main roads, and a wide range of amenities. Here you will find schools, supermarkets, parks, and healthcare facilities all within easy reach. The area combines a relaxed suburban feel with convenient connections to the city center, making it ideal for both professionals and families.