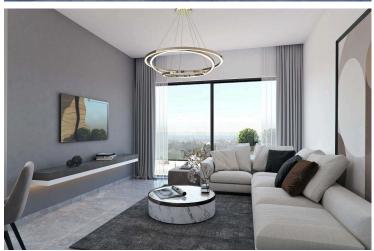

## **Description**

This modern residence offers 77 m<sup>2</sup> of internal space, designed for comfortable and functional living. It features an open-plan living and dining area, a stylish kitchen, two spacious bedrooms, and two contemporary bathrooms. Large windows bring in natural light and create a welcoming atmosphere throughout.