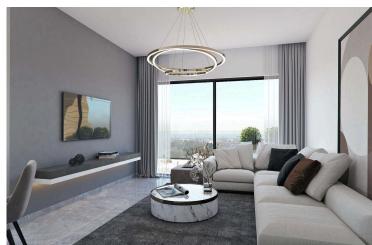

### **Description**

Type

This modern residence offers 77 m<sup>2</sup> of internal space, designed for comfortable and functional living. It features an open-plan living and dining area, a stylish kitchen, two spacious bedrooms, and two contemporary bathrooms. Large windows bring in natural light and create a welcoming atmosphere throughout.