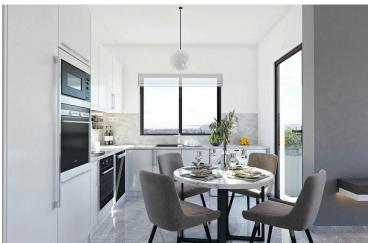

### **Description**

Type

This modern residence offers 77 m<sup>2</sup> of internal space, designed for comfortable and functional living. It features an open-plan living and dining area, a stylish kitchen, two spacious bedrooms, and two contemporary bathrooms. Large windows bring in natural light and create a welcoming atmosphere throughout.