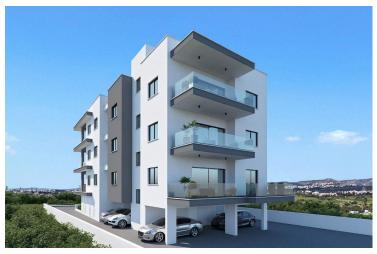

# New Apartments For Sale in Kato Polemidia Area.

Kato Polemidia, Limassol

€280,000 +VAT

### **Description**

Type

This modern residence offers 77 m<sup>2</sup> of internal space, designed for comfortable and functional living. It features an open-plan living and dining area, a stylish kitchen, two spacious bedrooms, and two contemporary bathrooms. Large windows bring in natural light and create a welcoming atmosphere throughout.