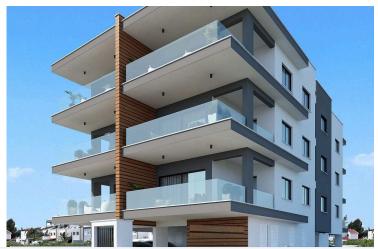

# New Apartments For Sale in Kato Polemidia Area.

Kato Polemidia, Limassol

€280,000 +VAT

### **Description**

Type

This modern residence offers 77 m<sup>2</sup> of internal space, designed for comfortable and functional living. It features an open-plan living and dining area, a stylish kitchen, two spacious bedrooms, and two contemporary bathrooms. Large windows bring in natural light and create a welcoming atmosphere throughout.