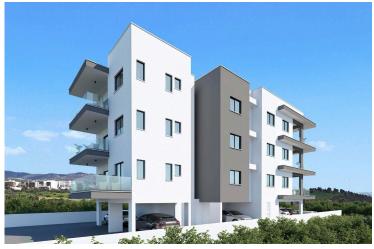

# New Apartments For Sale in Kato Polemidia Area.

Kato Polemidia, Limassol

€280,000 +VAT

### **Description**

Type

This modern residence offers 77 m<sup>2</sup> of internal space, designed for comfortable and functional living. It features an open-plan living and dining area, a stylish kitchen, two spacious bedrooms, and two contemporary bathrooms. Large windows bring in natural light and create a welcoming atmosphere throughout.