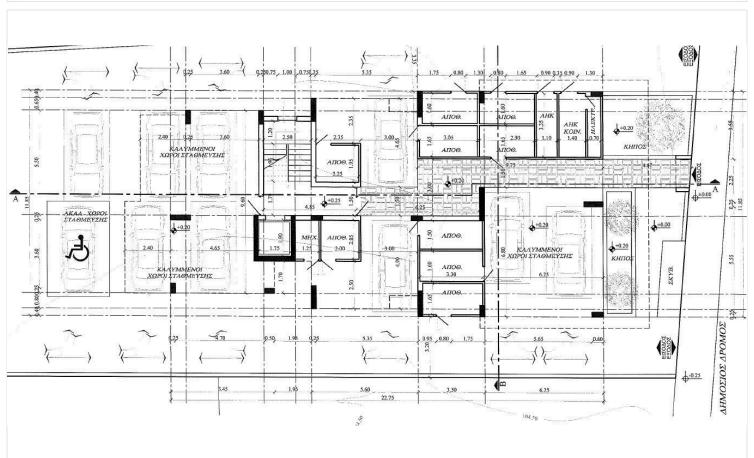

|

### **Description**

Type

This modern residence offers 77 m<sup>2</sup> of internal space, designed for comfortable and functional living. It features an open-plan living and dining area, a stylish kitchen, two spacious bedrooms, and two contemporary bathrooms. Large windows bring in natural light and create a welcoming atmosphere throughout.

Kato Polemidia is a fast-growing neighborhood known for its family-friendly environment, excellent access to main roads, and a wide range of amenities. Here you will find schools, supermarkets, parks, and healthcare facilities all within easy reach. The area combines a relaxed suburban feel with convenient connections to the city center, making it ideal for both professionals and families.

\*Location on map is indicative.





## Floor plans









## **Additional information**

### **Facilities**

Parking, Covered Solar photovoltaic panels Solar water heater

Storage

**Features** 

Double glazing En suite bathroom Entrance gate, automated

Granite countertops Open plan Thermal insulation

#### **Contact us**