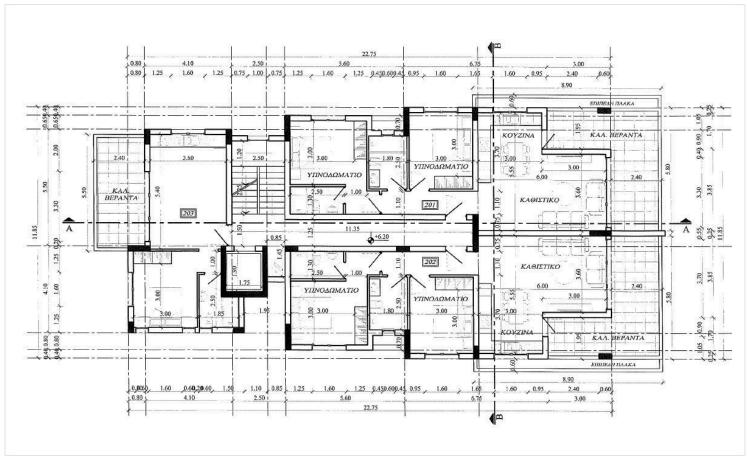

|

### **Description**

Type

This modern residence offers 77 m<sup>2</sup> of internal space, designed for comfortable and functional living. It features an open-plan living and dining area, a stylish kitchen, two spacious bedrooms, and two contemporary bathrooms. Large windows bring in natural light and create a welcoming atmosphere throughout.

Kato Polemidia is a fast-growing neighborhood known for its family-friendly environment, excellent access to main roads, and a wide range of amenities. Here you will find schools, supermarkets, parks, and healthcare facilities all within easy reach. The area combines a relaxed suburban feel with convenient connections to the city center, making it ideal for both professionals and families.

\*Location on map is indicative.





## Floor plans









## **Additional information**

### **Facilities**

Parking, Covered Solar photovoltaic panels Solar water heater

Storage

**Features** 

Double glazing En suite bathroom Entrance gate, automated

Granite countertops Open plan Thermal insulation

#### **Contact us**