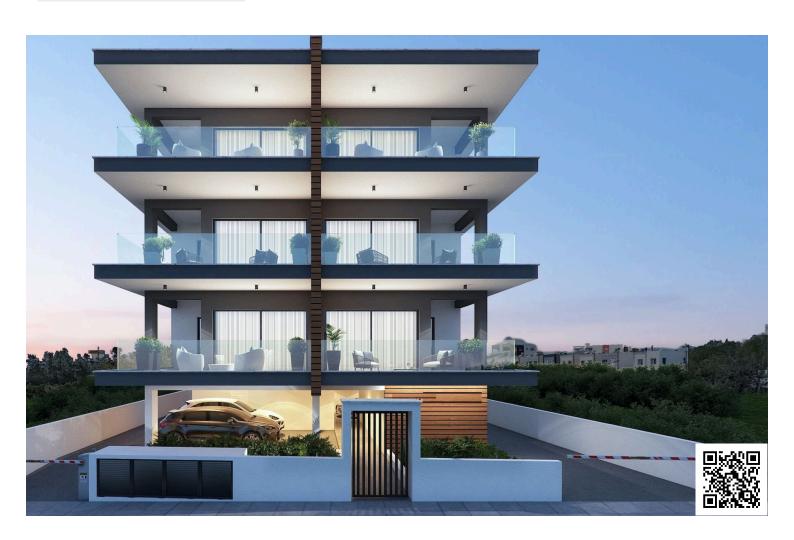

# New Apartments For Sale in Kato Polemidia Area.

Kato Polemidia, Limassol

€280,000 +VAT

### **Description**

Type

This modern residence offers 77 m<sup>2</sup> of internal space, designed for comfortable and functional living. It features an open-plan living and dining area, a stylish kitchen, two spacious bedrooms, and two contemporary bathrooms. Large windows bring in natural light and create a welcoming atmosphere throughout.