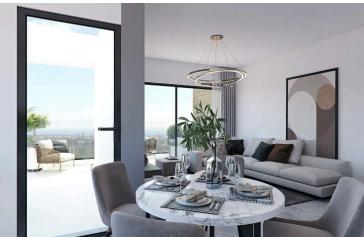

### **Description**

Type

This modern residence offers 77 m<sup>2</sup> of internal space, designed for comfortable and functional living. It features an open-plan living and dining area, a stylish kitchen, two spacious bedrooms, and two contemporary bathrooms. Large windows bring in natural light and create a welcoming atmosphere throughout.