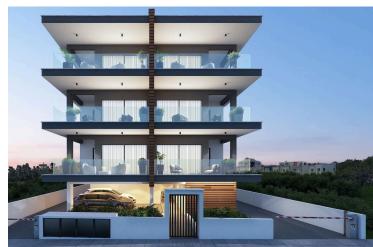

### **Description**

This modern apartment offers a comfortable internal space of 44 m2. Located on the second floor of a three-story building, this home features one bedroom and one bathroom, making it ideal for singles or couples seeking a cozy living environment.

The layout is designed for convenience and functionality, with open-plan living and dining areas that maximize the available space. Large windows bring in natural light, creating a bright and welcoming atmosphere.