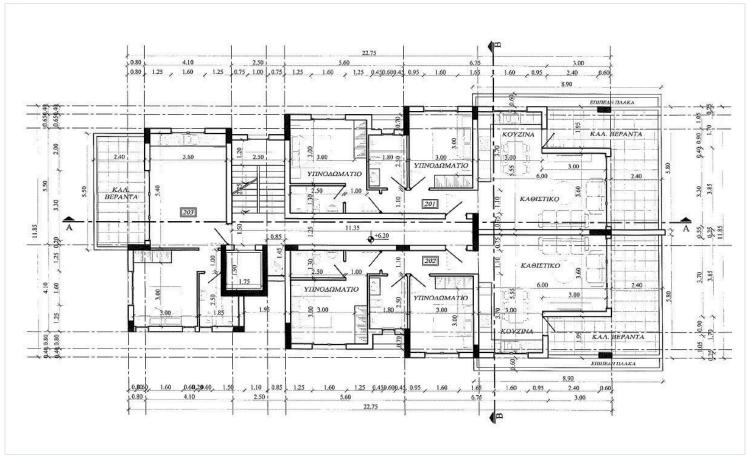

room and one bathroom, making it ideal for singles or couples seeking a cozy living environment.

The layout is designed for convenience and functionality, with open-plan living and dining areas that maximize the available space. Large windows bring in natural light, creating a bright and welcoming atmosphere.

Kato Polemidia is a fast-growing neighborhood known for its family-friendly environment, excellent access to main roads, and a wide range of amenities. Here you will find schools, supermarkets, parks, and healthcare facilities all within easy reach. The area combines a relaxed suburban feel with convenient connections to the city center, making it ideal for both professionals and families.

-Solar Photovoltaics in common areas.

\*Location on map is indicative.





## Floor plans









## **Additional information**

### **Facilities**

Parking, Covered Solar water heater Storage

**Features** 

Double glazing En suite bathroom Entrance gate, automated

Granite countertops Open plan Thermal insulation

#### **Contact us**