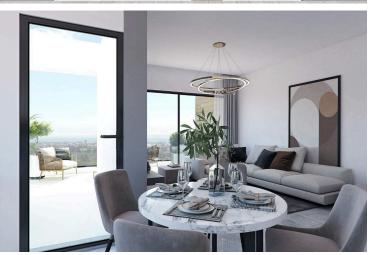

The layout is designed for convenience and functionality, with open-plan living and dining areas that maximize the available space. Large windows bring in natural light, creating a bright and welcoming atmosphere.