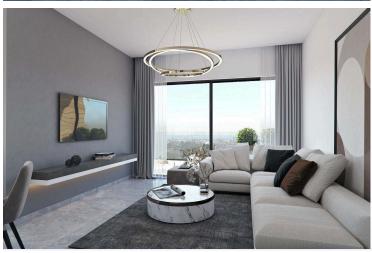

The layout is designed for convenience and functionality, with open-plan living and dining areas that maximize the available space. Large windows bring in natural light, creating a bright and welcoming atmosphere.