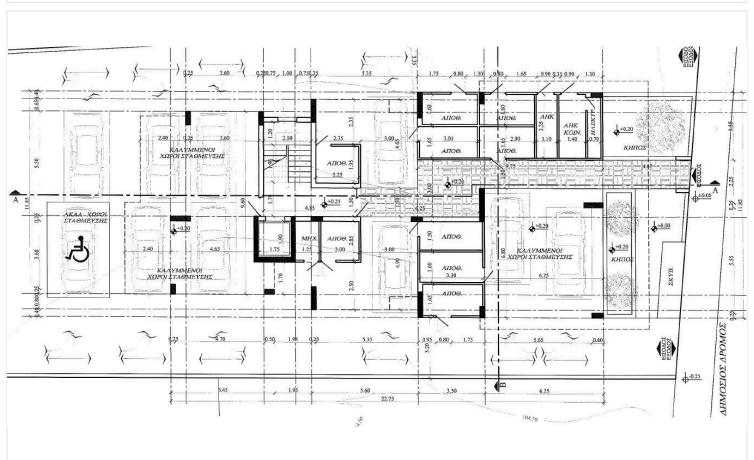

om and one bathroom, making it ideal for singles or couples seeking a cozy living environment.

The layout is designed for convenience and functionality, with open-plan living and dining areas that maximize the available space. Large windows bring in natural light, creating a bright and welcoming atmosphere.

Kato Polemidia is a fast-growing neighborhood known for its family-friendly environment, excellent access to main roads, and a wide range of amenities. Here you will find schools, supermarkets, parks, and healthcare facilities all within easy reach. The area combines a relaxed suburban feel with convenient connections to the city center, making it ideal for both professionals and families.

-Solar Photovoltaics in common areas.

\*Location on map is indicative.





## Floor plans









## **Additional information**

### **Facilities**

Parking, Covered Solar water heater Storage

**Features** 

Double glazing En suite bathroom Entrance gate, automated

Granite countertops Open plan Thermal insulation

#### **Contact us**