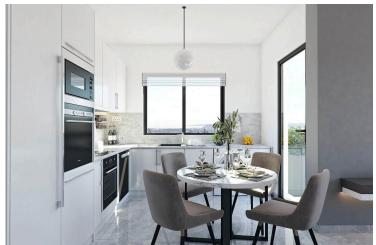

### **Description**

This modern apartment offers a comfortable internal space of 44 m2. Located on the second floor of a three-story building, this home features one bedroom and one bathroom, making it ideal for singles or couples seeking a cozy living environment.

The layout is designed for convenience and functionality, with open-plan living and dining areas that maximize the available space. Large windows bring in natural light, creating a bright and welcoming atmosphere.