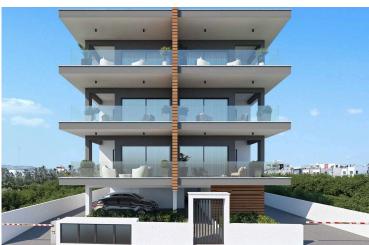

### **Description**

This modern apartment offers a comfortable internal space of 44 m2. Located on the second floor of a three-story building, this home features one bedroom and one bathroom, making it ideal for singles or couples seeking a cozy living environment.

The layout is designed for convenience and functionality, with open-plan living and dining areas that maximize the available space. Large windows bring in natural light, creating a bright and welcoming atmosphere.