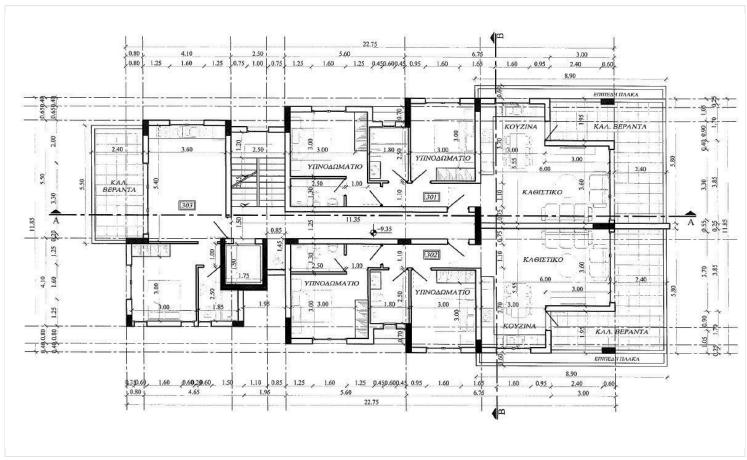

atus Type

### **Description**

This modern residence offers 77 m<sup>2</sup> of internal space, designed for comfortable and functional living. It features an open-plan living and dining area, a stylish kitchen, two spacious bedrooms, and two contemporary bathrooms. Large windows bring in natural light and create a welcoming atmosphere throughout.

Kato Polemidia is a fast-growing neighborhood known for its family-friendly environment, excellent access to main roads, and a wide range of amenities. Here you will find schools, supermarkets, parks, and healthcare facilities all within easy reach. The area combines a relaxed suburban feel with convenient connections to the city center, making it ideal for both professionals and families.

\*Location on map is indicative.





## Floor plans









## **Additional information**

#### **Facilities**

Parking, Covered Solar photovoltaic panels Solar water heater

Storage

**Features** 

Double glazing En suite bathroom Entrance gate, automated

Granite countertops Open plan Thermal insulation

#### **Contact us**