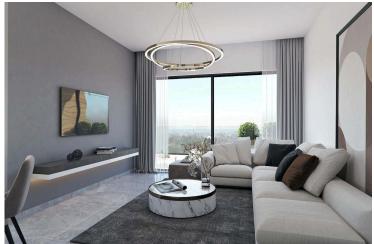

### **Description**

This modern residence offers 77 m<sup>2</sup> of internal space, designed for comfortable and functional living. It features an open-plan living and dining area, a stylish kitchen, two spacious bedrooms, and two contemporary bathrooms. Large windows bring in natural light and create a welcoming atmosphere throughout.