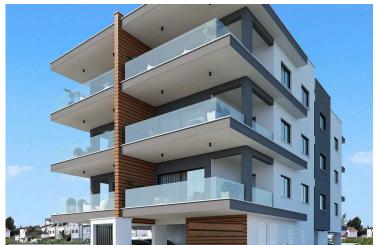

# New Penthouses For Sale in Kato Polemidia Area.

Kato Polemidia, Limassol

€290,000 +VAT

### **Description**

This modern residence offers 77 m<sup>2</sup> of internal space, designed for comfortable and functional living. It features an open-plan living and dining area, a stylish kitchen, two spacious bedrooms, and two contemporary bathrooms. Large windows bring in natural light and create a welcoming atmosphere throughout.