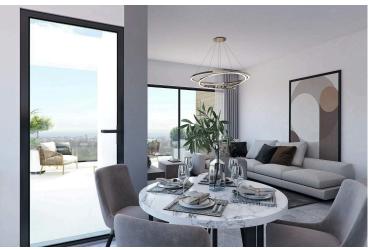

### **Description**

This modern residence offers 77 m<sup>2</sup> of internal space, designed for comfortable and functional living. It features an open-plan living and dining area, a stylish kitchen, two spacious bedrooms, and two contemporary bathrooms. Large windows bring in natural light and create a welcoming atmosphere throughout.