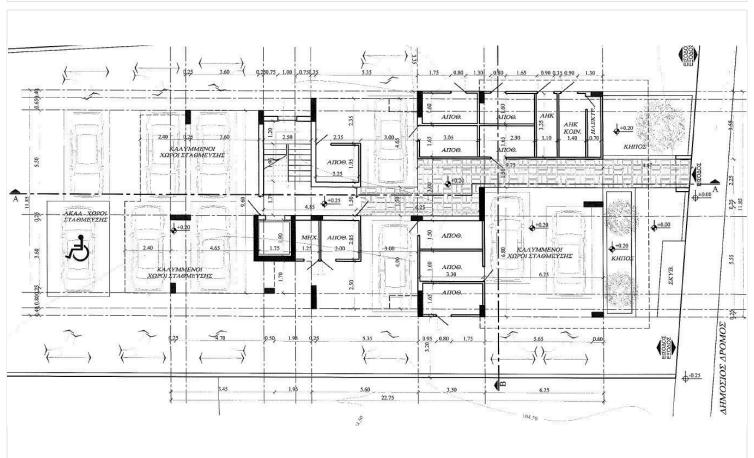

us Type

### **Description**

This modern residence offers 77 m<sup>2</sup> of internal space, designed for comfortable and functional living. It features an open-plan living and dining area, a stylish kitchen, two spacious bedrooms, and two contemporary bathrooms. Large windows bring in natural light and create a welcoming atmosphere throughout.

Kato Polemidia is a fast-growing neighborhood known for its family-friendly environment, excellent access to main roads, and a wide range of amenities. Here you will find schools, supermarkets, parks, and healthcare facilities all within easy reach. The area combines a relaxed suburban feel with convenient connections to the city center, making it ideal for both professionals and families.

\*Location on map is indicative.





## Floor plans









## **Additional information**

#### **Facilities**

Parking, Covered Solar photovoltaic panels Solar water heater

Storage

**Features** 

Double glazing En suite bathroom Entrance gate, automated

Granite countertops Open plan Thermal insulation

#### **Contact us**