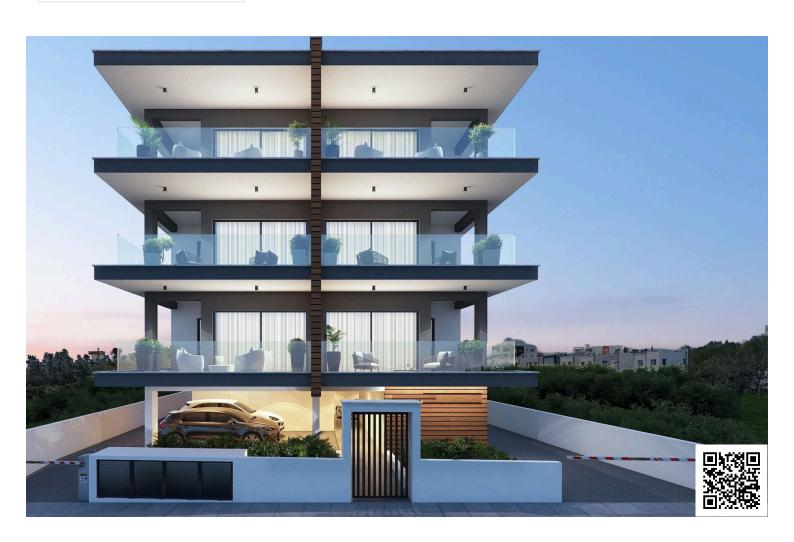

# New Penthouses For Sale in Kato Polemidia Area.

Kato Polemidia, Limassol

€290,000 +VAT

### **Description**

This modern residence offers 77 m<sup>2</sup> of internal space, designed for comfortable and functional living. It features an open-plan living and dining area, a stylish kitchen, two spacious bedrooms, and two contemporary bathrooms. Large windows bring in natural light and create a welcoming atmosphere throughout.

Kato Polemidia is a fast-growing neighborhood known for its family-friendly environment, excellent access to main roads, and a wide range of amenities. Here you will find schools, supermarkets, parks, and healthcare facilities all within easy reach. The area combines a relaxed suburban feel with convenient connections to the city center, making it ideal for both professionals and families.