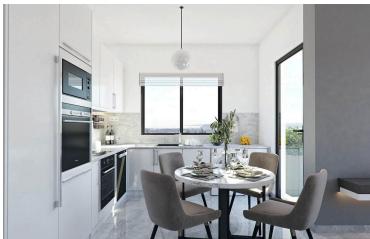

### **Description**

This modern residence offers 77 m<sup>2</sup> of internal space, designed for comfortable and functional living. It features an open-plan living and dining area, a stylish kitchen, two spacious bedrooms, and two contemporary bathrooms. Large windows bring in natural light and create a welcoming atmosphere throughout.