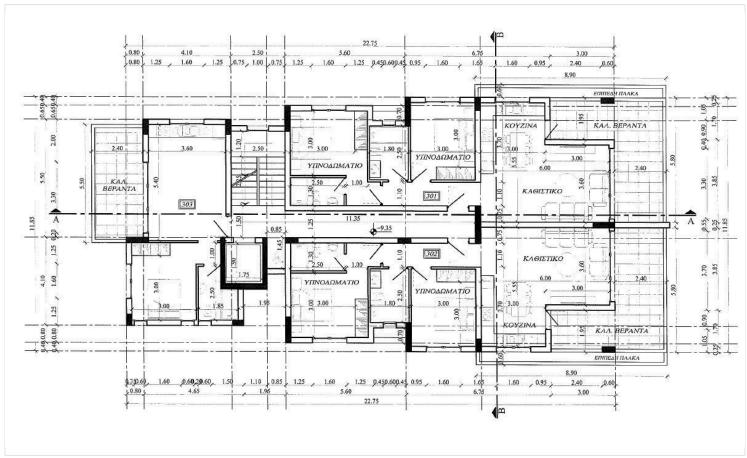

bedroom and one bathroom, making it ideal for singles or couples seeking a cozy living environment.

The layout is designed for convenience and functionality, with open-plan living and dining areas that maximize the available space. Large windows bring in natural light, creating a bright and welcoming atmosphere.

Kato Polemidia is a fast-growing neighborhood known for its family-friendly environment, excellent access to main roads, and a wide range of amenities. Here you will find schools, supermarkets, parks, and healthcare facilities all within easy reach. The area combines a relaxed suburban feel with convenient connections to the city center, making it ideal for both professionals and families.

-Solar Photovoltaics in common areas.

\*Location on map is indicative.

## Floor plans







## **Additional information**

#### **Facilities**

Parking, Covered Solar water heater Storage

**Features** 

Double glazing En suite bathroom Entrance gate, automated

Granite countertops Open plan Thermal insulation

#### **Contact us**