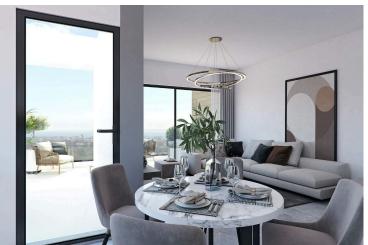

### **Description**

This modern apartment offers a comfortable internal space of 44 m2. Located on the top floor of a three-story building, this home features one bedroom and one bathroom, making it ideal for singles or couples seeking a cozy living environment.

The layout is designed for convenience and functionality, with open-plan living and dining areas that maximize the available space. Large windows bring in natural light, creating a bright and welcoming atmosphere.