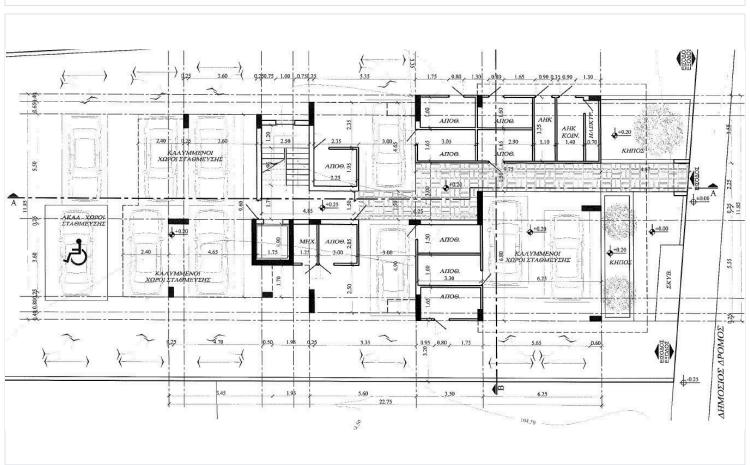

## Floor plans

#### **Facilities**

Parking, Covered Solar water heater Storage

**Features** 

Double glazing En suite bathroom Entrance gate, automated

Granite countertops Open plan Thermal insulation