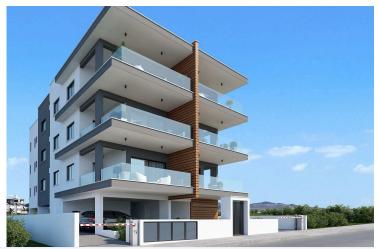

### **Description**

This modern apartment offers a comfortable internal space of 44 m2. Located on the top floor of a three-story building, this home features one bedroom and one bathroom, making it ideal for singles or couples seeking a cozy living environment.

The layout is designed for convenience and functionality, with open-plan living and dining areas that maximize the available space. Large windows bring in natural light, creating a bright and welcoming atmosphere.