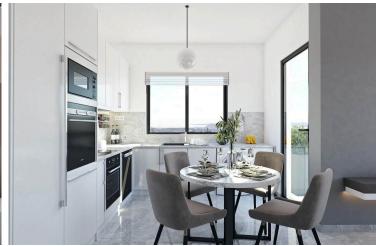

### **Description**

This modern apartment offers a comfortable internal space of 44 m2. Located on the top floor of a three-story building, this home features one bedroom and one bathroom, making it ideal for singles or couples seeking a cozy living environment.

The layout is designed for convenience and functionality, with open-plan living and dining areas that maximize the available space. Large windows bring in natural light, creating a bright and welcoming atmosphere.