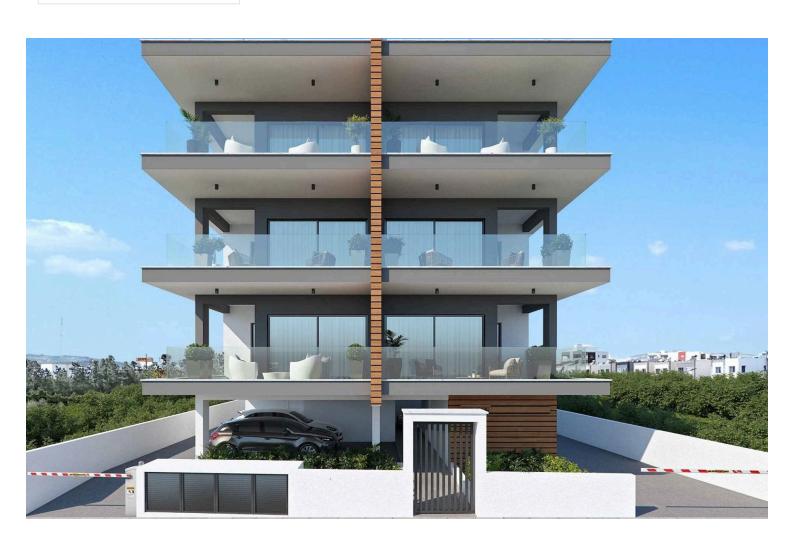

### **Description**

This modern apartment offers a comfortable internal space of 44 m2. Located on the top floor of a three-story building, this home features one bedroom and one bathroom, making it ideal for singles or couples seeking a cozy living environment.

The layout is designed for convenience and functionality, with open-plan living and dining areas that maximize the available space. Large windows bring in natural light, creating a bright and welcoming atmosphere.