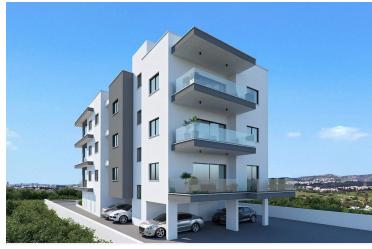

# New Penthouse For Sale in Kato Polemidia Area.

• Kato Polemidia, Limassol

€180,000 +VAT

### **Description**

This modern apartment offers a comfortable internal space of 44 m2. Located on the top floor of a three-story building, this home features one bedroom and one bathroom, making it ideal for singles or couples seeking a cozy living environment.