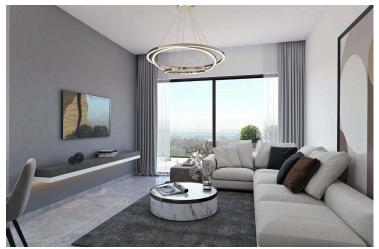

### **Description**

This modern apartment offers a comfortable internal space of 44 m2. Located on the top floor of a three-story building, this home features one bedroom and one bathroom, making it ideal for singles or couples seeking a cozy living environment.

The layout is designed for convenience and functionality, with open-plan living and dining areas that maximize the available space. Large windows bring in natural light, creating a bright and welcoming atmosphere.