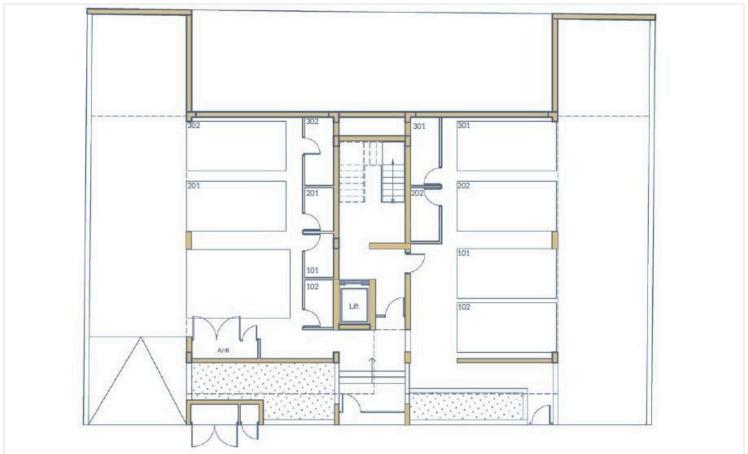

cription**

This is a modern penthouse apartment in the sought-after area of Germasogeia. With an internal space of 78.65 m<sup>2</sup>, this property offers a smart layout with two comfortable bedrooms and two stylish bathrooms.

Germasogeia is a sought-after residential area known for its peaceful environment and attractive surroundings. Residents enjoy the convenience of nearby shops, cafes, and restaurants, as well as easy access to green spaces and the coastline. The area perfectly balances tranquil living with close proximity to urban amenities, making it a popular choice.

Built to the highest standards, this apartment boasts an energy efficiency rating of A, which ensures lower utility costs and a more sustainable lifestyle.

\*Location on map is indicative.





## Floor plans









### **Additional information**

#### **Facilities**

Aircondition, Provision Parking, Covered Solar photovoltaic panels

Solar water heater Storage

**Features** 

Ceramic tiles Easy access to main roads Laminate flooring

Quiet area Roof garden Thermal insulation

#### **Contact us**