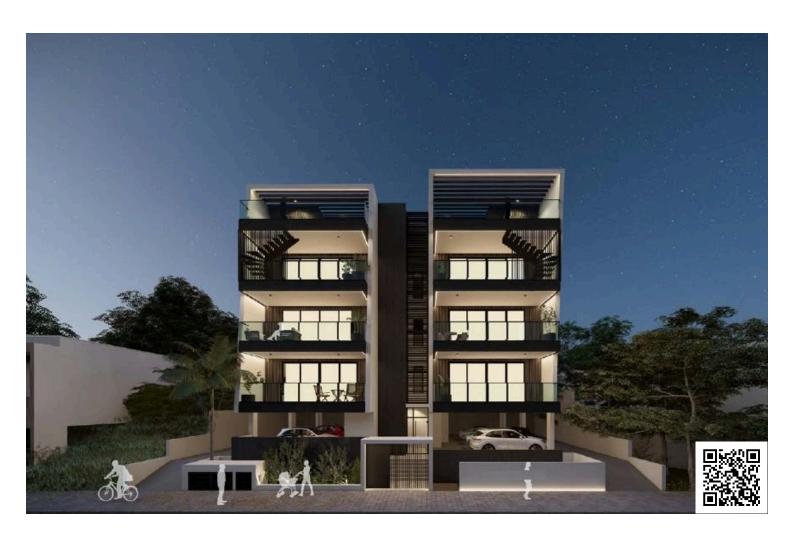

# New Penthouses With Roof Garden For Sale in Germasogeia Area.

• Germasogeia, Limassol

€600,000 +VAT

### **Description**

This is a modern penthouse apartment in the sought-after area of Germasogeia. With an internal space of 78.65 m<sup>2</sup>, this property offers a smart layout with two comfortable bedrooms and two stylish bathrooms.

Germasogeia is a sought-after residential area known for its peaceful environment and attractive surroundings. Residents enjoy the convenience of nearby shops, cafes, and restaurants, as well as easy access to green spaces and the coastline. The area perfectly balances tranquil living with close proximity to urban amenities, making it a popular choice.