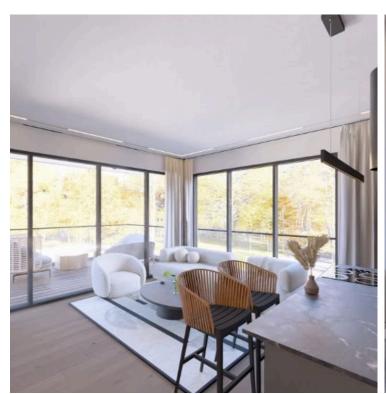

### **Description**

This is a modern penthouse apartment in the sought-after area of Germasogeia. With an internal space of 78.65 m<sup>2</sup>, this property offers a smart layout with two comfortable bedrooms and two stylish bathrooms.