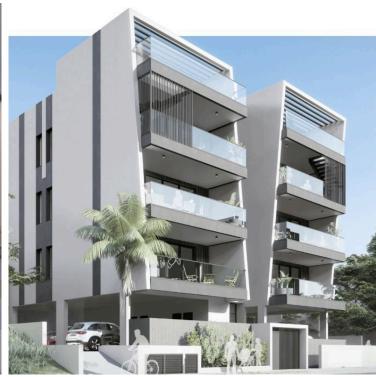

# New Penthouses With Roof Garden For Sale in Germasogeia Area.

• Germasogeia, Limassol

€600,000 +VAT

### **Description**

This is a modern penthouse apartment in the sought-after area of Germasogeia. With an internal space of 78.65 m<sup>2</sup>, this property offers a smart layout with two comfortable bedrooms and two stylish bathrooms.