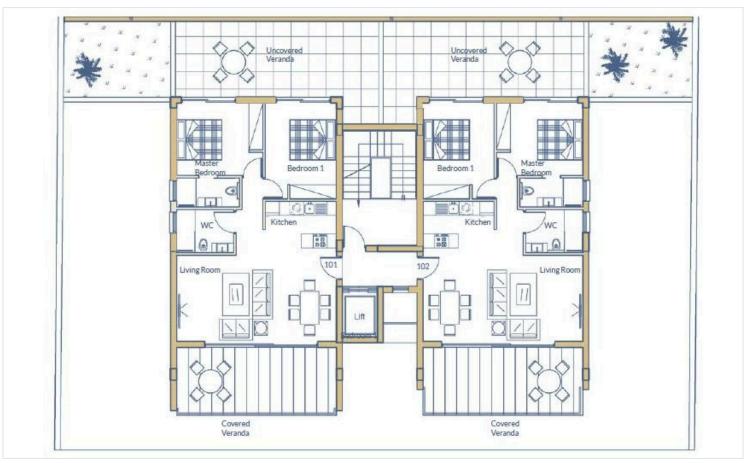

escription**

This is a modern penthouse apartment in the sought-after area of Germasogeia. With an internal space of 78.65 m<sup>2</sup>, this property offers a smart layout with two comfortable bedrooms and two stylish bathrooms.

Germasogeia is a sought-after residential area known for its peaceful environment and attractive surroundings. Residents enjoy the convenience of nearby shops, cafes, and restaurants, as well as easy access to green spaces and the coastline. The area perfectly balances tranquil living with close proximity to urban amenities, making it a popular choice.

Built to the highest standards, this apartment boasts an energy efficiency rating of A, which ensures lower utility costs and a more sustainable lifestyle.

\*Location on map is indicative.





## Floor plans









### **Additional information**

#### **Facilities**

Aircondition, Provision Parking, Covered Solar photovoltaic panels

Solar water heater Storage

**Features** 

Ceramic tiles Easy access to main roads Laminate flooring

Quiet area Roof garden Thermal insulation

#### **Contact us**