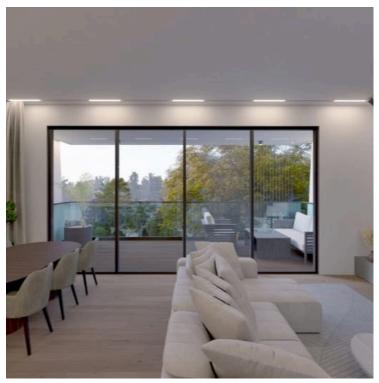

### **Description**

This is a modern penthouse apartment in the sought-after area of Germasogeia. With an internal space of 78.65 m<sup>2</sup>, this property offers a smart layout with two comfortable bedrooms and two stylish bathrooms.