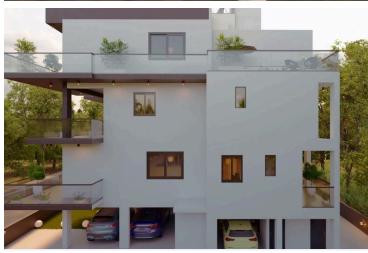

# New Apartment For Sale In Kato Polemidia Area.

Kato Polemidia, Limassol

€280,000 +VAT

## **Description**

This modern unit offers a comfortable internal space of 75 square meters, thoughtfully designed to maximize both functionality and style. Situated on the 2nd floor of a well-designed 3-floor building, the apartment includes two spacious bedrooms, one bathroom and 1 guest w/c, making it ideal for couples, small families, or as an investment property.