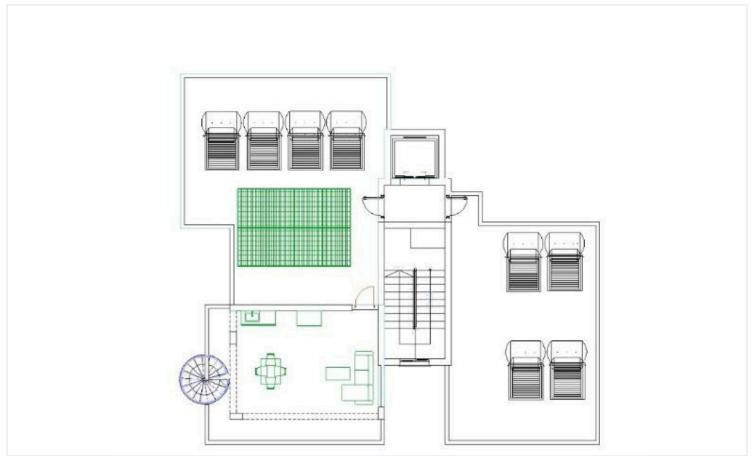

|                      |          |

## **Description**

This modern unit offers a comfortable internal space of 75 square meters, thoughtfully designed to maximize both functionality and style. Situated on the 2nd floor of a well-designed 3-floor building, the apartment includes two spacious bedrooms, one bathroom and 1 guest w/c, making it ideal for couples, small families, or as an investment property.

Kato Polemidia is known for its convenient location and welcoming atmosphere. The area offers a peaceful residential setting while being close to all essential amenities such as supermarkets, schools, cafes, and shops. It provides easy access to the city center and major road networks, making daily commutes quick and simple.

\*Location on map is indicative.





## Floor plans









## **Additional information**

### **Facilities**

Parking, Covered

Solar water heater

Storage

#### **Features**

Near amenities

#### **Contact us**



**Katerina Athini**