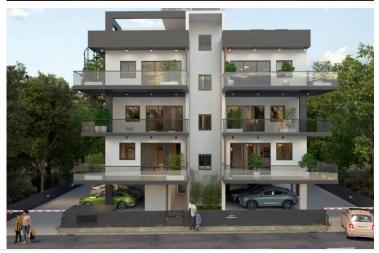

# New Apartment For Sale In Kato Polemidia Area.

Kato Polemidia, Limassol

€280,000 +VAT

## **Description**

This modern unit offers a comfortable internal space of 75 square meters, thoughtfully designed to maximize both functionality and style. Situated on the 2nd floor of a well-designed 3-floor building, the apartment includes two spacious bedrooms, one bathroom and 1 guest w/c, making it ideal for couples, small families, or as an investment property.

Kato Polemidia is known for its convenient location and welcoming atmosphere. The area offers a peaceful residential setting while being close to all essential amenities such as supermarkets, schools, cafes, and shops. It provides easy access to the city center and major road networks, making daily commutes quick and simple.