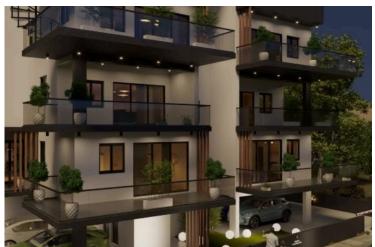

# New Apartment For Sale In Kato Polemidia Area.

Kato Polemidia, Limassol

€280,000 +VAT

## **Description**

This modern unit offers a comfortable internal space of 75 square meters, thoughtfully designed to maximize both functionality and style. Situated on the 2nd floor of a well-designed 3-floor building, the apartment includes two spacious bedrooms, one bathroom and 1 guest w/c, making it ideal for couples, small families, or as an investment property.