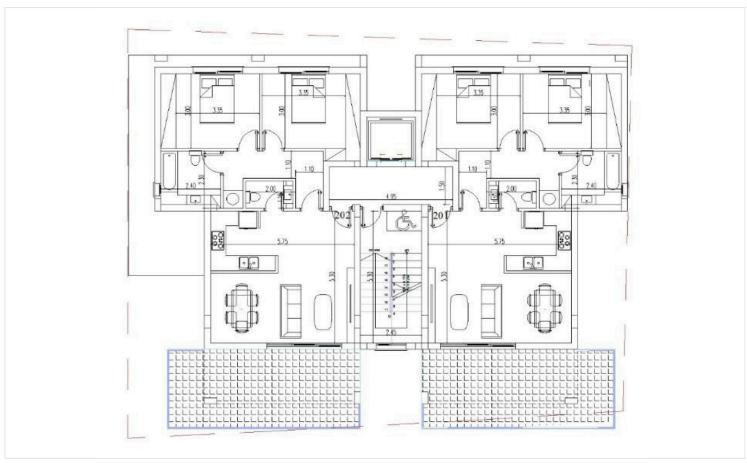

|                      |          |

## **Description**

This modern unit offers a comfortable internal space of 75 square meters, thoughtfully designed to maximize both functionality and style. Situated on the 2nd floor of a well-designed 3-floor building, the apartment includes two spacious bedrooms, one bathroom and 1 guest w/c, making it ideal for couples, small families, or as an investment property.

Kato Polemidia is known for its convenient location and welcoming atmosphere. The area offers a peaceful residential setting while being close to all essential amenities such as supermarkets, schools, cafes, and shops. It provides easy access to the city center and major road networks, making daily commutes quick and simple.

\*Location on map is indicative.





## Floor plans









## **Additional information**

### **Facilities**

Parking, Covered

Solar water heater

Storage

#### **Features**

Near amenities

#### **Contact us**



**Katerina Athini**