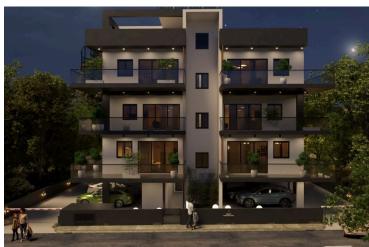

# New Apartment For Sale In Kato Polemidia Area.

Kato Polemidia, Limassol

€280,000 +VAT

## **Description**

This modern unit offers a comfortable internal space of 75 square meters, thoughtfully designed to maximize both functionality and style. Situated on the 2nd floor of a well-designed 3-floor building, the apartment includes two spacious bedrooms, one bathroom and 1 guest w/c, making it ideal for couples, small families, or as an investment property.