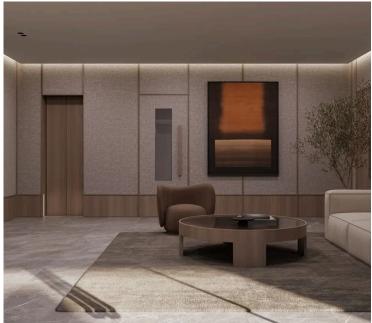

# **Description**

This modern penthouse offers an impressive internal space of 124 m2, thoughtfully designed for both comfort and functionality. The layout includes three generous bedrooms, two bathrooms (1 ensuite), and one guest w/c providing ample room for families or those who like to entertain guests.

Located on the top floor, the apartment enjoys plenty of natural light and exceptional privacy. The open-plan living and dining areas connect seamlessly to a well-sized kitchen, making the space ideal for modern living. High-quality materials are used throughout, and the apartment boasts an energy efficiency rating of A, ensuring lower utility costs and a reduced environmental footprint.