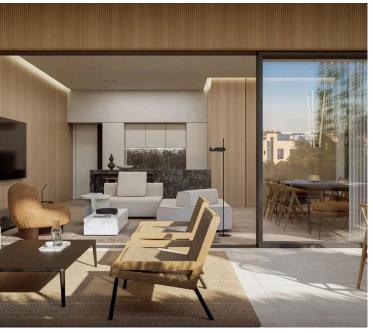

# **Description**

This modern penthouse offers an impressive internal space of 124 m2, thoughtfully designed for both comfort and functionality. The layout includes three generous bedrooms, two bathrooms (1 ensuite), and one guest w/c providing ample room for families or those who like to entertain guests.

Located on the top floor, the apartment enjoys plenty of natural light and exceptional privacy. The open-plan living and dining areas connect seamlessly to a well-sized kitchen, making the space ideal for modern living. High-quality materials are used throughout, and the apartment boasts an energy efficiency rating of A, ensuring lower utility costs and a reduced environmental footprint.