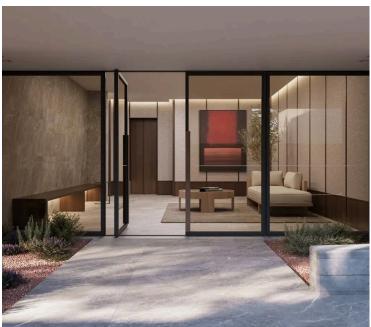

# **Description**

This modern penthouse offers an impressive internal space of 124 m2, thoughtfully designed for both comfort and functionality. The layout includes three generous bedrooms, two bathrooms (1 ensuite), and one guest w/c providing ample room for families or those who like to entertain guests.

Located on the top floor, the apartment enjoys plenty of natural light and exceptional privacy. The open-plan living and dining areas connect seamlessly to a well-sized kitchen, making the space ideal for modern living. High-quality materials are used throughout, and the apartment boasts an energy efficiency rating of A, ensuring lower utility costs and a reduced environmental footprint.