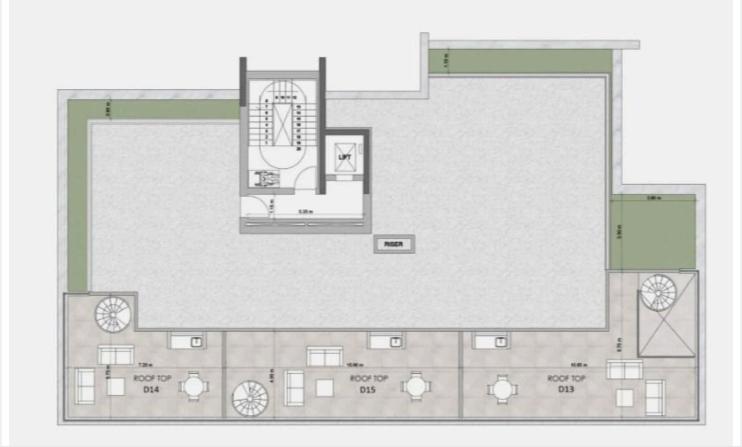

those who like to entertain guests.

Located on the top floor, the apartment enjoys plenty of natural light and exceptional privacy. The open-plan living and dining areas connect seamlessly to a well-sized kitchen, making the space ideal for modern living. High-quality materials are used throughout, and the apartment boasts an energy efficiency rating of A, ensuring lower utility costs and a reduced environmental footprint.

Mesa Geitonia is known for its convenient location, close to schools, shops, and all everyday amenities. The neighborhood offers a friendly atmosphere with easy access to main roads, making commuting simple and stress-free. Parks and recreational areas are also nearby, perfect for families and active individuals.

\*Location on map is indicative.





# Floor plans









# **Additional information**

## **Facilities**

Parking, Covered Storage

### **Features**

En suite bathroom Guest WC Modern design

Open plan Quiet area Roof garden

Smart home automation

## **Contact us**