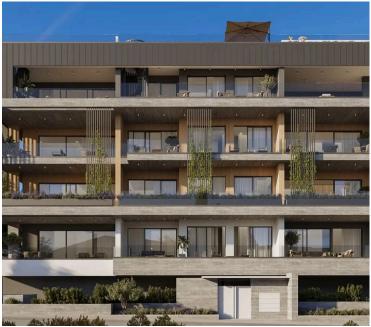

# **Description**

This modern penthouse offers an impressive internal space of 124 m2, thoughtfully designed for both comfort and functionality. The layout includes three generous bedrooms, two bathrooms (1 ensuite), and one guest w/c providing ample room for families or those who like to entertain guests.

Located on the top floor, the apartment enjoys plenty of natural light and exceptional privacy. The open-plan living and dining areas connect seamlessly to a well-sized kitchen, making the space ideal for modern living. High-quality materials are used throughout, and the apartment boasts an energy efficiency rating of A, ensuring lower utility costs and a reduced environmental footprint.

Mesa Geitonia is known for its convenient location, close to schools, shops, and all everyday amenities. The neighborhood offers a friendly atmosphere with easy access to main roads, making commuting simple and stress-free. Parks and recreational areas are also nearby, perfect for families and active individuals.