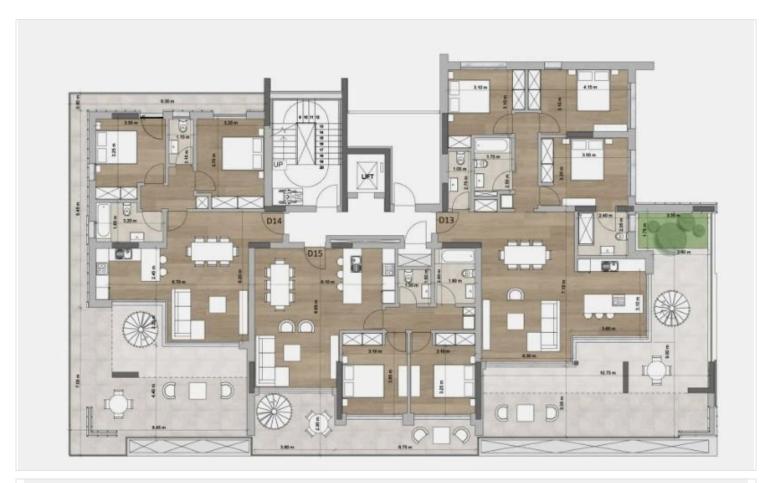

r those who like to entertain guests.

Located on the top floor, the apartment enjoys plenty of natural light and exceptional privacy. The open-plan living and dining areas connect seamlessly to a well-sized kitchen, making the space ideal for modern living. High-quality materials are used throughout, and the apartment boasts an energy efficiency rating of A, ensuring lower utility costs and a reduced environmental footprint.

Mesa Geitonia is known for its convenient location, close to schools, shops, and all everyday amenities. The neighborhood offers a friendly atmosphere with easy access to main roads, making commuting simple and stress-free. Parks and recreational areas are also nearby, perfect for families and active individuals.

\*Location on map is indicative.





# Floor plans









# **Additional information**

## **Facilities**

Parking, Covered Storage

### **Features**

En suite bathroom Guest WC Modern design

Open plan Quiet area Roof garden

Smart home automation

## **Contact us**