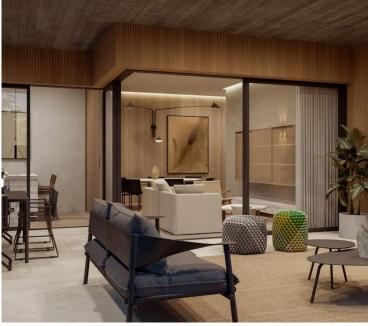

# **Description**

This modern penthouse offers an impressive internal space of 124 m2, thoughtfully designed for both comfort and functionality. The layout includes three generous bedrooms, two bathrooms (1 ensuite), and one guest w/c providing ample room for families or those who like to entertain guests.

Located on the top floor, the apartment enjoys plenty of natural light and exceptional privacy. The open-plan living and dining areas connect seamlessly to a well-sized kitchen, making the space ideal for modern living. High-quality materials are used throughout, and the apartment boasts an energy efficiency rating of A, ensuring lower utility costs and a reduced environmental footprint.