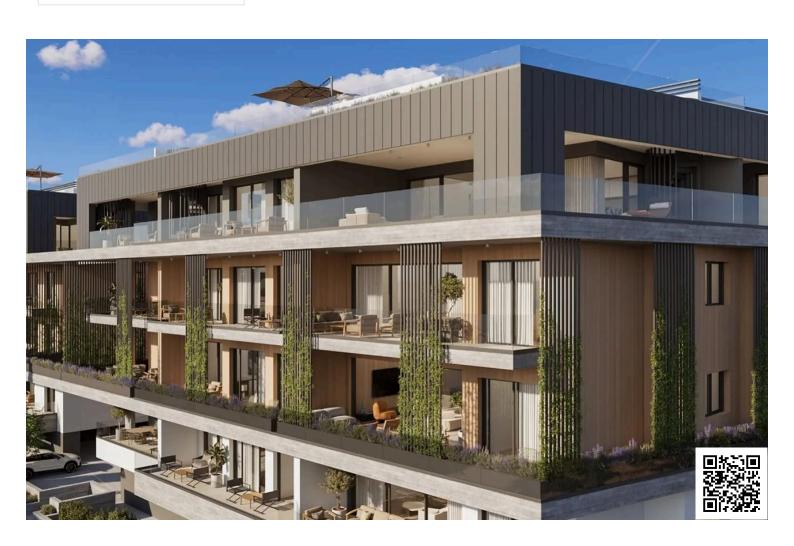

# **Description**

This modern penthouse offers an impressive internal space of 124 m2, thoughtfully designed for both comfort and functionality. The layout includes three generous bedrooms, two bathrooms (1 ensuite), and one guest w/c providing ample room for families or those who like to entertain guests.

Located on the top floor, the apartment enjoys plenty of natural light and exceptional privacy. The open-plan living and dining areas connect seamlessly to a well-sized kitchen, making the space ideal for modern living. High-quality materials are used throughout, and the apartment boasts an energy efficiency rating of A, ensuring lower utility costs and a reduced environmental footprint.

Mesa Geitonia is known for its convenient location, close to schools, shops, and all everyday amenities. The neighborhood offers a friendly atmosphere with easy access to main roads, making commuting simple and stress-free. Parks and recreational areas are also nearby, perfect for families and active individuals.