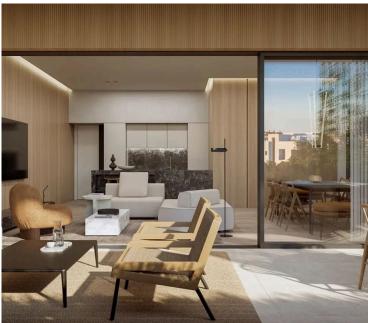

# **Description**

This modern residence offers an internal space of 85 square meters and is situated on the 2nd floor of a 4-story building. The thoughtful layout includes two spacious bedrooms, one bathroom and one guest w/c.

This apartment is designed for energy efficiency with an A rating, ensuring lower utility costs and a comfortable living environment all year round. The building's contemporary style and high-quality finishes create an inviting atmosphere for future homeowners.