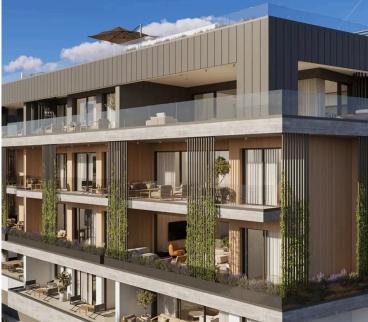

# **Description**

This modern residence offers an internal space of 85 square meters and is situated on the 2nd floor of a 4-story building. The thoughtful layout includes two spacious bedrooms, one bathroom and one guest w/c.

This apartment is designed for energy efficiency with an A rating, ensuring lower utility costs and a comfortable living environment all year round. The building's contemporary style and high-quality finishes create an inviting atmosphere for future homeowners.