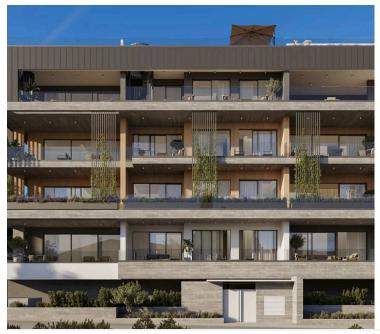

# **Description**

This modern residence offers an internal space of 85 square meters and is situated on the 2nd floor of a 4-story building. The thoughtful layout includes two spacious bedrooms, one bathroom and one guest w/c.

This apartment is designed for energy efficiency with an A rating, ensuring lower utility costs and a comfortable living environment all year round. The building's contemporary style and high-quality finishes create an inviting atmosphere for future homeowners.