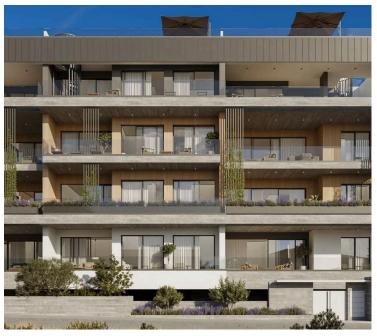

# **Description**

This modern residence offers an internal space of 85 square meters and is situated on the 2nd floor of a 4-story building. The thoughtful layout includes two spacious bedrooms, one bathroom and one guest w/c.

This apartment is designed for energy efficiency with an A rating, ensuring lower utility costs and a comfortable living environment all year round. The building's contemporary style and high-quality finishes create an inviting atmosphere for future homeowners.