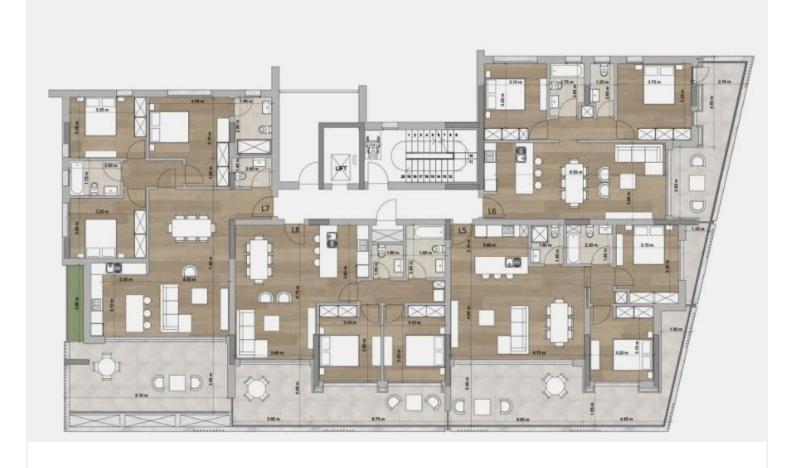

meters and is situated on the 2nd floor of a 4-story building. The thoughtful layout includes two spacious bedrooms, one bathroom and one guest w/c.

Mesa Geitonia is a vibrant and sought-after area, known for its mix of quiet residential streets and convenient urban access. Residents enjoy a variety of amenities nearby, including schools, supermarkets, cafes, and parks. The area also provides easy access to main roads and public transport, making it ideal for daily commuting.

This apartment is designed for energy efficiency with an A rating, ensuring lower utility costs and a comfortable living environment all year round. The building's contemporary style and high-quality finishes create an inviting atmosphere for future homeowners.

\*Location on map is indicative.





# Floor plans







# **Additional information**

## **Facilities**

Parking, Covered Storage

### **Features**

Guest WC Modern design Open plan

Quiet area Smart home automation

## **Contact us**