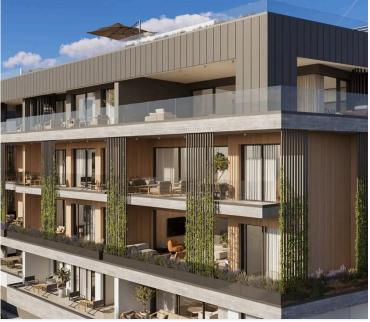

### Description

This stunning property features 85 square meters of well-designed internal space, offering comfortable and practical living areas.

The apartment boasts two spacious bedrooms, one bathroom and one guest w/c. Its smart layout allows plenty of natural light throughout the home, and the open-plan living area creates an inviting atmosphere for family and guests.

This penthouse is designed to meet high standards, with Energy Efficiency class A, ensuring lower utility bills and a smaller environmental footprint. Enjoy the benefits of a new home with modern materials and contemporary finishes.