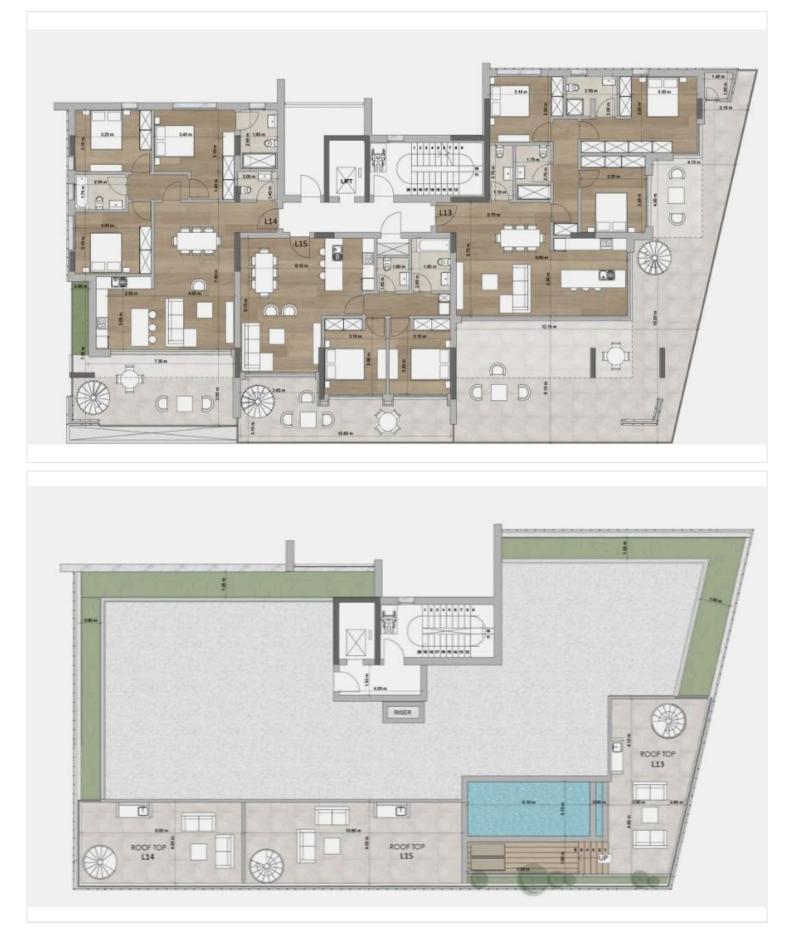

ent boasts two spacious bedrooms, one bathroom and one guest w/c. Its smart layout allows plenty of natural light throughout the home, and the open-plan living area creates an inviting atmosphere for family and guests.

Located in Mesa Geitonia, a vibrant urban area known for its convenience, residents enjoy easy access to supermarkets, schools, shops, and leisure facilities. Mesa Geitonia is also well connected to major roads, making commuting effortless while maintaining a peaceful residential feel.

This penthouse is designed to meet high standards, with Energy Efficiency class A, ensuring lower utility bills and a smaller environmental footprint. Enjoy the benefits of a new home with modern materials and contemporary finishes.

\*Location on map is indicative.





## **Floor plans**







# Additional information

### Facilities

Parking, Covered

Storage

#### Features

| Guest WC   | Modern design | Open plan             |
|------------|---------------|-----------------------|
| Quiet area | Roof garden   | Smart home automation |

### **Contact us**



Katerina Athini

katerina@cyprusdomus.com