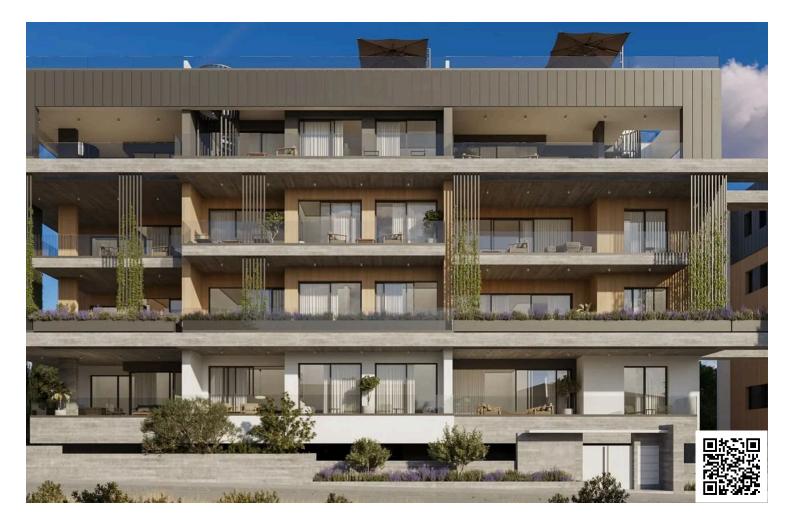

# New Contemporary Penthouse With Roof Garden For Sale in Mesa Geitonia Area

Mesa Geitonia, Limassol

€530,000 +vat

### Description

This stunning property features 85 square meters of well-designed internal space, offering comfortable and practical living areas.

The apartment boasts two spacious bedrooms, one bathroom and one guest w/c. Its smart layout allows plenty of natural light throughout the home, and the open-plan living area creates an inviting atmosphere for family and guests.

This penthouse is designed to meet high standards, with Energy Efficiency class A, ensuring lower utility bills and a smaller environmental footprint. Enjoy the benefits of a new home with modern materials and contemporary finishes.