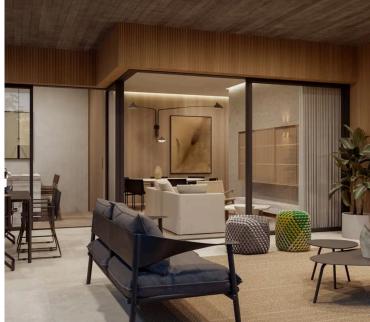

### Description

This stunning property features 85 square meters of well-designed internal space, offering comfortable and practical living areas.

The apartment boasts two spacious bedrooms, one bathroom and one guest w/c. Its smart layout allows plenty of natural light throughout the home, and the open-plan living area creates an inviting atmosphere for family and guests.

This penthouse is designed to meet high standards, with Energy Efficiency class A, ensuring lower utility bills and a smaller environmental footprint. Enjoy the benefits of a new home with modern materials and contemporary finishes.