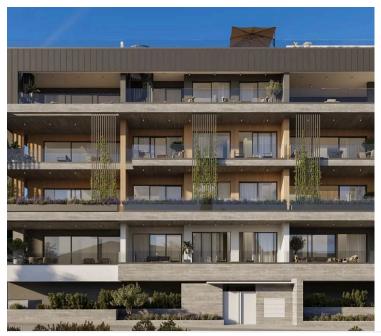

### Description

This stunning property features 85 square meters of well-designed internal space, offering comfortable and practical living areas.

The apartment boasts two spacious bedrooms, one bathroom and one guest w/c. Its smart layout allows plenty of natural light throughout the home, and the open-plan living area creates an inviting atmosphere for family and guests.

This penthouse is designed to meet high standards, with Energy Efficiency class A, ensuring lower utility bills and a smaller environmental footprint. Enjoy the benefits of a new home with modern materials and contemporary finishes.