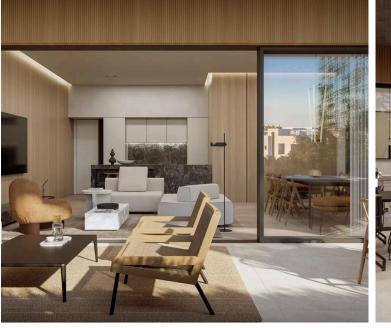

### Description

This stunning property features 85 square meters of well-designed internal space, offering comfortable and practical living areas.

The apartment boasts two spacious bedrooms, one bathroom and one guest w/c. Its smart layout allows plenty of natural light throughout the home, and the open-plan living area creates an inviting atmosphere for family and guests.

This penthouse is designed to meet high standards, with Energy Efficiency class A, ensuring lower utility bills and a smaller environmental footprint. Enjoy the benefits of a new home with modern materials and contemporary finishes.