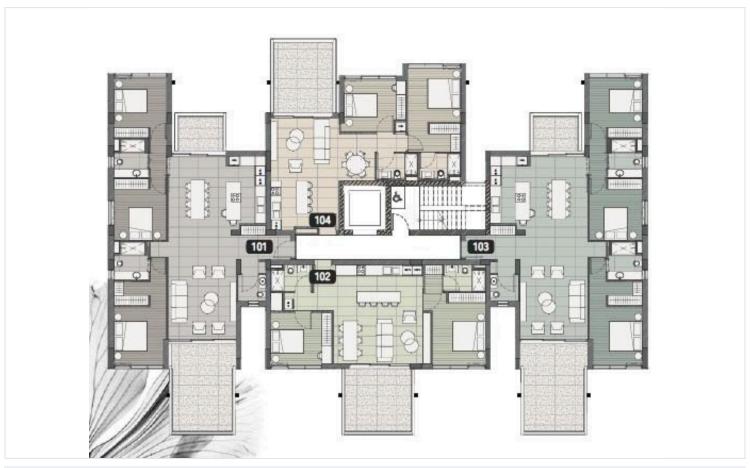

ex consists of three blocks and is located in the heart of the city's tourist area. The residence offers a private and comfortable environment

with a gated territory, lush green areas and carefully designed landscaping.

The signature feature of the project is a heated outdoor swimming pool, providing year-round enjoyment. Residents can also enjoy exclusive access to a fully equipped gym within the gated complex, providing security and peace of mind.

This property offers 134 m<sup>2</sup> of well-designed internal space, featuring three comfortable bedrooms, two bathrooms and 1 guest w/c. The apartment boasts a range of high-quality features, including a central AC system and underfloor heating, making it comfortable all year round.

\*Location on map is indicative.





## Floor plans









## **Additional information**

### **Facilities**

Aircondition, Central system

Gym

Parking, Underground

Solar water heater

Childrens playground

Heating, Underfloor

Pool, Communal, heated

Storage

Gated complex

Landscaped garden

Sauna

#### **Features**

Concierge

Near amenities

High ceilings

Modern design

#### **Contact us**



**Katerina Athini**