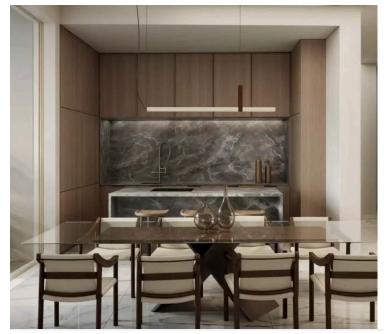

This property offers 134 m<sup>2</sup> of well-designed internal space, featuring three comfortable bedrooms, two bathrooms and 1 guest w/c. The apartment boasts a range of high-quality features, including a central AC system and underfloor heating, making it comfortable all year round.