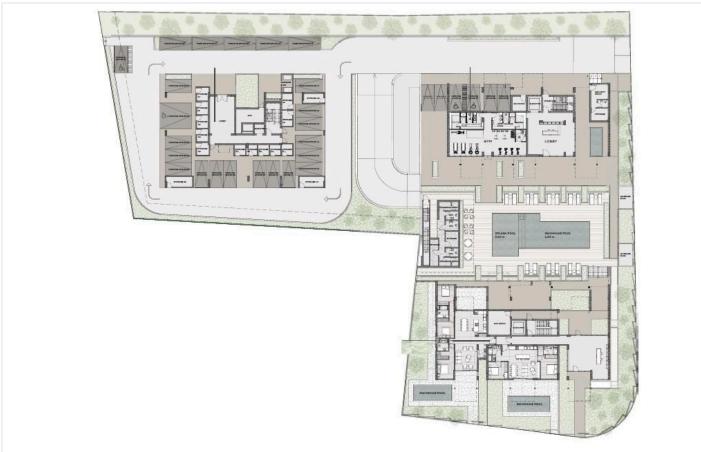

The signature feature of the project is a heated outdoor swimming pool, providing year-round enjoyment. Residents can also enjoy exclusive access to a fully equipped gym within the gated complex, providing security and peace of mind.

## Floor plans