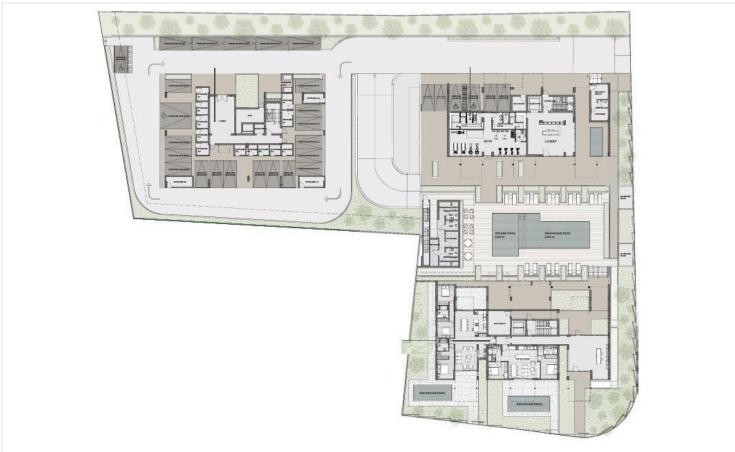

## Floor plans

The signature feature of the project is a heated outdoor swimming pool, providing year-round enjoyment. Residents can also enjoy exclusive access to a fully equipped gym within the gated complex, providing security and peace of mind.

### **Facilities**

Aircondition, Central system Childrens playground

Gym Heating, Underfloor Landscaped garden

Gated complex

Parking, Underground Pool, Communal, heated Sauna

Solar water heater Storage