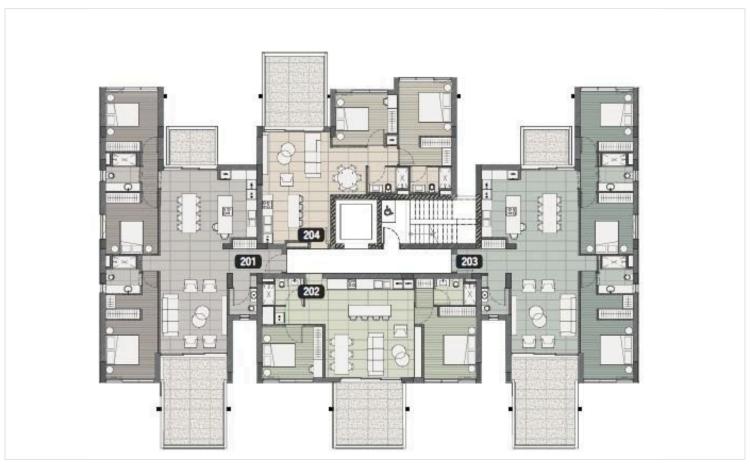

ex consists of three blocks and is located in the heart of the city's tourist area. The residence offers a private and comfortable environment

with a gated territory, lush green areas and carefully designed landscaping.

The signature feature of the project is a heated outdoor swimming pool, providing year-round enjoyment. Residents can also enjoy exclusive access to a fully equipped gym within the gated complex, providing security and peace of mind.

This property offers 134 m<sup>2</sup> of well-designed internal space, featuring three comfortable bedrooms, two bathrooms and 1 guest w/c. The apartment boasts a range of high-quality features, including a central AC system and underfloor heating, making it comfortable all year round.

\*Location on map is indicative.





## Floor plans









## **Additional information**

### **Facilities**

Aircondition, Central system Childrens playground

Gym Heating, Underfloor Landscaped garden

Gated complex

Parking, Underground Pool, Communal, heated Sauna

Solar water heater Storage

#### **Features**

Concierge High ceilings Modern design

Near amenities

#### **Contact us**