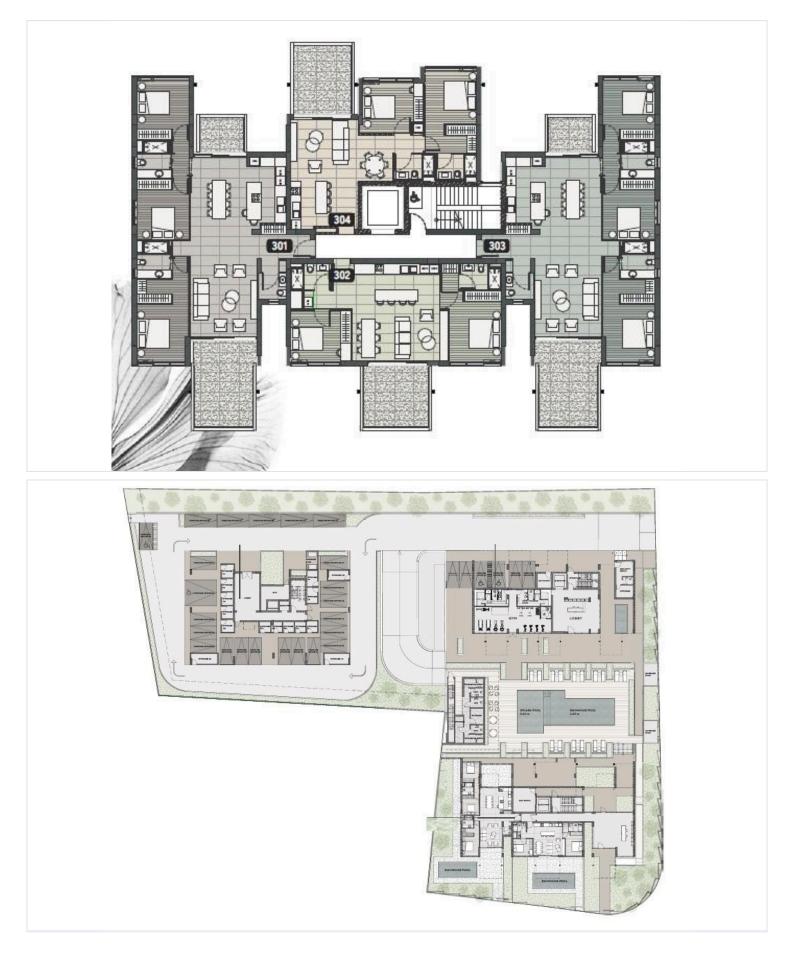

#### Description

The premium residential complex consists of three blocks and is located in the heart of the city's tourist area. The residence offers a private and comfortable environment with a gated territory, lush green areas and carefully designed landscaping.

The signature feature of the project is a heated outdoor swimming pool, providing year-round enjoyment. Residents can also enjoy exclusive access to a fully equipped gym within the gated complex, providing security and peace of mind.

### **Floor plans**