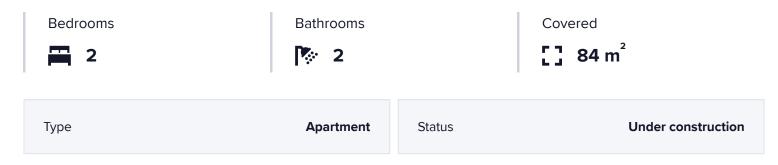

This property offers 84 m<sup>2</sup> of well-designed internal space, featuring two comfortable bedrooms and two bathrooms. The apartment boasts a range of high-quality features, including a central AC system and underfloor heating, making it comfortable all year round.