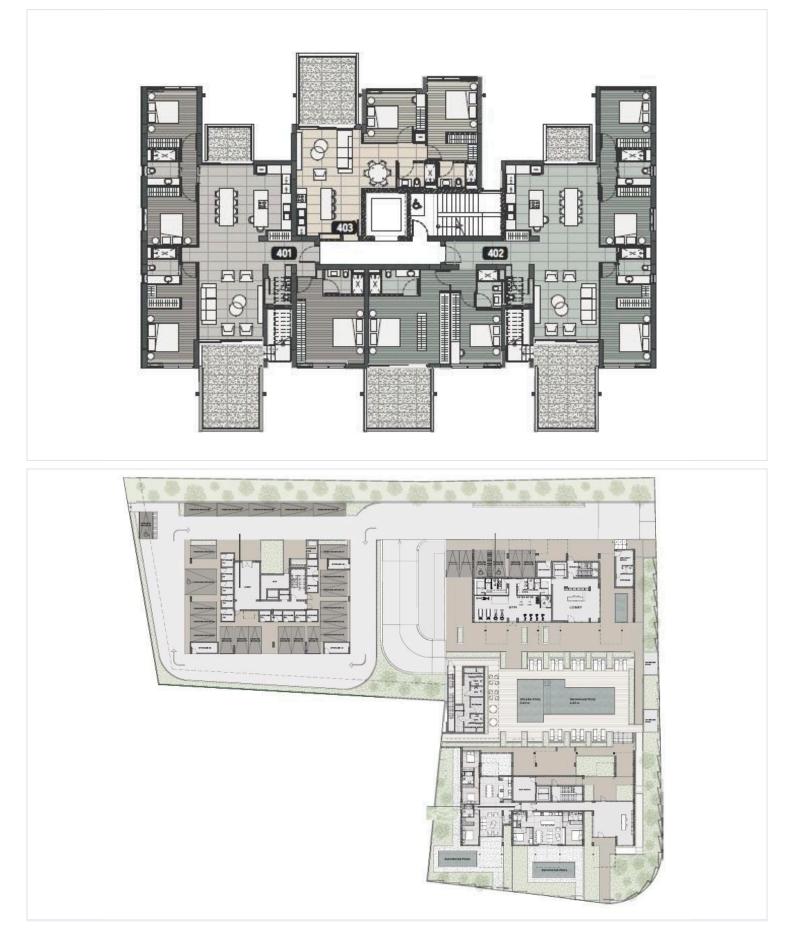

ential complex consists of three blocks and is located in the heart of the city's tourist area. The residence offers a private and comfortable environment with a gated territory, lush green areas and carefully designed landscaping.

The signature feature of the project is a heated outdoor swimming pool, providing year-round enjoyment. Residents can also enjoy exclusive access to a fully equipped gym within the gated complex, providing security and peace of mind.

This property offers 84 m<sup>2</sup> of well-designed internal space, featuring two comfortable bedrooms and two bathrooms. The apartment boasts a range of high-quality features, including a central AC system and underfloor heating, making it comfortable all year round.

\*Location on map is indicative.





### **Floor plans**







## Additional information

### Facilities

| Aircondition, Central system | Childrens playground   | Gated complex     |
|------------------------------|------------------------|-------------------|
| Gym                          | Heating, Underfloor    | Landscaped garden |
| Parking, Underground         | Pool, Communal, heated | Sauna             |
| Solar water heater           | Storage                |                   |
|                              |                        |                   |

#### Features

| Concierge      | High ceilings | Modern design |
|----------------|---------------|---------------|
| Near amenities |               |               |

### Contact us

Katerina Athini