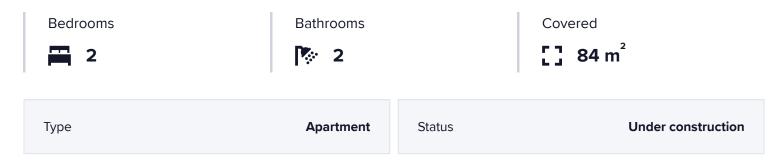

### **Specifications**

This property offers 84 m<sup>2</sup> of well-designed internal space, featuring two comfortable bedrooms and two bathrooms. The apartment boasts a range of high-quality features, including a central AC system and underfloor heating, making it comfortable all year round.