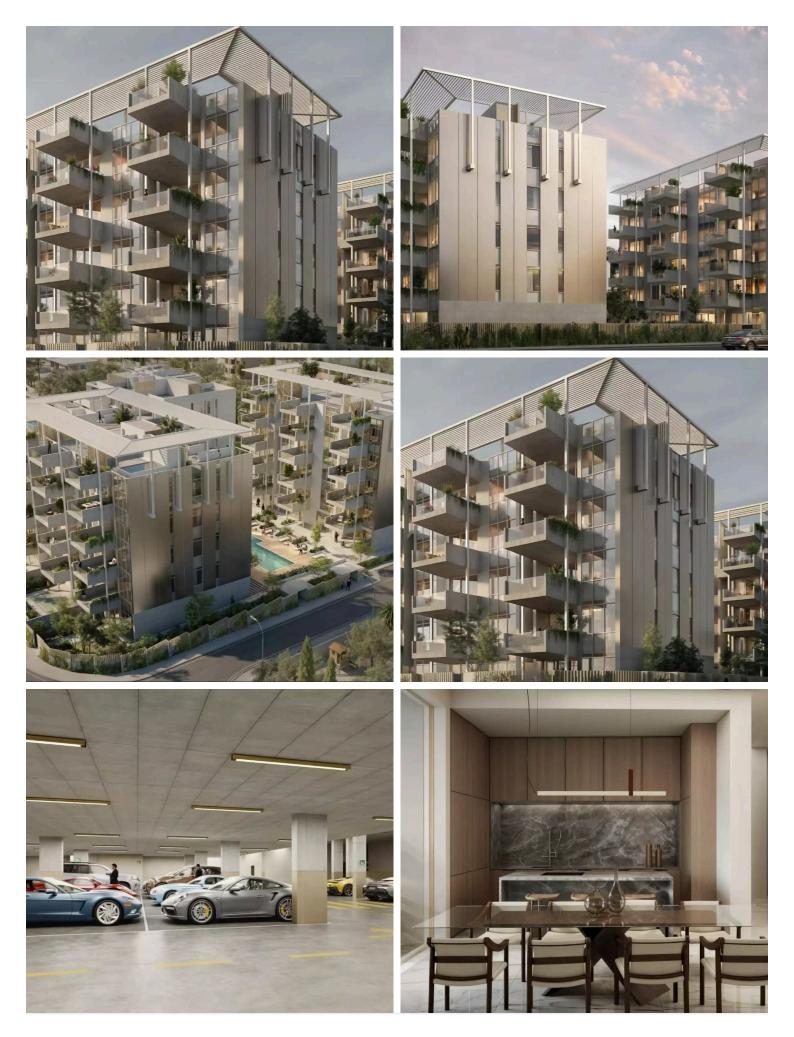

### Description

The premium residential complex consists of three blocks and is located in the heart of the city's tourist area. The residence offers a private and comfortable environment with a gated territory, lush green areas and carefully designed landscaping.

The signature feature of the project is a heated outdoor swimming pool, providing year-round enjoyment. Residents can also enjoy exclusive access to a fully equipped gym within the gated complex, providing security and peace of mind.

This property offers 84 m<sup>2</sup> of well-designed internal space, featuring two comfortable bedrooms and two bathrooms. The apartment boasts a range of high-quality features, including a central AC system and underfloor heating, making it comfortable all year round.