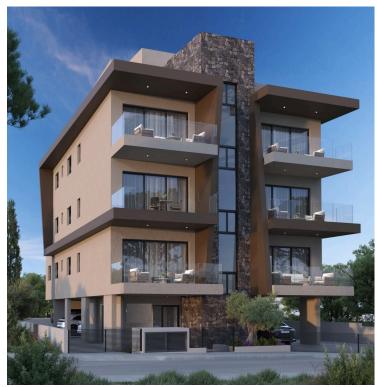

# New Apartment Building For Sale in Mesa Geitonia Area.

Mesa Geitonia, Limassol

€2,755,000 +VAT

### **Description**

A premium residential development strategically located in the heart of Limassol, just moments away from the city business center, the beach, and a wealth of amenities.

This is a three-floor development with a total of seven flats for sale, covering a combined area of 761 sqm on a 525 sqm plot of land. The building features six two-bedroom flats and one one-bedroom flat, designed to cater to the high-demand rental market of Limassol.

\*The second and third floors can be extended to transform the two-bedroom flats into three-bedroom units, maximizing rental income and value.

\*Location on map is indicative.