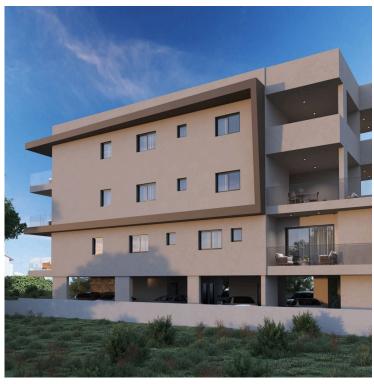

# New Apartment Building For Sale in Mesa Geitonia Area.

Mesa Geitonia, Limassol

€2,755,000 +VAT

### **Description**

A premium residential development strategically located in the heart of Limassol, just moments away from the city business center, the beach, and a wealth of amenities.

This is a three-floor development with a total of seven flats for sale, covering a combined area of 761 sqm on a 525 sqm plot of land. The building features six two-bedroom flats and one one-bedroom flat, designed to cater to the high-demand rental market of Limassol.

\*The second and third floors can be extended to transform the two-bedroom flats into three-bedroom units, maximizing rental income and value.

\*Location on map is indicative.