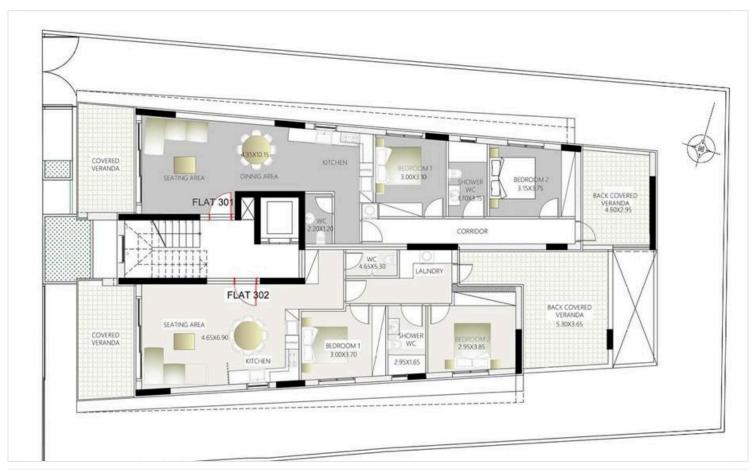

# Floor plans

### **Description**

A premium residential development strategically located in the heart of Limassol, just moments away from the city business center, the beach, and a wealth of amenities.

This is a three-floor development with a total of seven flats for sale, covering a combined area of 761 sqm on a 525 sqm plot of land. The building features six two-bedroom flats and one one-bedroom flat, designed to cater to the high-demand rental market of Limassol.

\*The second and third floors can be extended to transform the two-bedroom flats into three-bedroom units, maximizing rental income and value.

\*Location on map is indicative.