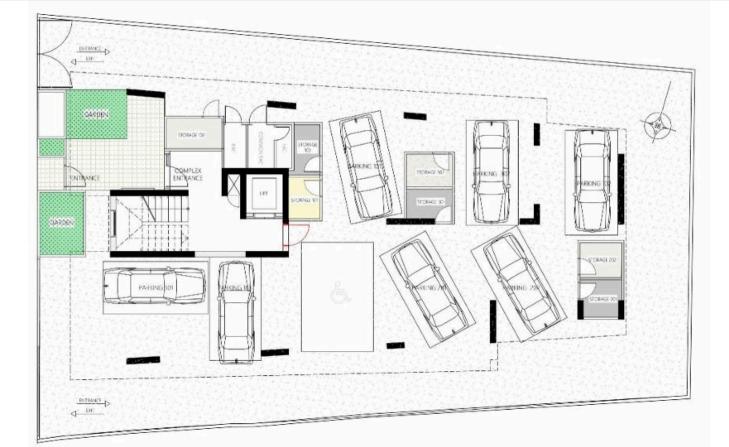

# Floor plans

#### **Facilities**

Aircondition, Provision Elevator Heating, Provision

Parking, Covered Storage

**Features** 

Double glazing Easy access to highway Near amenities

Quiet area Shutters, electric (provision)