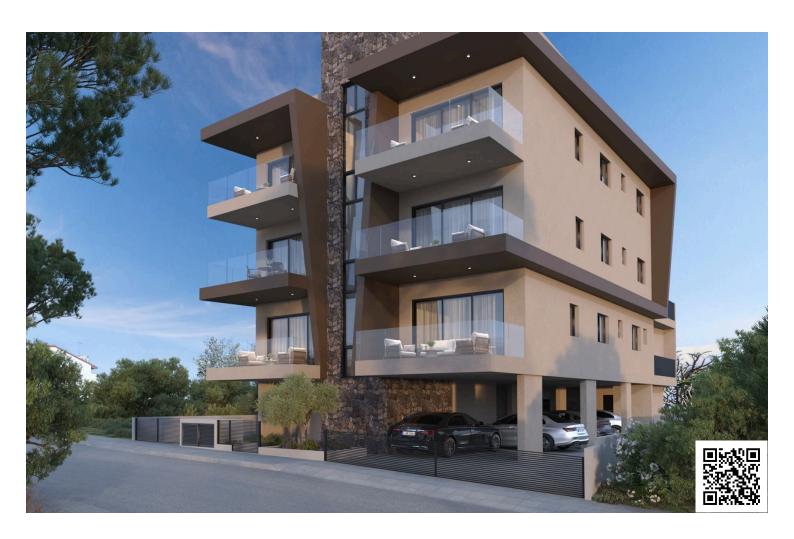

# New Apartment Building For Sale in Mesa Geitonia Area.

Mesa Geitonia, Limassol

€2,755,000 +VAT

### **Description**

A premium residential development strategically located in the heart of Limassol, just moments away from the city business center, the beach, and a wealth of amenities.

This is a three-floor development with a total of seven flats for sale, covering a combined area of 761 sqm on a 525 sqm plot of land. The building features six two-bedroom flats and one one-bedroom flat, designed to cater to the high-demand rental market of Limassol.

\*The second and third floors can be extended to transform the two-bedroom flats into three-bedroom units, maximizing rental income and value.

\*Location on map is indicative.