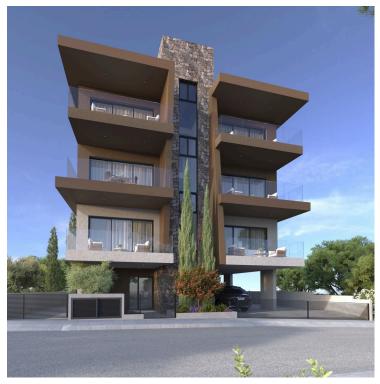

# New Apartment Building For Sale in Mesa Geitonia Area.

Mesa Geitonia, Limassol

€2,755,000 +VAT

### **Description**

A premium residential development strategically located in the heart of Limassol, just moments away from the city business center, the beach, and a wealth of amenities.

This is a three-floor development with a total of seven flats for sale, covering a combined area of 761 sqm on a 525 sqm plot of land. The building features six two-bedroom flats and one one-bedroom flat, designed to cater to the high-demand rental market of Limassol.

\*The second and third floors can be extended to transform the two-bedroom flats into three-bedroom units, maximizing rental income and value.

\*Location on map is indicative.