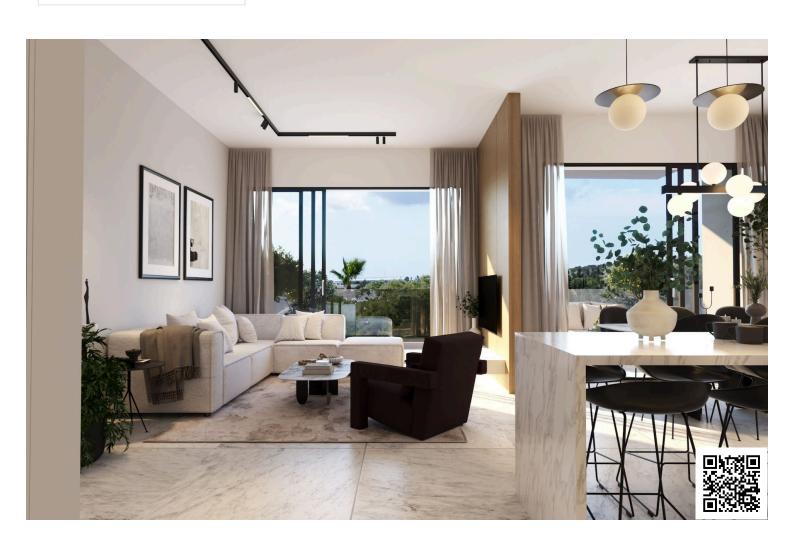

## **Description**

The property offers 105 m2 of comfortable internal space, carefully designed to provide modern living with functionality and style. Situated on the second floor of a three-floor building, this apartment features three generous bedrooms, two bathrooms and one guest w/c.

Residents enjoy a wide range of nearby amenities, including supermarkets, schools, pharmacies, parks, and dining options, all within a short distance.

This apartment boasts an energy efficiency rating of A, ensuring lower utility costs and a reduced environmental impact.