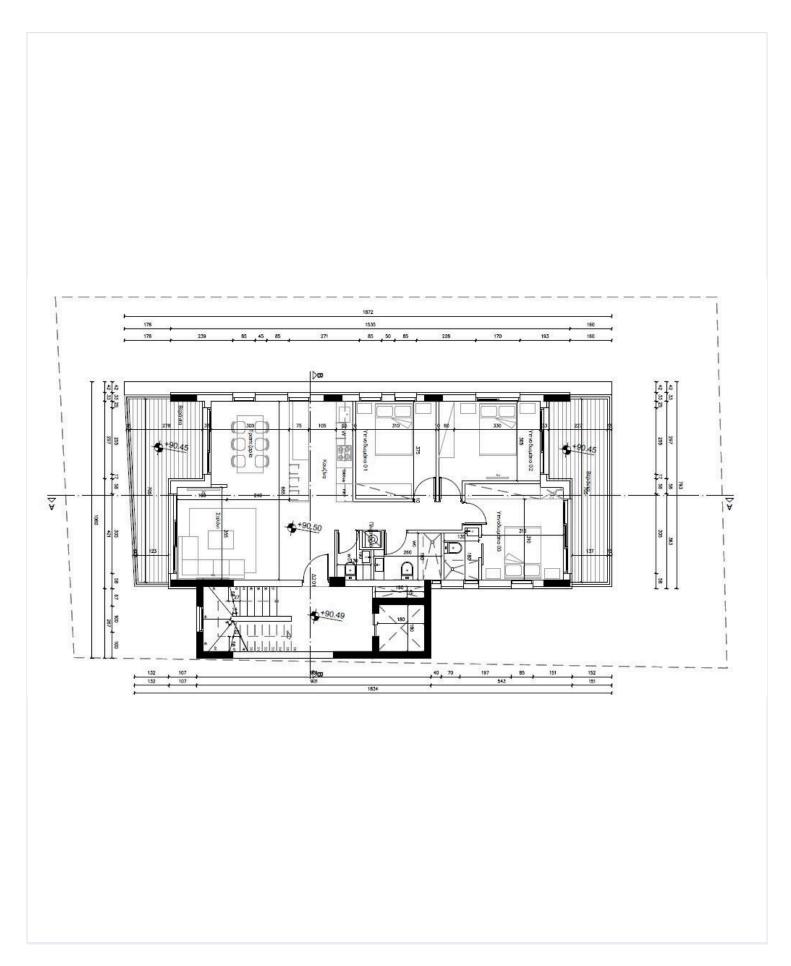

-------|---------------------------------|--------------------|
| Type<br>Toilets | Apartment<br>1 | Status Energy efficiency rating | Under construction |

Covered

**Bathrooms** 

## **Description**

The property offers 105 m2 of comfortable internal space, carefully designed to provide modern living with functionality and style. Situated on the second floor of a three-floor building, this apartment features three generous bedrooms, two bathrooms and one guest w/c.

Residents enjoy a wide range of nearby amenities, including supermarkets, schools, pharmacies, parks, and dining options, all within a short distance.

This apartment boasts an energy efficiency rating of A, ensuring lower utility costs and a reduced environmental impact.

\*Location on map is indicative.





# Floor plans







## **Additional information**

## **Facilities**

Parking, Covered

Storage

#### **Features**

Easy access to main roads

En suite bathroom

Modern design

Near amenities

## **Contact us**



#### **Katerina Athini**