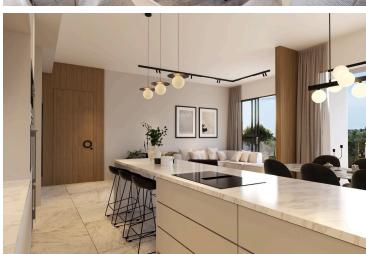

### **Description**

This spacious penthouse offers 105 m<sup>2</sup> of well-designed internal space, perfect for modern living. Enjoy three comfortable bedrooms, three bathrooms and 1 guest w/c. providing plenty of space for family or guests.

Enjoy the spacious living area that connects seamlessly to the open-plan kitchen, perfect for both everyday living and entertaining guests. Large windows bring in plenty of natural light, creating a bright and welcoming atmosphere. The apartment is being built to the highest standards, with Energy Efficiency A, ensuring lower energy costs and greater comfort all year round.