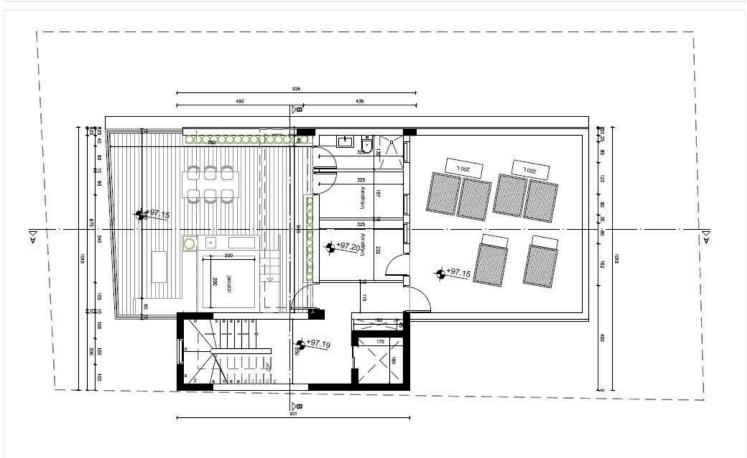

w/c. providing plenty of space for family or guests.

Enjoy the spacious living area that connects seamlessly to the open-plan kitchen, perfect for both everyday living and entertaining guests. Large windows bring in plenty of natural light, creating a bright and welcoming atmosphere. The apartment is being built to the highest standards, with Energy Efficiency A, ensuring lower energy costs and greater comfort all year round.

Mesa Geitonia is a well-established district, known for its blend of residential tranquility and urban convenience. The area is vibrant with shops, cafes, schools, and parks all nearby. Easy access to main roads makes travelling throughout the city simple, while the local amenities add comfort to daily life.

\*Location on map is indicative.





## Floor plans









### **Additional information**

### **Facilities**

Parking, Covered Storage

**Features** 

Near amenities Roof garden

#### **Contact us**