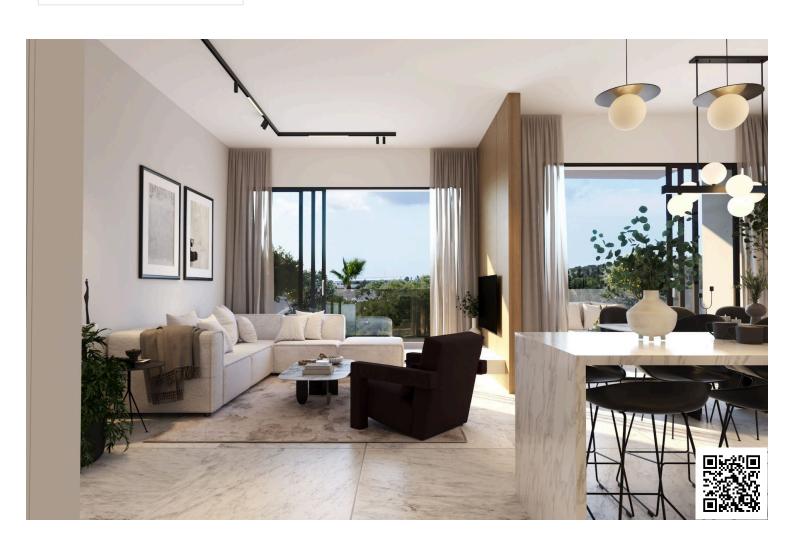

### **Description**

This spacious penthouse offers 105 m<sup>2</sup> of well-designed internal space, perfect for modern living. Enjoy three comfortable bedrooms, three bathrooms and 1 guest w/c. providing plenty of space for family or guests.

Enjoy the spacious living area that connects seamlessly to the open-plan kitchen, perfect for both everyday living and entertaining guests. Large windows bring in plenty of natural light, creating a bright and welcoming atmosphere. The apartment is being built to the highest standards, with Energy Efficiency A, ensuring lower energy costs and greater comfort all year round.