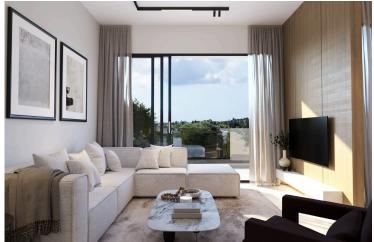

### **Description**

This spacious penthouse offers 105 m<sup>2</sup> of well-designed internal space, perfect for modern living. Enjoy three comfortable bedrooms, three bathrooms and 1 guest w/c. providing plenty of space for family or guests.

Enjoy the spacious living area that connects seamlessly to the open-plan kitchen, perfect for both everyday living and entertaining guests. Large windows bring in plenty of natural light, creating a bright and welcoming atmosphere. The apartment is being built to the highest standards, with Energy Efficiency A, ensuring lower energy costs and greater comfort all year round.