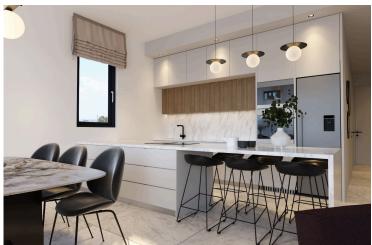

### **Description**

This spacious penthouse offers 105 m<sup>2</sup> of well-designed internal space, perfect for modern living. Enjoy three comfortable bedrooms, three bathrooms and 1 guest w/c. providing plenty of space for family or guests.

Enjoy the spacious living area that connects seamlessly to the open-plan kitchen, perfect for both everyday living and entertaining guests. Large windows bring in plenty of natural light, creating a bright and welcoming atmosphere. The apartment is being built to the highest standards, with Energy Efficiency A, ensuring lower energy costs and greater comfort all year round.