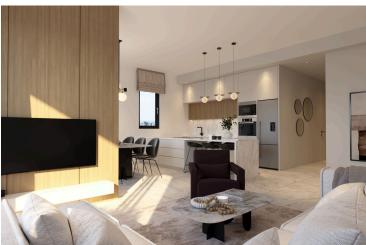

### **Description**

This spacious penthouse offers 105 m<sup>2</sup> of well-designed internal space, perfect for modern living. Enjoy three comfortable bedrooms, three bathrooms and 1 guest w/c. providing plenty of space for family or guests.

Enjoy the spacious living area that connects seamlessly to the open-plan kitchen, perfect for both everyday living and entertaining guests. Large windows bring in plenty of natural light, creating a bright and welcoming atmosphere. The apartment is being built to the highest standards, with Energy Efficiency A, ensuring lower energy costs and greater comfort all year round.