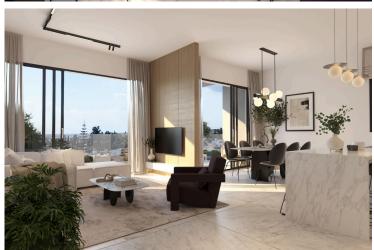

### **Description**

This spacious penthouse offers 105 m<sup>2</sup> of well-designed internal space, perfect for modern living. Enjoy three comfortable bedrooms, three bathrooms and 1 guest w/c. providing plenty of space for family or guests.

Enjoy the spacious living area that connects seamlessly to the open-plan kitchen, perfect for both everyday living and entertaining guests. Large windows bring in plenty of natural light, creating a bright and welcoming atmosphere. The apartment is being built to the highest standards, with Energy Efficiency A, ensuring lower energy costs and greater comfort all year round.