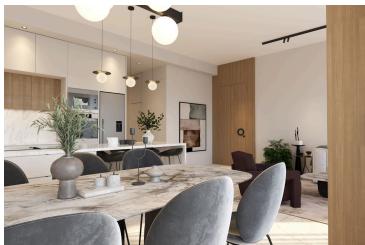

### **Description**

This spacious penthouse offers 105 m<sup>2</sup> of well-designed internal space, perfect for modern living. Enjoy three comfortable bedrooms, three bathrooms and 1 guest w/c. providing plenty of space for family or guests.

Enjoy the spacious living area that connects seamlessly to the open-plan kitchen, perfect for both everyday living and entertaining guests. Large windows bring in plenty of natural light, creating a bright and welcoming atmosphere. The apartment is being built to the highest standards, with Energy Efficiency A, ensuring lower energy costs and greater comfort all year round.