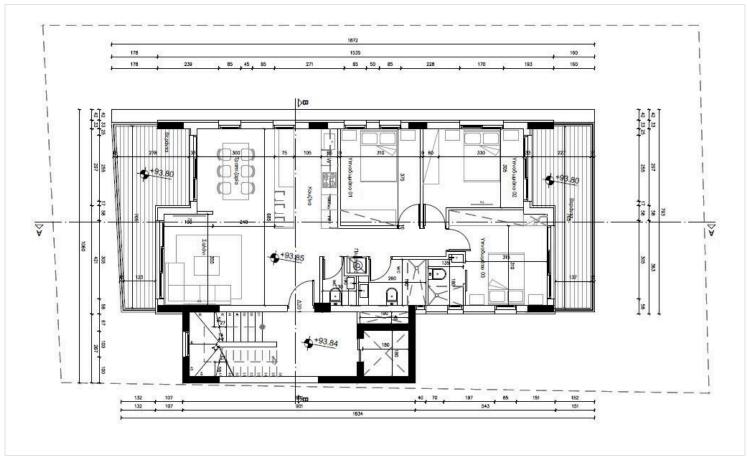

st w/c. providing plenty of space for family or guests.

Enjoy the spacious living area that connects seamlessly to the open-plan kitchen, perfect for both everyday living and entertaining guests. Large windows bring in plenty of natural light, creating a bright and welcoming atmosphere. The apartment is being built to the highest standards, with Energy Efficiency A, ensuring lower energy costs and greater comfort all year round.

Mesa Geitonia is a well-established district, known for its blend of residential tranquility and urban convenience. The area is vibrant with shops, cafes, schools, and parks all nearby. Easy access to main roads makes travelling throughout the city simple, while the local amenities add comfort to daily life.

\*Location on map is indicative.





## Floor plans









### **Additional information**

### **Facilities**

Parking, Covered Storage

**Features** 

Near amenities Roof garden

#### **Contact us**