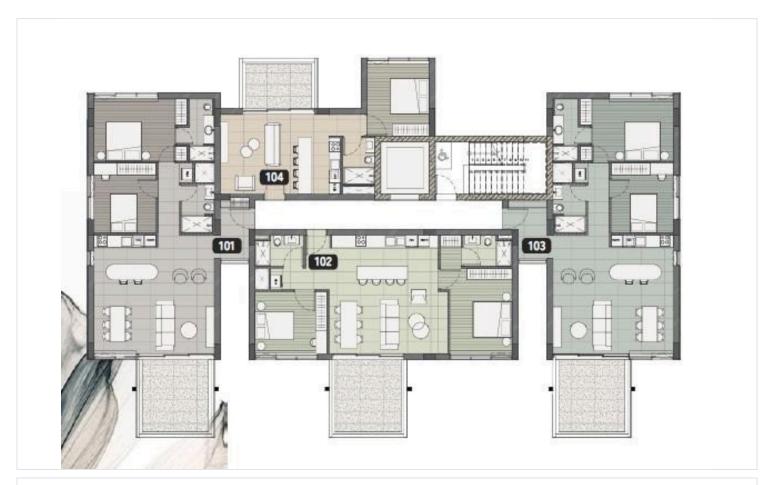

## Floor plans

This property offers 90 m<sup>2</sup> of well-designed internal space, featuring two comfortable bedrooms and two bathrooms. The apartment boasts a range of high-quality features, including a central AC system and underfloor heating, making it comfortable all year round.

## **Specifications**

| Bedrooms   | Bathrooms  | Covered              |
|------------|------------|----------------------|
| <b>=</b> 2 | <b>%</b> 2 | [] 90 m <sup>2</sup> |

Type Apartment Status Under construction