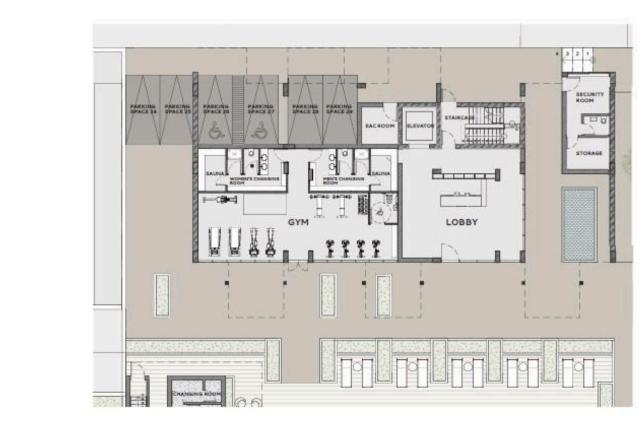

### **Facilities**

Aircondition, Central system

Gym

Parking, Underground

Solar water heater

Childrens playground

Heating, Underfloor

Pool, Communal, heated

Storage

Gated complex

Landscaped garden

Sauna

#### **Features**

Concierge

Near amenities

High ceilings

Modern design