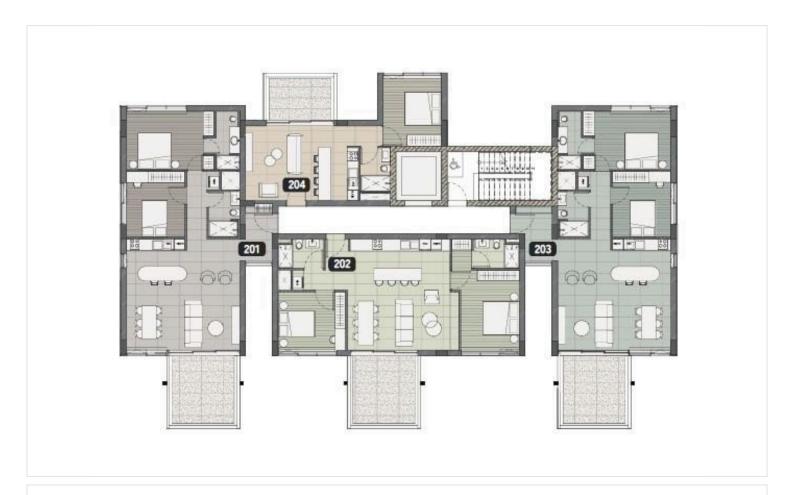

## Floor plans

This property offers 90 m<sup>2</sup> of well-designed internal space, featuring two comfortable bedrooms and two bathrooms. The apartment boasts a range of high-quality features, including a central AC system and underfloor heating, making it comfortable all year round.

## **Specifications**

| Bedrooms   | Bathrooms  | Covered              |
|------------|------------|----------------------|
| <b>=</b> 2 | <b>№</b> 2 | [] 90 m <sup>2</sup> |

Type Apartment Status Under construction