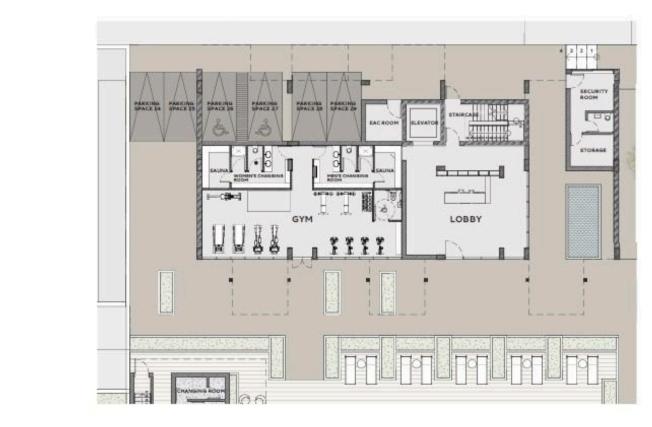

## Floor plans

### **Facilities**

Gym

Aircondition, Central system

Parking, Underground

Solar water heater

Childrens playground

Heating, Underfloor

Pool, Communal, heated

Storage

Gated complex

Landscaped garden

Sauna