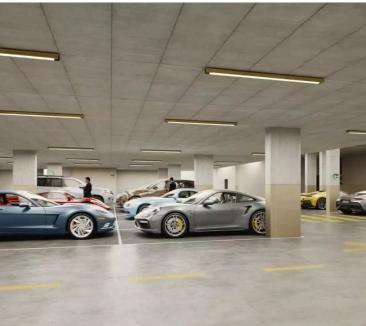

### Facilities

| Aircondition, Central system | Childrens playground   | Gated complex     |
|------------------------------|------------------------|-------------------|
| Gym                          | Heating, Underfloor    | Landscaped garden |
| Parking, Underground         | Pool, Communal, heated | Sauna             |
| Solar water heater           | Storage                |                   |
|                              |                        |                   |