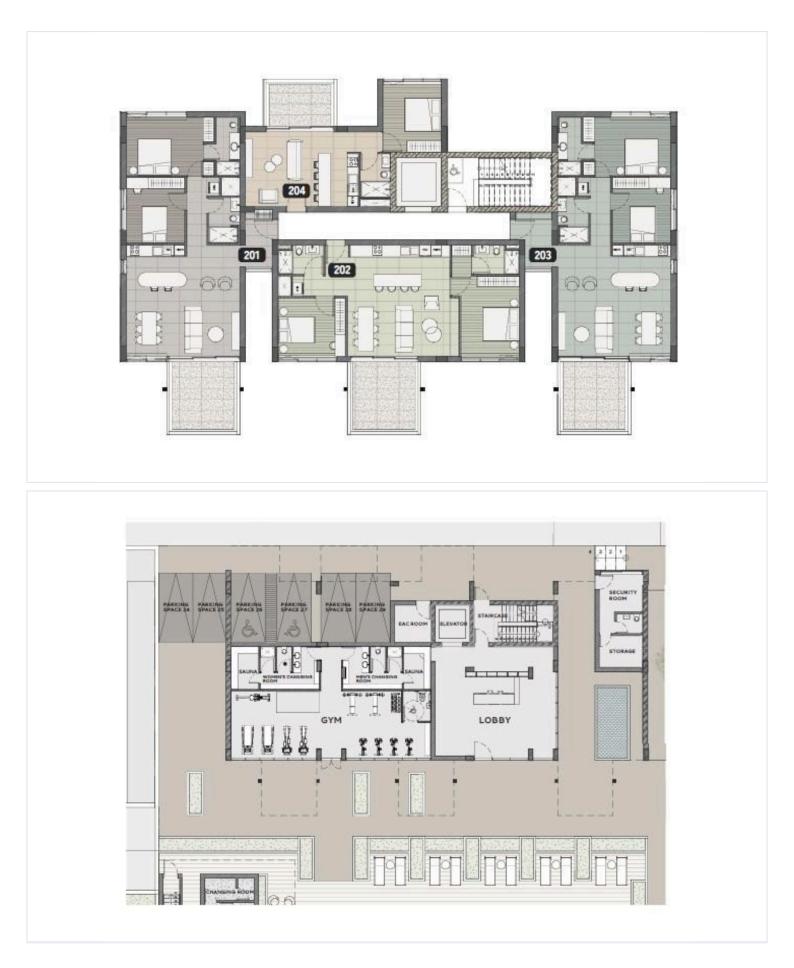

### **Floor plans**

The signature feature of the project is a heated outdoor swimming pool, providing year-round enjoyment. Residents can also enjoy exclusive access to a fully equipped gym within the gated complex, providing security and peace of mind.