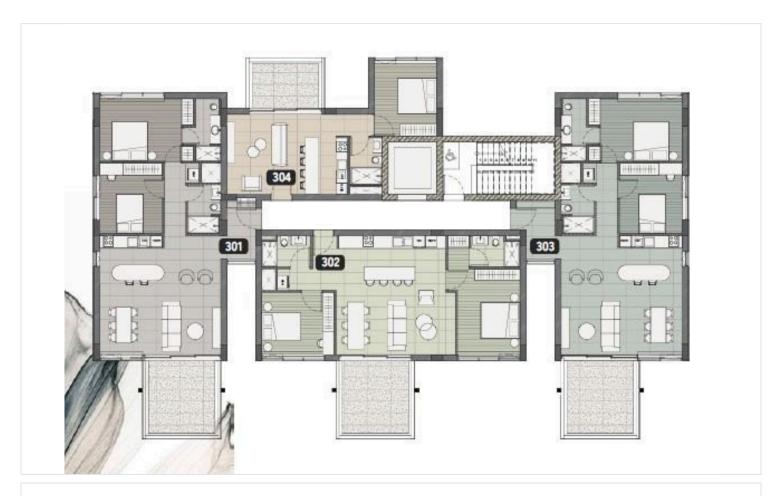

## Floor plans

### **Facilities**

Aircondition, Central system

Gym

Parking, Underground

Solar water heater

Childrens playground

Heating, Underfloor

Pool, Communal, heated

Storage

Gated complex

Landscaped garden

Sauna