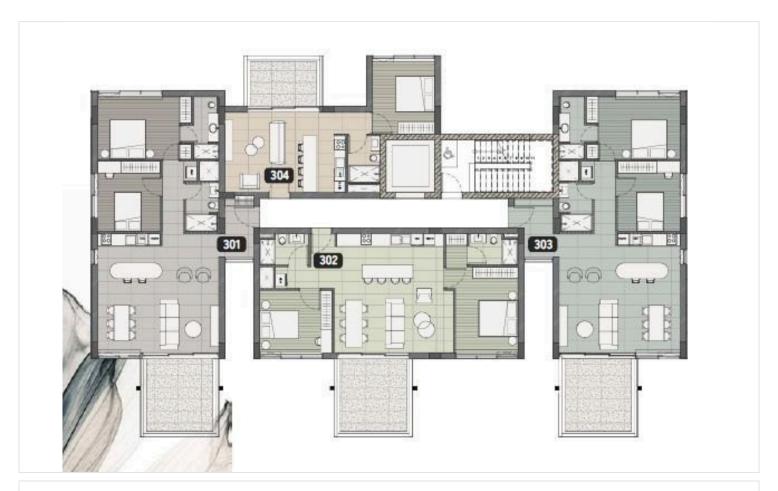

## Floor plans

This property offers 51 m<sup>2</sup> of well-designed internal space, featuring one bedrooms and one bathrooms. The apartment boasts a range of high-quality features, including a central AC system and underfloor heating, making it comfortable all year round.