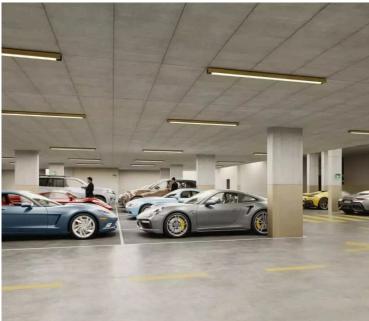

### **Facilities**

Aircondition, Central system

Gym

Parking, Underground

Solar water heater

Childrens playground

Heating, Underfloor

Pool, Communal, heated