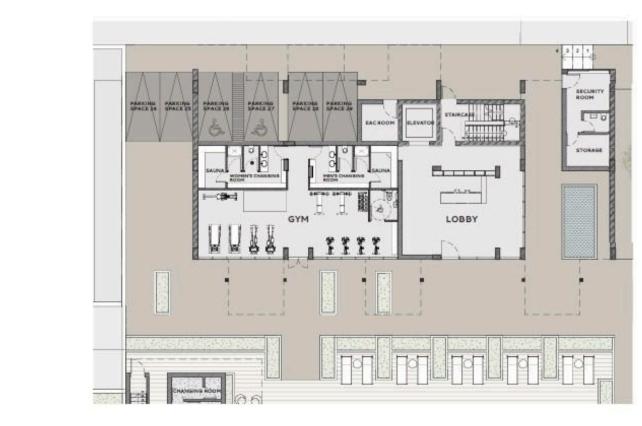

## Floor plans

### **Facilities**

Aircondition, Central system

Gym

Parking, Underground

Solar water heater

Childrens playground

Heating, Underfloor

Pool, Communal, heated

Storage

Gated complex

Landscaped garden

Sauna