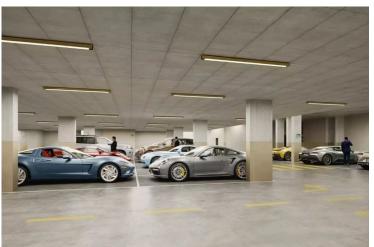

### **Facilities**

Aircondition, Central system Childrens playground

Heating, Underfloor Gym

Parking, Underground Pool, Communal, heated

Solar water heater Storage Gated complex

Landscaped garden

Sauna