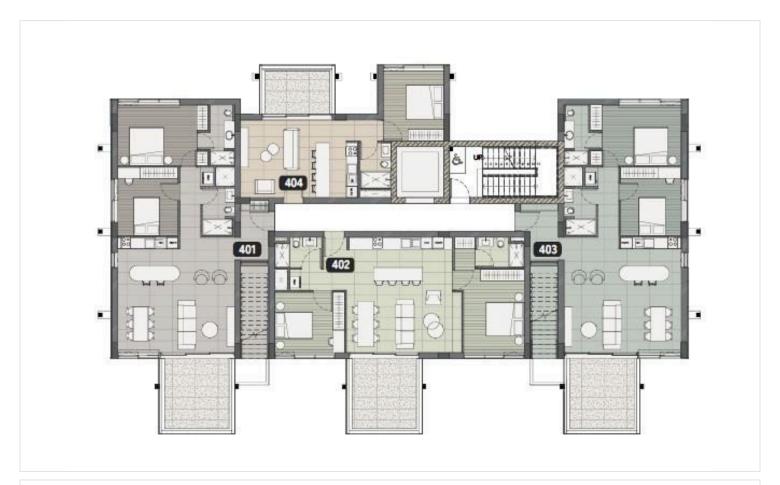

This property offers 90 m<sup>2</sup> of well-designed internal space, featuring two comfortable bedrooms and two bathrooms. The apartment boasts a range of high-quality features, including a central AC system and underfloor heating, making it comfortable all year round.

## Floor plans