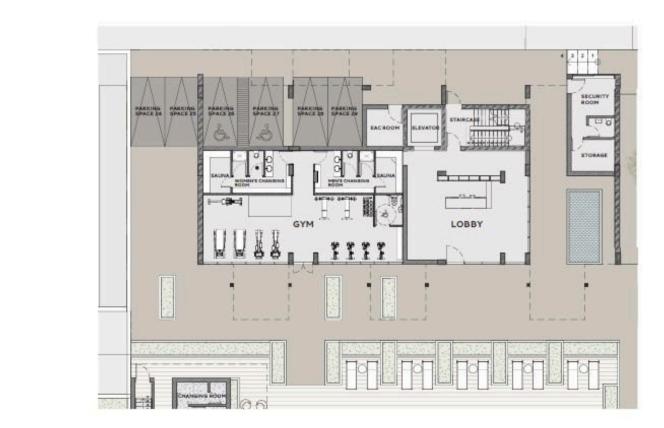

The signature feature of the project is a heated outdoor swimming pool, providing year-round enjoyment. Residents can also enjoy exclusive access to a fully equipped gym within the gated complex, providing security and peace of mind.

### **Facilities**

Aircondition, Central system Childrens playground

Heating, Underfloor Gym

Parking, Underground Pool, Communal, heated

Solar water heater Storage Gated complex

Landscaped garden

Sauna